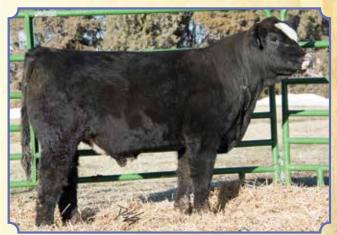

# BADJ Ms. Ellen 844F

ASA#3426884
BD: 2-12-18 • Tattoo: 844F
Adj. BW: 72 ET • Adj. WW: 633

| CE         | 7        | DOC  | 9.8  |
|------------|----------|------|------|
| BW         | 2.3      | CW   | 29.6 |
| WW         | 67       | YG   | 41   |
| YW         | 94       | Marb | .00  |
| ADG<br>MCE | .17      | BF   | 099  |
| Milk       | 4        | REA  | .77  |
| MWW        | 17<br>51 | API  | 105  |
| Stay       | 12       | TI   | 65   |