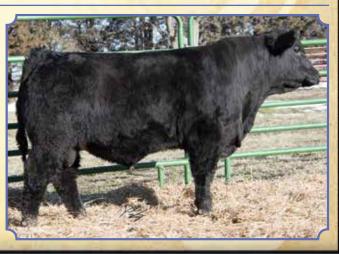

# ВАФЈ Мs. Ava 845 F

Black Dbl. Polled Purebred ASA#33426885 BD: 2-20-18 • Tattoo: 845F Adj. BW: 68 ET • Adj. WW: 640

| CE        | 7        | DOC  | 9.8  |
|-----------|----------|------|------|
| BW        | 2.3      | CW   | 29.6 |
| WW        | 67       | YG   | 41   |
| YW<br>ADG | 94       | Marb | .00  |
| MCE       | .17<br>4 | BF   | 099  |
| Milk      | 17       | REA  | .77  |
| MWW       | 51       | API  | 105  |
| Stay      | 12       | TI   | 65   |