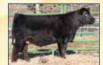

# Lot Jo

**BREEDER: BADJ Cattle Company** 

### BADJ Ms. Monica 853F

Black Dbl. Polled Purebred
ASA#3426887
BD: 3-3-18 • Tattoo: 843F
Adj. BW: 68 ET • Adj. WW: 638

| CE 7 BW 2.3 WW 67 YW 94 ADG .17 MCE 4 Milk 17 MWW 51 Stay 12 | DOC 9.8<br>CW 29.6<br>YG41<br>Marb .00<br>BF099<br>REA .77<br>API 105<br>TI 65 |
|--------------------------------------------------------------|--------------------------------------------------------------------------------|
|--------------------------------------------------------------|--------------------------------------------------------------------------------|