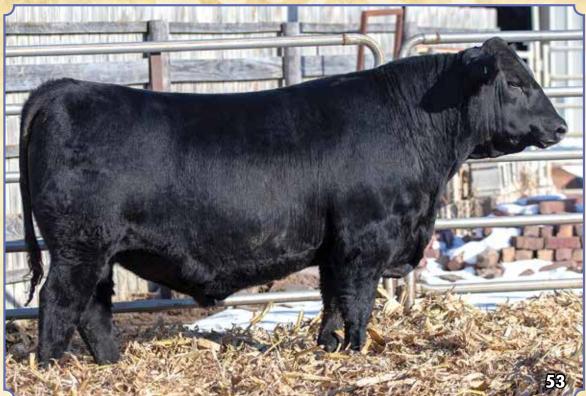

#### **ELITE ANGUS OPEN FEMALES**

S A V Final Answer 0035, Sire

BREEDER: Makovicka Angus

MAK Delia 8500

Purebred Angus AAA#19173995 • BD: 2-8-18 • Tattoo: 8500 Adj. BW: 75 • Adj. WW: 762

GENOMIC PERCENT RANK

CED BW WW YW DMI YH SC DOC HP CEM MILK MW MH CW MARB RE FAT TEND 83 93 3 5 43 23 6 40 19 53 82 21 42 9 86 55 77 40

S A V Final Answer 0035

JJR Delia Y500

JJR Delia Y500, Dam

ONeills Delia 715, Grandam

Sitz Traveler 8180

ONeills Delia 715

S A V Emulous 8145

S A V Bismarck 5682

Long bodied, beautiful heifer with excellent EPDs. Her dam is our donor JJR Delia Y500. She combines two tremendous bloodlines, SAV Bismarck 5682 and ONeills Delia 715. ONeills Delia is one of the real power cows in the breed. She is the dam of ONeills Expedition, Lucky Boy and Power Force. Her embryos topped the National Western Female Sale two years in a row. Her sire, Final Answer, needs no introduction, a daughter of his recently sold half interest for \$300K. He has sired the most registered animals in the breed. He will go down in history as one of the greatest calving ease and maternal sires of his era.