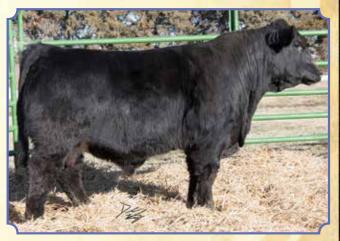

# BADJ Ms. Ellen 844F

ASA#3426884
BD: 2-12-18 • Tattoo: 844F
Adj. BW: 72 ET • Adj. WW: 633

| CE         | 7        | DOC  | 9.8  |
|------------|----------|------|------|
| BW         | 2.3      | CW   | 29.6 |
| WW         | 67       | YG   | 41   |
| YW         | 94       | Marb | .00  |
| ADG<br>MCE | .17      | BF   | 099  |
| Milk       | 4        | REA  | .77  |
| MWW        | 17<br>51 | API  | 105  |
| Stay       | 12       | TI   | 65   |