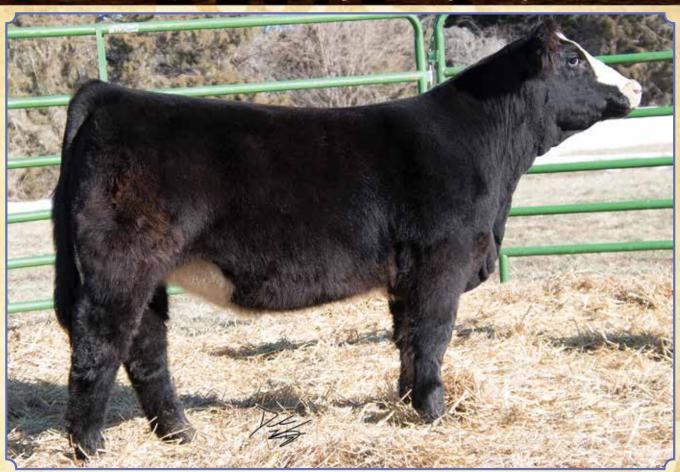

8 DOC 124

A few years back, we were searching for a female to add to our donor lineup and couldn't have been more pleased to find LLSF Robins Blitz B936. She was the top selling heifer from Lee Simmental Farms Annual Sale in Missouri. She is backed by Rockin Robin, a cow that has left a huge impact in the breed with both Al sires and big time donors carrying her lineage. In her short time here this donor has exceeded our expectations and these two heifers are a great example of what she can produce. Lot 11 is a very complete blazed faced heifer by The Judge that carries a lot of her mothers characteristics. Deep sided, free moving and has plenty of power. She will be a fun one to show but I think the highlight in her life is what she will be as a producer down the road. Lot 12 is a 34 blood heifer by Uprising that I truly believe can be a major player in the showring. Study her picture, she is great hooks to pins, has plenty of belly, and ties into an admirable front end. From a structural standpoint, she can get out and move and has a great set to her feet and legs. After her showing days are over, she will surely be a front pasture cow! Both heifers are very gentle and halter broke.