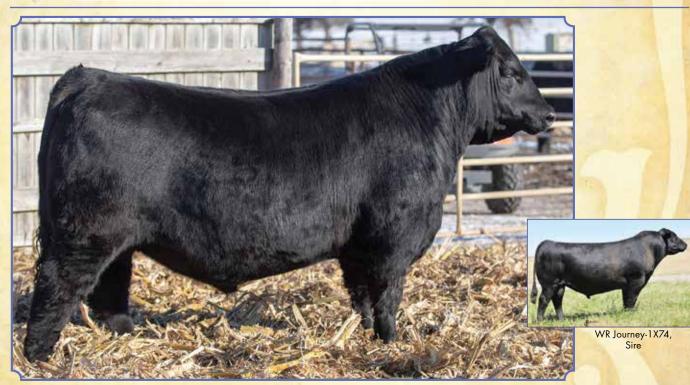

AAA#19120716 • BD: 9-27-17 • Tattoo: 707 Adj. BW: 80 • Adj. WW: 741

GENOMIC PERCENT RANK

CED BW WW YW DMI YH SC DOC HP CEM MILK MW MH CW MARB RE FAT TEND 42 60 94 18 88 97 52 88 22 59 92 5 19 45 781

WR Journey-1X74

S A V Blackcap May 4558

SAV Blackcap May 4558, Ďam

WR Journey 1X74, Sire

Beautifully made heifer that is long, clea<mark>n and very stylish. Her</mark> dam is a full sister to the \$650K SAV Sensation. She is a daughter of the great SAV Blackcap May 4136, one of the most prolific and influential cows in SAV history producing over \$8.5 million in progeny. This heifers dam, SAV Blackcap May 4558, is the #1 SAV Registry daughter in the Angus breed for WW, YW, \$F and \$B; she has already produced several outstanding progeny. Sire, WR Journey 1X74 is an elite sire of calving ease genetics as well as top 2% Rib Eye Area and top 15% Marbling, \$ Grid Value, \$ Quality Grade, \$ Yield Grade and \$ Beef. He is a breed leader for Docility. Admired for his length of body and excellent foot structure, his daughters have been popular sale features.