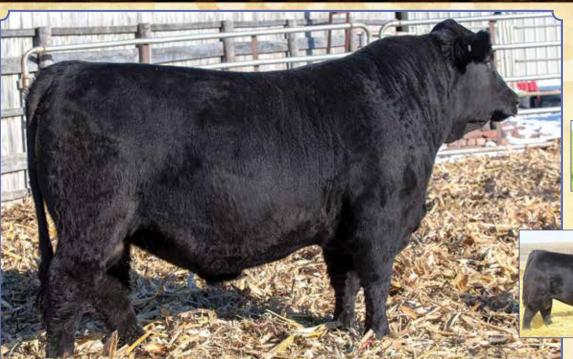

#### **SALE DAY PHONES:**

Val 612-805-7405
Russ 402-367-8221
Jake 402-367-8390
John 402-367-7728
Larry 402-613-8004
Jake S 402-641-0799
Trevor 402-641-2576
Adam 402-641-2282

Here are four full sisters out of our exciting donor cow BADJ Aubry 117A. These girls are all jet fronted, big hipped, and coon footed. All would excel in the show ring and at the end of their career, they'll be front pasture cows. We sold a full sib to Ty Peterson last year and she stood champion in multiple show rings. Halter broke.

# Lot Jo

**BREEDER: BADJ Cattle Company** 