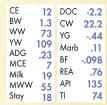

### BADJ Ms. Monica 853F

Black Dbl. Polled Purebred
ASA#3426887
BD: 3-3-18 • Tattoo: 843F
Adj. BW: 68 ET • Adj. WW: 638

| CE 7 BW 2.3 WW 67 YW 94 ADG .17 MCE 4 Milk 17 MWW 51 Stay 12 | DOC 9.8<br>CW 29.6<br>YG41<br>Marb .00<br>BF099<br>REA .77<br>API 105<br>TI 65 |
|--------------------------------------------------------------|--------------------------------------------------------------------------------|
|--------------------------------------------------------------|--------------------------------------------------------------------------------|