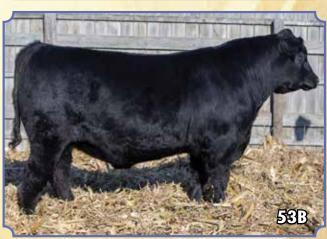

WR Journey-1X74, Sire

S A V Blackcap May 4558, Dam

S A V Blackcap May 4136, Grandam

All three of these bulls are especially long, stylish and clean fronted. Dam is a full sister to the \$650K SAV Sensation. She is a daughter of the great SAV Blackcap May 4136, one of the most prolific and influential cows in SAV history producing over \$8.5 Million in progeny. These bull's dam, SAV Blackcap May 4558, is the #1 SAV Registry daughter in the Angus breed for WW, YW, \$F and \$B; she has already produced several outstanding progeny. Sire, WR Journey 1X74 is an elite sire of calving ease genetics as well as top 2% Rib Eye Area and top 15% Marbling, \$ Grid Value, \$ Quality Grade, \$ Yield Grade and \$ Beef. He is a breed leader for Docility. Admired for his length

of body and excellent foot structure, his daughters have been popular sale features.

Pedigree for Lots 53-53B: WR Journey-1 X74

S A V Blackcap May 4558

B/R Future Direction 4268 2 Bar 5050 New Design 7831 5 A V Registry 2831 5 A V Blackcap May 4136

WR Journey 1X74 is an elite sire of calving ease genetics as well as Top 2% Rib Eye Area and Top 15% Marbling, \$ Grid Value, \$ Quality Grade, \$ Yield Grade and \$ Beef. He is a breed leader for Docility. Admired for his length of body and excellent foot structure, his daughters have been popular sale