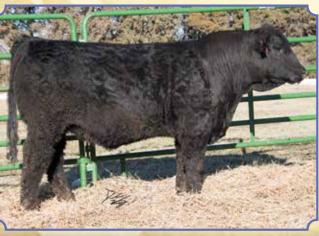

# BADJ Ms. Ellen 844F

ASA#3426884
BD: 2-12-18 • Tattoo: 844F
Adj. BW: 72 ET • Adj. WW: 633

| CE         | 7        | DOC  | 9.8  |
|------------|----------|------|------|
| BW         | 2.3      | CW   | 29.6 |
| WW         | 67       | YG   | 41   |
| YW         | 94       | Marb | .00  |
| ADG<br>MCE | .17      | BF   | 099  |
| Milk       | 4        | REA  | .77  |
| MWW        | 17<br>51 | API  | 105  |
| Stay       | 12       | TI   | 65   |