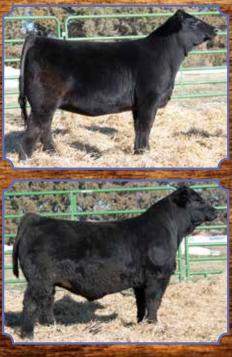

#### **SALE DAY PHONES:**

Val 612-805-7405
Russ 402-367-8221
Jake 402-367-8390
John 402-367-7728
Larry 402-613-8004
Jake S 402-641-0799
Trevor 402-641-2576
Adam 402-641-2282

Here are four full sisters out of our exciting donor cow BADJ Aubry 117A. These girls are all jet fronted, big hipped, and coon footed. All would excel in the show ring and at the end of their career, they'll be front pasture cows. We sold a full sib to Ty Peterson last year and she stood champion in multiple show rings. Halter broke.

# Lot Jo

**BREEDER: BADJ Cattle Company** 

### BADJ Ms. Monica 853F

Black Dbl. Polled Purebred
ASA#3426887
BD: 3-3-18 • Tattoo: 843F
Adj. BW: 68 ET • Adj. WW: 638

| CE 7 BW 2.3 WW 67 YW 94 ADG .17 MCE 4 Milk 17 MWW 51 Stay 12 | DOC 9.8<br>CW 29.6<br>YG41<br>Marb .00<br>BF099<br>REA .77<br>API 105<br>TI 65 |
|--------------------------------------------------------------|--------------------------------------------------------------------------------|
|--------------------------------------------------------------|--------------------------------------------------------------------------------|