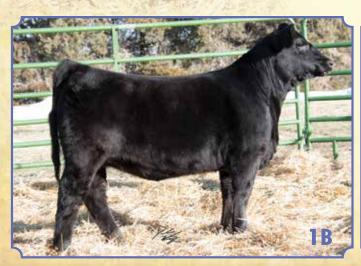

# Lot Jo

**BREEDER: BADJ Cattle Company** 

### BADJ Ms. Monica 853F

Black Dbl. Polled Purebred
ASA#3426887
BD: 3-3-18 • Tattoo: 843F
Adj. BW: 68 ET • Adj. WW: 638

| CE 7 BW 2.3 WW 67 YW 94 ADG .17 MCE 4 Milk 17 MWW 51 Stay 12 | DOC 9.8<br>CW 29.6<br>YG41<br>Marb .00<br>BF099<br>REA .77<br>API 105<br>TI 65 |
|--------------------------------------------------------------|--------------------------------------------------------------------------------|
|--------------------------------------------------------------|--------------------------------------------------------------------------------|