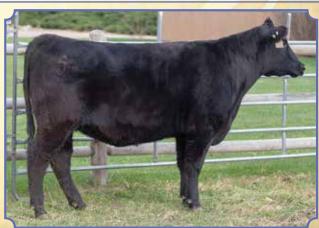

9065421 • BD: 1-18-17 • Tattoo: E9 Adj. BW: 72 • Adj. WW: 475

**Hoover Dam** 

JJR Prim Lassie A129

SydGen C C & 7 Erica of Ellston C124 S A V Final Answer 0035 S A Prim Lassie 78

Al Sire: M A R Double XL 320 on 5-20-18 • Due: 2-27-19

CED +9 Marb BW REA -.1 ww +48 \$W+44.25 ΥW +86 CEM  $\pm 11$ +24

Marb +.03

REA +.28

\$W+75.44

\$B+100.07

+34



Hoover Dam is a balanced trait bull with no caution flags and he possesses unique ability to produce calving ease, muscle, carcass quality, docility and phenomenal daughters with impeccable udders, slick show hair coats, overall soundness and great manners. Hoover Dam progeny have exceptional thickness, especially for a bull with proven low birth weight. Her dam goes back to SAV Final Answer and has 7 Pathfinder females in her background.



**Notes** 



For all your custom livestock nutrition needs, please contact:

Cody Sweeter Livestock Consultant Cell Phone: 402-367-2840

# NEED AN AFFORDABLE PORTABLE CORRAL That Won't Break the Bank?



6-Bar Galvaneal Continuous Fence Also Available

CALL TODAY 402-366-1662

#### XD-40 Series Includes:

40—5'x12' Heavy-Duty Portable Panels, 85 lbs. each\* Powder coated or painted trailer made of heavy box tube, 8-bolt TORSION axle with 8-bolt wheels, 10-ply tires. \*5'x10' and 6'x12' panels also available



Stromsburg, Nebraska

#### 37th Annual Blue River Gang Sale - Sunday, February 3rd







**Eberspacher Ent. Inc.** 

Eberspache 2904 County Road 6

First Class Mail: Time Dated Material!

First Class U.S. Postage PAID Marshall, MN Permit #86

37th Annual Sale

# SIMMENTAL SIMANGU