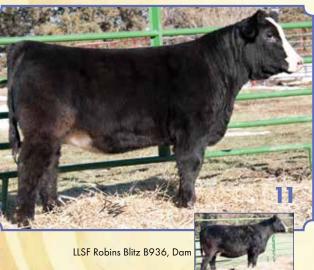

# Ruth Ms. F936

**Black Baldy Dbl. Polled Purebred**ASA#3517083 • BD: 3-4-18 • Tattoo: F936
Adj. BW: 81 • Adj. WW: 556

BF The Judge LLSF Robins Blitz B936 Mr. TR Hammer 308A ET Long's Foxy Lady SS/PRS High Voltage 244X JBS Rockin Robin R194

DOC 8.9 RW 1.4 CW 26.4 ww 66 YG -.40 YW Marb .09 ADG .18 BF -.097 MCE REA .73 Milk API 114 MWW 52 ΤI

BREEDER: Ruth Simmentals

Ruth Ms. F28

Black Dbl. Polled 3/4 SM 3/16 AN 1/16 CS ASA#3435299 • BD: 3-3-18 • Tattoo: F28 Adj. BW: 81 ET • Adj. WW: 642

LLSF Uprising Z925

LLSF Robins Blitz B936

Heads Up 20X ET LLSF Untouchable U925 SS/PRS High Voltage 244X JBS Rockin Robin R194

|      |     |      | 14.7 |
|------|-----|------|------|
| BW   | 1.4 | CW   | 19.9 |
| WW   | 73  | YG   | 43   |
| YW   | 107 | 14 1 |      |
| ADG  |     | Marb | .07  |
|      | .21 | BF   | 101  |
| MCE  | 5   |      |      |
| Milk | 20  | REA  | .69  |
| MWW  | 56  | API  | 98   |
|      | 20  |      |      |
| Stay | 9   | TI   | 68   |
|      |     |      |      |

8 DOC 124

A few years back, we were searching for a female to add to our donor lineup and couldn't have been more pleased to find LLSF Robins Blitz B936. She was the top selling heifer from Lee Simmental Farms Annual Sale in Missouri. She is backed by Rockin Robin, a cow that has left a huge impact in the breed with both Al sires and big time donors carrying her lineage. In her short time here this donor has exceeded our expectations and these two heifers are a great example of what she can produce. Lot 11 is a very complete blazed faced heifer by The Judge that carries a lot of her mothers characteristics. Deep sided, free moving and has plenty of power. She will be a fun one to show but I think the highlight in her life is what she will be as a producer down the road. Lot 12 is a 34 blood heifer by Uprising that I truly believe can be a major player in the showring. Study her picture, she is great hooks to pins, has plenty of belly, and ties into an admirable front end. From a structural standpoint, she can get out and move and has a great set to her feet and legs. After her showing days are over, she will surely be a front pasture cow! Both heifers are very gentle and halter broke.