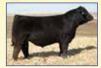

# BADJ Ms. Ellen 844F

ASA#3426884
BD: 2-12-18 • Tattoo: 844F
Adj. BW: 72 ET • Adj. WW: 633

| CE         | 7        | DOC  | 9.8  |
|------------|----------|------|------|
| BW         | 2.3      | CW   | 29.6 |
| WW         | 67       | YG   | 41   |
| YW         | 94       | Marb | .00  |
| ADG<br>MCE | .17      | BF   | 099  |
| Milk       | 4        | REA  | .77  |
| MWW        | 17<br>51 | API  | 105  |
| Stay       | 12       | TI   | 65   |