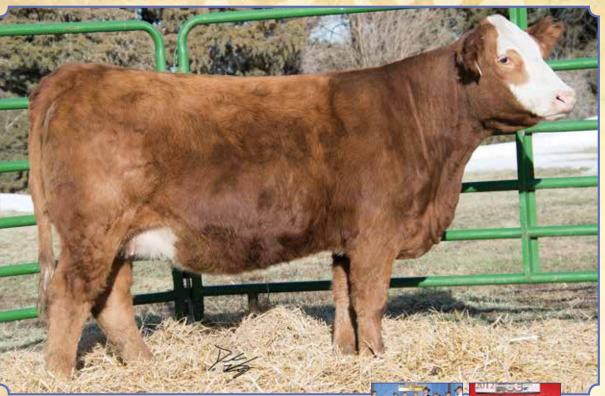

# Ruth Ms. F559

Black Baldy Dbl. Polled 3/4 SM 7/32 AN 1/32 GV ASA#3517084 • BD: 2-16-18 • Tattoo: F559 Adj. BW: 72 • Adj. WW: 569

BF The Judge

FF Ms. Rookie A559

Mr. TR Hammer 308A ET Long's Foxy Lady TJ 251U FF Ms. Joker R526

Here is a very attractive blazed faced female by The Judge. You really have to appreciate her for her overall design. She is backed by a good pedigree and a great mother. This one is halter broke but would be a good fit for an experienced showman.

BF The Judge, Sire

CE DOC BW CW 33.8 ww 62 ΥG -.41 YW 96 Marb -.05 ADG .22 BF -.098 MCE REA .83 Milk 27 API 107 MWW 58 Stay TI 61 15

This is one of our favorite heifers in the entire offering. She has been an absolute standout since birth. She has so much power to her yet carries it in such a well-designed package. It's pretty hard to find heifers of this quality that don't have any Dream On in their pedigree. She is out of a top notch first calf heifer with a tremendous udder and managed to have a Adj. WW of 742. This kind will raise both high end bulls