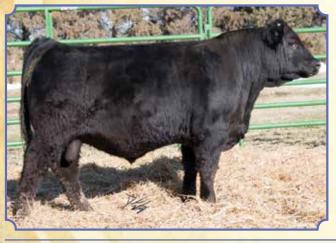

# Nabe Cowboy Cut F460

ASA#(3508034) • BD: 1-13-18 • Tattoo: F460 Adj. BW: 62 ET • Adj. WW: 727

CCR Cowboy Cut 5048Z

MGSA Memory 8004

Triple C Singletary S3H CCR Ms. 4045 Time 7322T S A V 8180 Traveler 004 D M Memory 678

CE 14 DOC 15.25 BW CW 32.45 ww 70 YG -.08 YW 99 Marb .52 ADG .19 BF .00 MCE 10 REA .51 Milk 25 API 143 MWW 60 ΤI Stay 78

**BREEDER: Ruth Simmentals** 