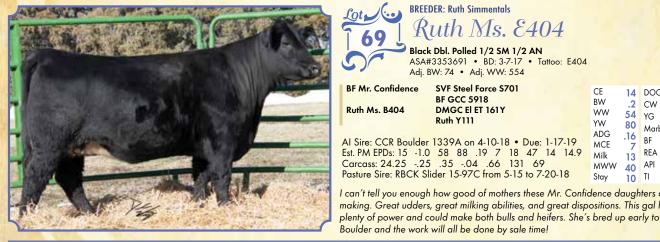

#### Ruth Ms. E404

Black Dbl. Polled 1/2 SM 1/2 AN ASA#3353691 • BD: 3-7-17 • Tattoo: E404 Adj. BW: 74 • Adj. WW: 554

BF Mr. Confidence SVF Steel Force S701 BF GCC 5918 Ruth Ms. B404 DMGC El ET 161Y Ruth Y111

Al Sire: CCR Boulder 1339A on 4-10-18 • Due: 1-17-19 Est. PM EPDs: 15 -1.0 58 88 .19 7 18 47 14 14.9 Carcass: 24.25 -.25 .35 -.04 .66 131 69 Pasture Sire: RBCK Slider 15-97C from 5-15 to 7-20-18

BF -.026 MCE REA 38 Milk 13 102 MWW 40 Stay 10 I can't tell you enough how good of mothers these Mr. Confidence daughters are making. Great udders, great milking abilities, and great dispositions. This gal has