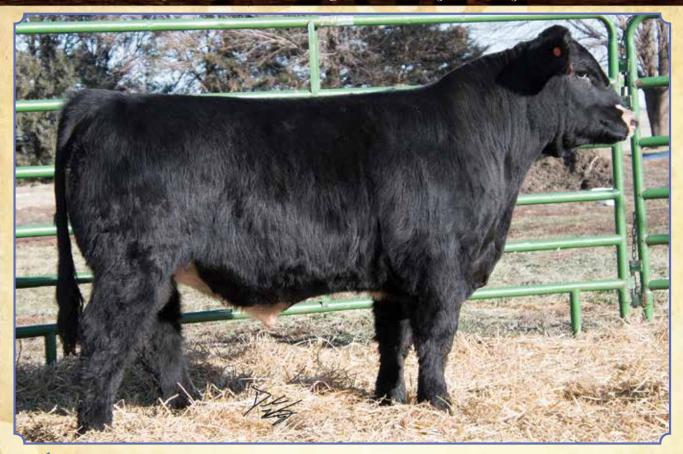

CAJS Blaze Of Glory, Sire

CE DOC 10.5 BW 1.1 CW 13.9 WW 63 YG -.37 ΥW 88 Marb .11 .16 BF -.095 5 REA .47 15 API 117 MWW 47 12 TI Stay

Pedigree for Lots 35-35C: CCR Cowboy Cut 5048Z

**BF Miss Steel Force 83W** 

Triple C Singletary S3H CCR Ms. 4045 Time 7322T SVF Steel Force S701 Reynoldson Irish Doll 311

For the past five years, our W83 donor has been nothing short of outstanding. She has proven that no matter what the mating, she can raise a great one. For the past five years, she has had sale toppers in the bull, open and bred heifer divisions. We really like the Cowboy Cut cattle and couldn't be more pleased with how this mating turned out. What we appreciate most about these four brothers is how versatile they are. Whether you are aiming to raise seedstock, keep replacements or put pounds on cattle, these bulls can get it done. Another thing these four have going is that they are just as impressive on paper as they are in person. For maternal traits, their CE and MCE are in the top 25% and top 10% of the breed. For terminal traits, they find themselves in the top 15% wean, top 25% for year, and top 25% for terminal index. They all bring something a little different to the table. Lots 35 and 35B being the most complete, powerfull, and well balanced bulls we have ever offered. They all excel in performance but out of the four, Lot 35C looks to have the most growth. Lot 35A was a favorite as a calf and continues to impress as he gets older. Make sure to look these guys up sale day, they wont be hard to find!

Ruth Ms. F436, Lot 4 Full Sister

CCR Cowboy Cut, Sire

BF Miss Steel Force 83W, Dam

Ruth Mr. E-44, \$8,000 Maternal Brother

Ruth Mr. F340

Homo. Black Dbl. Polled Purebred

BD: 2-18-18 • Tattoo: F340 Adj. BW: 91 ET • Adj. WW: 823

DOC 13.4 12 BW 2.1 78  $\mathsf{CW}$ 32.3 ww ΥG -.43 ΥW 111 Marb .02 ADG .21 -.100 MCE 8 REA Milk .85 20 MWW API 124 59 ΤI Stay 74 15

35A

Ruth Mr. F109 Homo. Black Dbl. Polled Purebred

ASA#3517561 BD: 2-12-18 • Tattoo: F109 Adj. BW: 92 ET • Adj. WW: 751