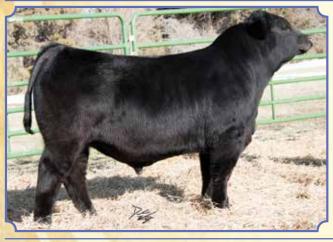

# Lot Jo

**BREEDER: BADJ Cattle Company** 

### BADJ Ms. Monica 853F

Black Dbl. Polled Purebred
ASA#3426887
BD: 3-3-18 • Tattoo: 843F
Adj. BW: 68 ET • Adj. WW: 638

| CE 7 BW 2.3 WW 67 YW 94 ADG .17 MCE 4 Milk 17 MWW 51 Stay 12 | DOC 9.8<br>CW 29.6<br>YG41<br>Marb .00<br>BF099<br>REA .77<br>API 105<br>TI 65 |
|--------------------------------------------------------------|--------------------------------------------------------------------------------|
|--------------------------------------------------------------|--------------------------------------------------------------------------------|