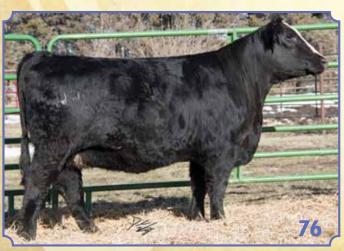

CE

EST.

14 DOC 15.25 BW .50 CW 32.45 70 99 ww ΥW Marb .52 ADG BF .00 MCE 10 REA .51 Milk 25

API MWW 143 60 Stay

CCR Cowboy Cut 5048Z, Sire

This one has been a standout since birth. An extremely attractive profiling heifer that has excellent set of feet and legs, she will make an excellent show heifer and front pasture cow. She is a full sib to the F460 bull in the sale selling as Lot 27.