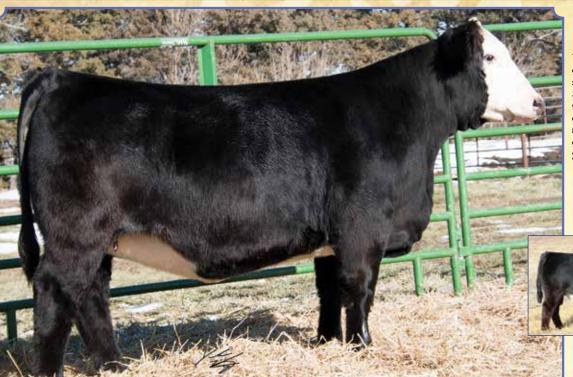

#### Ruth Ms. E404

Black Dbl. Polled 1/2 SM 1/2 AN ASA#3353691 • BD: 3-7-17 • Tattoo: E404 Adj. BW: 74 • Adj. WW: 554

BF Mr. Confidence SVF Steel Force S701 BF GCC 5918 Ruth Ms. B404 DMGC El ET 161Y Ruth Y111

Al Sire: CCR Boulder 1339A on 4-10-18 • Due: 1-17-19 Est. PM EPDs: 15 -1.0 58 88 .19 7 18 47 14 14.9 Carcass: 24.25 -.25 .35 -.04 .66 131 69 Pasture Sire: RBCK Slider 15-97C from 5-15 to 7-20-18

BF -.026 MCE REA 38 Milk 13 102 MWW 40 Stay 10 I can't tell you enough how good of mothers these Mr. Confidence daughters are making. Great udders, great milking abilities, and great dispositions. This gal has