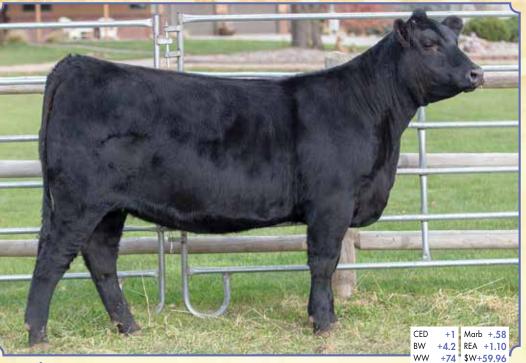

### BADJ Ms. Monica 853F

Black Dbl. Polled Purebred
ASA#3426887
BD: 3-3-18 • Tattoo: 843F
Adj. BW: 68 ET • Adj. WW: 638

| CE 7 BW 2.3 WW 67 YW 94 ADG .17 MCE 4 Milk 17 MWW 51 Stay 12 | DOC 9.8<br>CW 29.6<br>YG41<br>Marb .00<br>BF099<br>REA .77<br>API 105<br>TI 65 |
|--------------------------------------------------------------|--------------------------------------------------------------------------------|
|--------------------------------------------------------------|--------------------------------------------------------------------------------|

# BADJ Ms. Ellen 844F

ASA#3426884
BD: 2-12-18 • Tattoo: 844F
Adj. BW: 72 ET • Adj. WW: 633

| CE         | 7        | DOC  | 9.8  |
|------------|----------|------|------|
| BW         | 2.3      | CW   | 29.6 |
| WW         | 67       | YG   | 41   |
| YW         | 94       | Marb | .00  |
| ADG<br>MCE | .17      | BF   | 099  |
| Milk       | 4        | REA  | .77  |
| MWW        | 17<br>51 | API  | 105  |
| Stay       | 12       | TI   | 65   |

# ВАФЈ Мs. Ava 845 F

Black Dbl. Polled Purebred ASA#33426885 BD: 2-20-18 • Tattoo: 845F Adj. BW: 68 ET • Adj. WW: 640

| CE        | 7        | DOC  | 9.8  |
|-----------|----------|------|------|
| BW        | 2.3      | CW   | 29.6 |
| WW        | 67       | YG   | 41   |
| YW<br>ADG | 94       | Marb | .00  |
| MCE       | .17<br>4 | BF   | 099  |
| Milk      | 17       | REA  | .77  |
| MWW       | 51       | API  | 105  |
| Stay      | 12       | TI   | 65   |

# BADJ Ms. Ivy 843F

Black Dbl. Polled Purebred
ASA#3426883
BD: 1-29-18 • Tattoo: 843F
Adj. BW: 74 ET • Adj. WW: 627

| CE   | 7   | DOC  | 9.8  |
|------|-----|------|------|
| BW   | 2.8 | CW   | 29.6 |
| WW   | 71  | YG   | 41   |
| YW   | 100 | Marb | .00  |
| ADG  | .18 | BF   | 099  |
| MCE  | 4   | REA  | .77  |
| Milk | 15  |      |      |
| MWW  | 50  | API  | 106  |
| Stay | 12  | TI   | 67   |