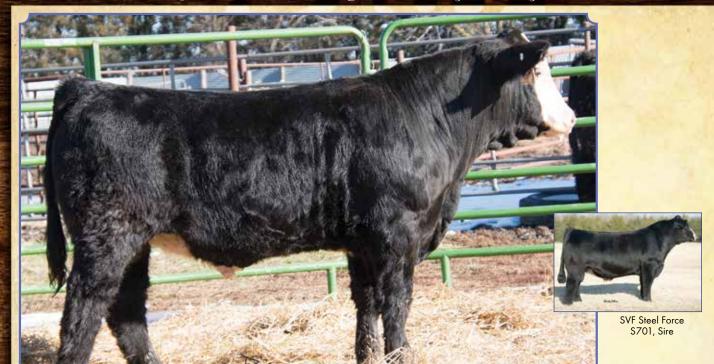

#### Torri 849.F

Black Baldy Dbl. Polled Purebred ASA#(3501843) • BD: 2-22-18 • Tattoo: 849F Adj. BW: 75 ET • Adj. WW: 619

SVF Steel Force S701

Stare At Me 118Z

CNS Dream On L186 SVF Sheza Beauty L901 Welshs Dew It Right 067T HS/BE Stare At Me

SVF Steel Force S701,

Stare At Me 118Z, Dam

849F is a Steel Force daughter with a super stylish front, depth, and power behind her. Her pedigree is fantastic and she will go any direction you want. Halter broke.

EST.

| CE   | - 11 | DOC  | 6.85 |
|------|------|------|------|
| BW   | 1.1  | CW   | 21.6 |
| WW   | 62   | YG   | 48   |
| YW   | 86   | Marb | 18   |
| ADG  | .15  | BF   | 11   |
| MCE  | 5    | REA  | .83  |
| Milk | 14   |      |      |
| MWW  | 45   | API  | 103  |
| Stay | 12   | TI   | 60   |
|      |      |      |      |

Pedigree for Lots 43 & 43A: SVF Steel Force S701

Stare At Me 118Z

CNS Dream On L186 SVF Sheza Beauty L901 Welshs Dew It Right 067T HS/BE Stare At Me

Look at these brothers out of our 118Z donor cow by Steel Force. Both bulls are extremely rugged, powered up bulls that will please and cover a bunch of cows.