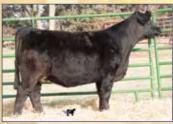

8 DOC 124

A few years back, we were searching for a female to add to our donor lineup and couldn't have been more pleased to find LLSF Robins Blitz B936. She was the top selling heifer from Lee Simmental Farms Annual Sale in Missouri. She is backed by Rockin Robin, a cow that has left a huge impact in the breed with both Al sires and big time donors carrying her lineage. In her short time here this donor has exceeded our expectations and these two heifers are a great example of what she can produce. Lot 11 is a very complete blazed faced heifer by The Judge that carries a lot of her mothers characteristics. Deep sided, free moving and has plenty of power. She will be a fun one to show but I think the highlight in her life is what she will be as a producer down the road. Lot 12 is a 34 blood heifer by Uprising that I truly believe can be a major player in the showring. Study her picture, she is great hooks to pins, has plenty of belly, and ties into an admirable front end. From a structural standpoint, she can get out and move and has a great set to her feet and legs. After her showing days are over, she will surely be a front pasture cow! Both heifers are very gentle and halter broke.