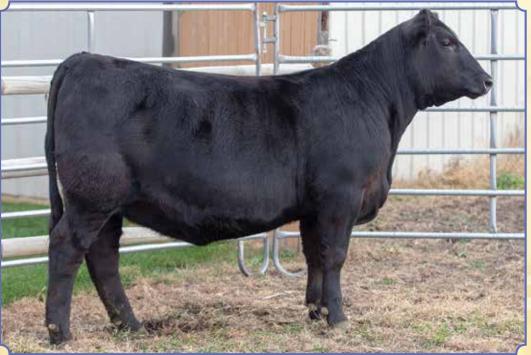

#### **SALE DAY PHONES:**

Val 612-805-7405
Russ 402-367-8221
Jake 402-367-8390
John 402-367-7728
Larry 402-613-8004
Jake S 402-641-0799
Trevor 402-641-2576
Adam 402-641-2282

Here are four full sisters out of our exciting donor cow BADJ Aubry 117A. These girls are all jet fronted, big hipped, and coon footed. All would excel in the show ring and at the end of their career, they'll be front pasture cows. We sold a full sib to Ty Peterson last year and she stood champion in multiple show rings. Halter broke.