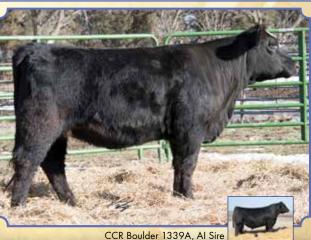

Ruth Z161

ΥW 100 Marb .23 ADG Al Sire: CCR Boulder 1339A on 5-10-18 • Due: 2-16-19 .19 BF -.056 MCE Est. PM EPDs: 13 -10 66 98 .20 7 23 64 16 Carcass: 28.9 -.30 .41 -.05 .76 138 75 Pasture Sire: RBCK Slider 15-97C from 5-15 to 7-20-18 6 REA 59 Milk MWW API 116 74 Stay 69

This blazed faced half blood is out of our young herd sire Command which is a Cowboy Cut x Miley CottonTail. Last year, some of our high selling bulls were out of this same sire group. She's bred up early to Boulder and is due right around sale time.