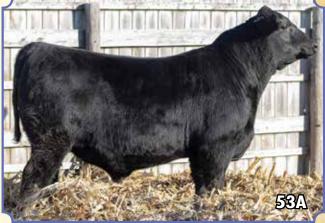

WR Journey-1X74, Sire

S A V Blackcap May 4558, Dam

S A V Blackcap May 4136, Grandam

All three of these bulls are especially long, stylish and clean fronted. Dam is a full sister to the \$650K SAV Sensation. She is a daughter of the great SAV Blackcap May 4136, one of the most prolific and influential cows in SAV history producing over \$8.5 Million in progeny. These bull's dam, SAV Blackcap May 4558, is the #1 SAV Registry daughter in the Angus breed for WW, YW, \$F and \$B; she has already produced several outstanding progeny. Sire, WR Journey 1X74 is an elite sire of calving ease genetics as well as top 2% Rib Eye Area and top 15% Marbling, \$ Grid Value, \$ Quality Grade, \$ Yield Grade and \$ Beef. He is a breed leader for Docility. Admired for his length

of body and excellent foot structure, his daughters have been popular sale features.

Pedigree for Lots 53-53B: WR Journey-1 X74

S A V Blackcap May 4558

B/R Future Direction 4268 2 Bar 5050 New Design 7831 5 A V Registry 2831 5 A V Blackcap May 4136

WR Journey 1X74 is an elite sire of calving ease genetics as well as Top 2% Rib Eye Area and Top 15% Marbling, \$ Grid Value, \$ Quality Grade, \$ Yield Grade and \$ Beef. He is a breed leader for Docility. Admired for his length of body and excellent foot structure, his daughters have been popular sale