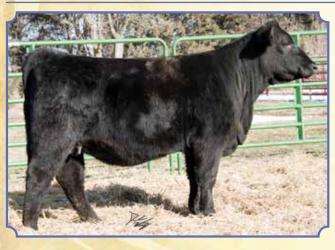

# Lot Jo

**BREEDER: BADJ Cattle Company** 

### BADJ Ms. Monica 853F

Black Dbl. Polled Purebred
ASA#3426887
BD: 3-3-18 • Tattoo: 843F
Adj. BW: 68 ET • Adj. WW: 638

| CE 7 BW 2.3 WW 67 YW 94 ADG .17 MCE 4 Milk 17 MWW 51 Stay 12 | DOC 9.8<br>CW 29.6<br>YG41<br>Marb .00<br>BF099<br>REA .77<br>API 105<br>TI 65 |
|--------------------------------------------------------------|--------------------------------------------------------------------------------|
|--------------------------------------------------------------|--------------------------------------------------------------------------------|