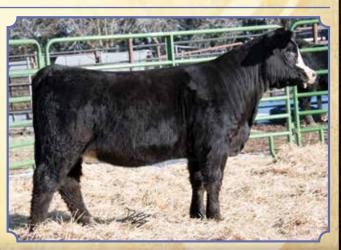

# Lot Jo

**BREEDER: BADJ Cattle Company** 

### BADJ Ms. Monica 853F

Black Dbl. Polled Purebred
ASA#3426887
BD: 3-3-18 • Tattoo: 843F
Adj. BW: 68 ET • Adj. WW: 638

| CE 7 BW 2.3 WW 67 YW 94 ADG .17 MCE 4 Milk 17 MWW 51 Stay 12 | DOC 9.8<br>CW 29.6<br>YG41<br>Marb .00<br>BF099<br>REA .77<br>API 105<br>TI 65 |
|--------------------------------------------------------------|--------------------------------------------------------------------------------|
|--------------------------------------------------------------|--------------------------------------------------------------------------------|