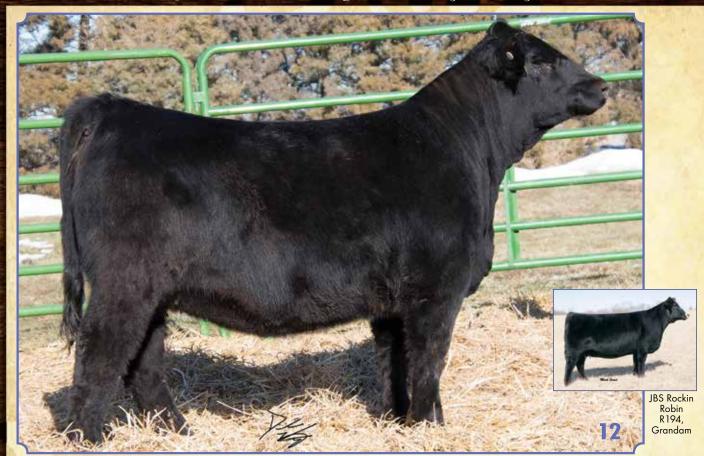

# Ruth Ms. F936

**Black Baldy Dbl. Polled Purebred**ASA#3517083 • BD: 3-4-18 • Tattoo: F936
Adj. BW: 81 • Adj. WW: 556

BF The Judge LLSF Robins Blitz B936 Mr. TR Hammer 308A ET Long's Foxy Lady SS/PRS High Voltage 244X JBS Rockin Robin R194

DOC 8.9 RW 1.4 CW 26.4 ww 66 YG -.40 YW Marb .09 ADG .18 BF -.097 MCE REA .73 Milk API 114 MWW 52 ΤI

BREEDER: Ruth Simmentals

Ruth Ms. F28

Black Dbl. Polled 3/4 SM 3/16 AN 1/16 CS ASA#3435299 • BD: 3-3-18 • Tattoo: F28 Adj. BW: 81 ET • Adj. WW: 642

LLSF Uprising Z925

LLSF Robins Blitz B936

Heads Up 20X ET LLSF Untouchable U925 SS/PRS High Voltage 244X JBS Rockin Robin R194

|      |     |      | 14.7 |
|------|-----|------|------|
| BW   | 1.4 | CW   | 19.9 |
| WW   | 73  | YG   | 43   |
| YW   | 107 | 14 1 |      |
| ADG  |     | Marb | .07  |
|      | .21 | BF   | 101  |
| MCE  | 5   |      |      |
| Milk | 20  | REA  | .69  |
| MWW  | 56  | API  | 98   |
|      | 20  |      |      |
| Stay | 9   | TI   | 68   |
|      |     |      |      |

8 DOC 124

A few years back, we were searching for a female to add to our donor lineup and couldn't have been more pleased to find LLSF Robins Blitz B936. She was the top selling heifer from Lee Simmental Farms Annual Sale in Missouri. She is backed by Rockin Robin, a cow that has left a huge impact in the breed with both Al sires and big time donors carrying her lineage. In her short time here this donor has exceeded our expectations and these two heifers are a great example of what she can produce. Lot 11 is a very complete blazed faced heifer by The Judge that carries a lot of her mothers characteristics. Deep sided, free moving and has plenty of power. She will be a fun one to show but I think the highlight in her life is what she will be as a producer down the road. Lot 12 is a 34 blood heifer by Uprising that I truly believe can be a major player in the showring. Study her picture, she is great hooks to pins, has plenty of belly, and ties into an admirable front end. From a structural standpoint, she can get out and move and has a great set to her feet and legs. After her showing days are over, she will surely be a front pasture cow! Both heifers are very gentle and halter broke.