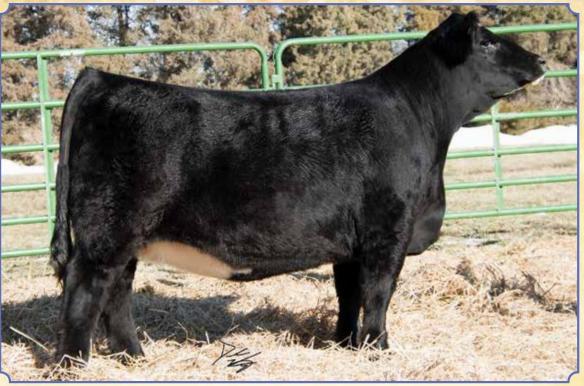

# ВАФЈ Мs. Ava 845 F

Black Dbl. Polled Purebred ASA#33426885 BD: 2-20-18 • Tattoo: 845F Adj. BW: 68 ET • Adj. WW: 640

| CE        | 7        | DOC  | 9.8  |
|-----------|----------|------|------|
| BW        | 2.3      | CW   | 29.6 |
| WW        | 67       | YG   | 41   |
| YW<br>ADG | 94       | Marb | .00  |
| MCE       | .17<br>4 | BF   | 099  |
| Milk      | 17       | REA  | .77  |
| MWW       | 51       | API  | 105  |
| Stay      | 12       | TI   | 65   |