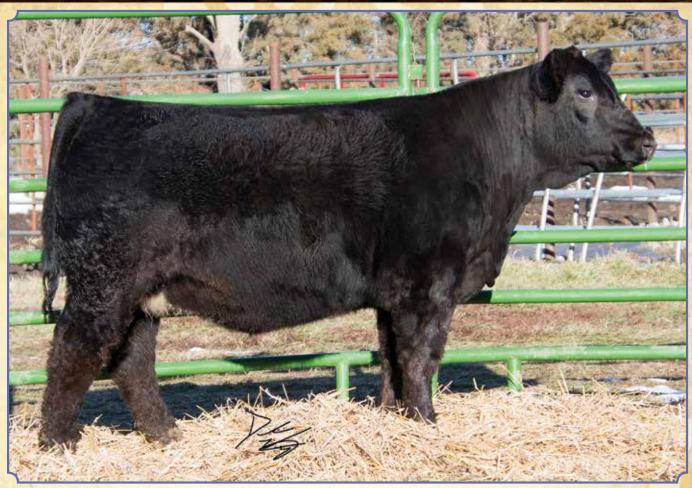

#### **SALE DAY PHONES:**

Val 612-805-7405
Russ 402-367-8221
Jake 402-367-8390
John 402-367-7728
Larry 402-613-8004
Jake S 402-641-0799
Trevor 402-641-2576
Adam 402-641-2282

Here are four full sisters out of our exciting donor cow BADJ Aubry 117A. These girls are all jet fronted, big hipped, and coon footed. All would excel in the show ring and at the end of their career, they'll be front pasture cows. We sold a full sib to Ty Peterson last year and she stood champion in multiple show rings. Halter broke.