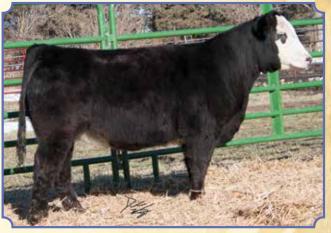

# Ruth Ms. F936

**Black Baldy Dbl. Polled Purebred**ASA#3517083 • BD: 3-4-18 • Tattoo: F936
Adj. BW: 81 • Adj. WW: 556

BF The Judge LLSF Robins Blitz B936 Mr. TR Hammer 308A ET Long's Foxy Lady SS/PRS High Voltage 244X JBS Rockin Robin R194

DOC 8.9 RW 1.4 CW 26.4 ww 66 YG -.40 YW Marb .09 ADG .18 BF -.097 MCE REA .73 Milk API 114 MWW 52 ΤI

BREEDER: Ruth Simmentals

Ruth Ms. F28

Black Dbl. Polled 3/4 SM 3/16 AN 1/16 CS ASA#3435299 • BD: 3-3-18 • Tattoo: F28 Adj. BW: 81 ET • Adj. WW: 642

LLSF Uprising Z925

LLSF Robins Blitz B936

Heads Up 20X ET LLSF Untouchable U925 SS/PRS High Voltage 244X JBS Rockin Robin R194

|      |     |      | 14.7 |
|------|-----|------|------|
| BW   | 1.4 | CW   | 19.9 |
| WW   | 73  | YG   | 43   |
| YW   | 107 | 14 1 |      |
| ADG  |     | Marb | .07  |
|      | .21 | BF   | 101  |
| MCE  | 5   |      |      |
| Milk | 20  | REA  | .69  |
| MWW  | 56  | API  | 98   |
|      | 20  |      |      |
| Stay | 9   | TI   | 68   |
|      |     |      |      |

8 DOC 124

A few years back, we were searching for a female to add to our donor lineup and couldn't have been more pleased to find LLSF Robins Blitz B936. She was the top selling heifer from Lee Simmental Farms Annual Sale in Missouri. She is backed by Rockin Robin, a cow that has left a huge impact in the breed with both Al sires and big time donors carrying her lineage. In her short time here this donor has exceeded our expectations and these two heifers are a great example of what she can produce. Lot 11 is a very complete blazed faced heifer by The Judge that carries a lot of her mothers characteristics. Deep sided, free moving and has plenty of power. She will be a fun one to show but I think the highlight in her life is what she will be as a producer down the road. Lot 12 is a 34 blood heifer by Uprising that I truly believe can be a major player in the showring. Study her picture, she is great hooks to pins, has plenty of belly, and ties into an admirable front end. From a structural standpoint, she can get out and move and has a great set to her feet and legs. After her showing days are over, she will surely be a front pasture cow! Both heifers are very gentle and halter broke.