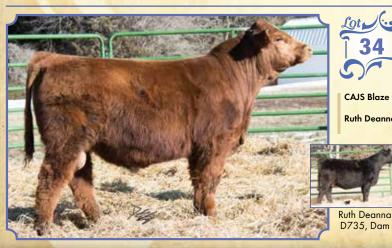

### Ruth Ms. F631

Black Baldy Dbl. Polled 1/2 SM 1/2 AN ASA#3517082 • BD: 2-8-18 • Tattoo: F631 Adj. BW: 79 • Adj. WW: 671

**CAJS Blaze Of Glory** 

Ruth Delilah D631

WLE Uno Mas X549 CAJS Khloe 42ZA Sinclair Net Present Value

Ruth 28

This goggled eyed half-blood has been one of our favorites since birth. She'll be easy to find sale day as she has been easy to find all summer out on grass. Very complete in her overall design with plenty of middle and a rocket front end. She didn't feel like posing for the camera on picture day, but this one will be fun in the showring and then be a great producer for her new owner. Halter broke.

CAJS Blaze Of Glory, Sire

| CE          | 13   | DOC  | 10.5 |
|-------------|------|------|------|
| BW          | .4   | CW   | 17.3 |
| WW          | 74   | YG   | 15   |
| YW          | 105  | Marb | .40  |
| ADG         | .19  | BF   | 033  |
| MCE         | 7    | REA  | .35  |
| Milk<br>MWW | 14   | API  | 120  |
| Stay        | 48   | TI   | 75   |
| Stay        | - 11 | 11   | /3   |