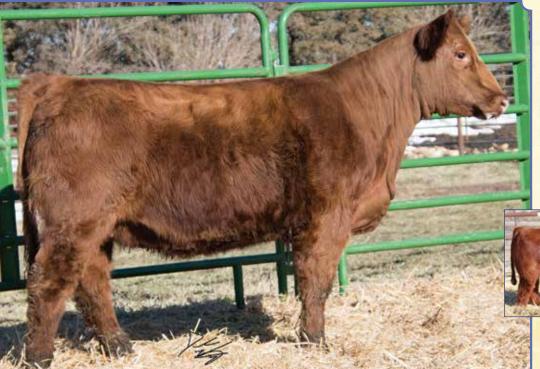

# NABE Cowgirl F510

Black Homo. Polled 1/2 SM 1/2 AN
ASA#(3508033) • BD: 2-3-18 • Tattoo: F510
Adj. BW: 63 ET • Adj. WW: 556

CCR Cowboy Cut 5048Z

MGSA Memory 8004

Triple C Singletary S3H CCR Ms. 4045 Time 7322T S A V 8180 Traveler 004 D M Memory 678

CE

EST.

14 DOC 15.25 BW .50 CW 32.45 70 99 ww ΥW Marb .52 ADG BF .00 MCE 10 REA .51 Milk 25

API MWW 143 60 Stay

CCR Cowboy Cut 5048Z, Sire

This one has been a standout since birth. An extremely attractive profiling heifer that has excellent set of feet and legs, she will make an excellent show heifer and front pasture cow. She is a full sib to the F460 bull in the sale selling as Lot 27.