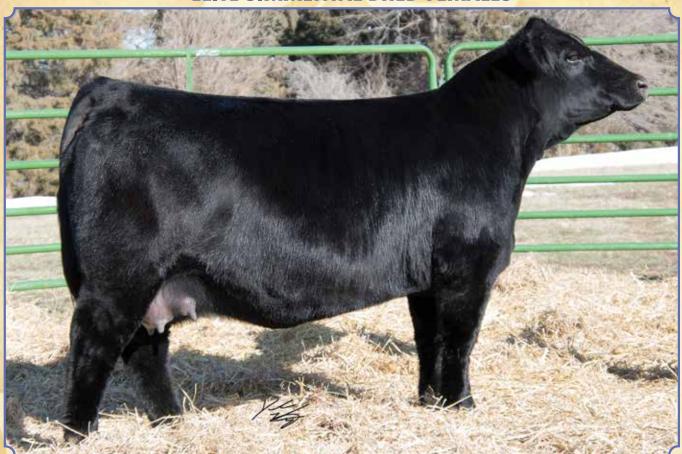

# Lot Jo

**BREEDER: BADJ Cattle Company** 

### BADJ Ms. Monica 853F

Black Dbl. Polled Purebred
ASA#3426887
BD: 3-3-18 • Tattoo: 843F
Adj. BW: 68 ET • Adj. WW: 638

| CE 7 BW 2.3 WW 67 YW 94 ADG .17 MCE 4 Milk 17 MWW 51 Stay 12 | DOC 9.8<br>CW 29.6<br>YG41<br>Marb .00<br>BF099<br>REA .77<br>API 105<br>TI 65 |
|--------------------------------------------------------------|--------------------------------------------------------------------------------|
|--------------------------------------------------------------|--------------------------------------------------------------------------------|