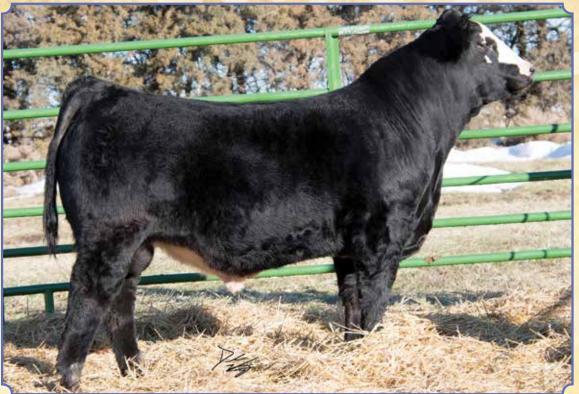

#### **SALE DAY PHONES:**

Val 612-805-7405
Russ 402-367-8221
Jake 402-367-8390
John 402-367-7728
Larry 402-613-8004
Jake S 402-641-0799
Trevor 402-641-2576
Adam 402-641-2282

Here are four full sisters out of our exciting donor cow BADJ Aubry 117A. These girls are all jet fronted, big hipped, and coon footed. All would excel in the show ring and at the end of their career, they'll be front pasture cows. We sold a full sib to Ty Peterson last year and she stood champion in multiple show rings. Halter broke.

# Lot Jo

**BREEDER: BADJ Cattle Company** 

### BADJ Ms. Monica 853F

Black Dbl. Polled Purebred
ASA#3426887
BD: 3-3-18 • Tattoo: 843F
Adj. BW: 68 ET • Adj. WW: 638

| CE 7 BW 2.3 WW 67 YW 94 ADG .17 MCE 4 Milk 17 MWW 51 Stay 12 | DOC 9.8<br>CW 29.6<br>YG41<br>Marb .00<br>BF099<br>REA .77<br>API 105<br>TI 65 |
|--------------------------------------------------------------|--------------------------------------------------------------------------------|
|--------------------------------------------------------------|--------------------------------------------------------------------------------|