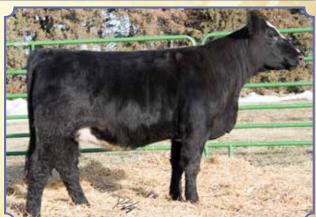

# NABE Cowgirl F510

Black Homo. Polled 1/2 SM 1/2 AN
ASA#(3508033) • BD: 2-3-18 • Tattoo: F510
Adj. BW: 63 ET • Adj. WW: 556

CCR Cowboy Cut 5048Z

MGSA Memory 8004

Triple C Singletary S3H CCR Ms. 4045 Time 7322T S A V 8180 Traveler 004 D M Memory 678

CE

EST.

14 DOC 15.25 BW .50 CW 32.45 70 99 ww ΥW Marb .52 ADG BF .00 MCE 10 REA .51 Milk 25

API MWW 143 60 Stay

CCR Cowboy Cut 5048Z, Sire

This one has been a standout since birth. An extremely attractive profiling heifer that has excellent set of feet and legs, she will make an excellent show heifer and front pasture cow. She is a full sib to the F460 bull in the sale selling as Lot 27.