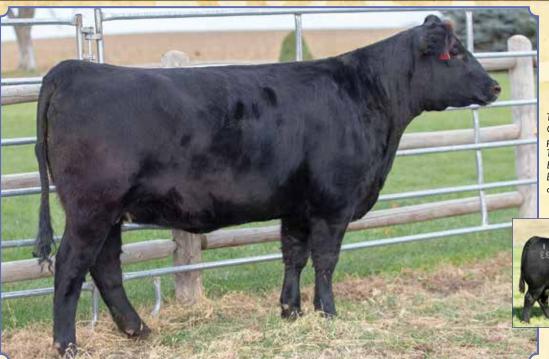

# NABE Cowgirl F510

Black Homo. Polled 1/2 SM 1/2 AN
ASA#(3508033) • BD: 2-3-18 • Tattoo: F510
Adj. BW: 63 ET • Adj. WW: 556

CCR Cowboy Cut 5048Z

MGSA Memory 8004

Triple C Singletary S3H CCR Ms. 4045 Time 7322T S A V 8180 Traveler 004 D M Memory 678

CE

EST.

14 DOC 15.25 BW .50 CW 32.45 70 99 ww ΥW Marb .52 ADG BF .00 MCE 10 REA .51 Milk 25

API MWW 143 60 Stay

CCR Cowboy Cut 5048Z, Sire

This one has been a standout since birth. An extremely attractive profiling heifer that has excellent set of feet and legs, she will make an excellent show heifer and front pasture cow. She is a full sib to the F460 bull in the sale selling as Lot 27.