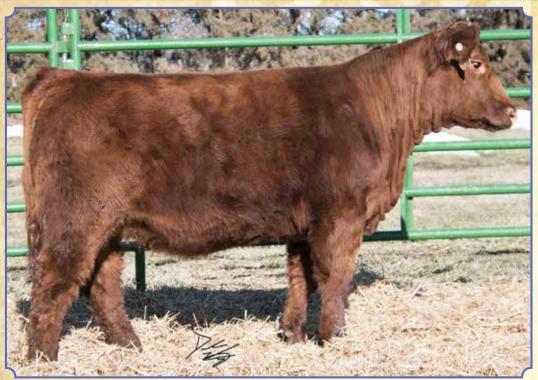

#### **SALE DAY PHONES:**

Val 612-805-7405
Russ 402-367-8221
Jake 402-367-8390
John 402-367-7728
Larry 402-613-8004
Jake S 402-641-0799
Trevor 402-641-2576
Adam 402-641-2282

Here are four full sisters out of our exciting donor cow BADJ Aubry 117A. These girls are all jet fronted, big hipped, and coon footed. All would excel in the show ring and at the end of their career, they'll be front pasture cows. We sold a full sib to Ty Peterson last year and she stood champion in multiple show rings. Halter broke.