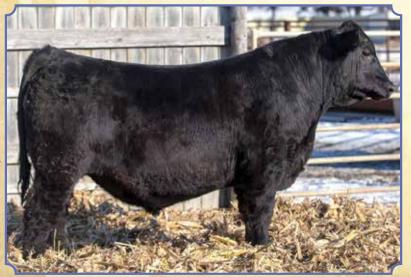

# BADJ Ms. Ellen 844F

ASA#3426884
BD: 2-12-18 • Tattoo: 844F
Adj. BW: 72 ET • Adj. WW: 633

| CE         | 7        | DOC  | 9.8  |
|------------|----------|------|------|
| BW         | 2.3      | CW   | 29.6 |
| WW         | 67       | YG   | 41   |
| YW         | 94       | Marb | .00  |
| ADG<br>MCE | .17      | BF   | 099  |
| Milk       | 4        | REA  | .77  |
| MWW        | 17<br>51 | API  | 105  |
| Stay       | 12       | TI   | 65   |