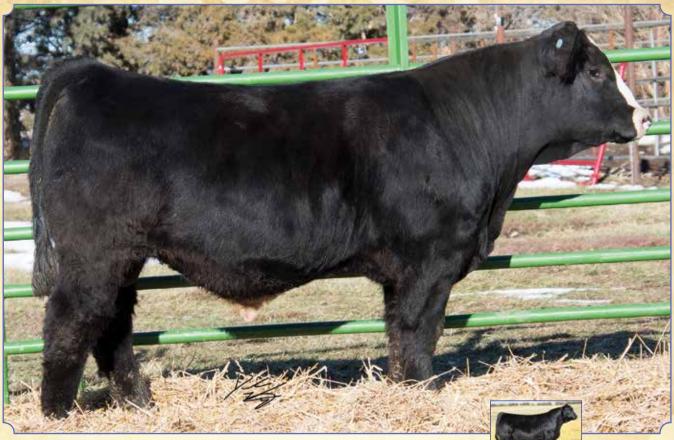

# Lot Jo

**BREEDER: BADJ Cattle Company** 

### BADJ Ms. Monica 853F

Black Dbl. Polled Purebred
ASA#3426887
BD: 3-3-18 • Tattoo: 843F
Adj. BW: 68 ET • Adj. WW: 638

| CE 7 BW 2.3 WW 67 YW 94 ADG .17 MCE 4 Milk 17 MWW 51 Stay 12 | DOC 9.8<br>CW 29.6<br>YG41<br>Marb .00<br>BF099<br>REA .77<br>API 105<br>TI 65 |
|--------------------------------------------------------------|--------------------------------------------------------------------------------|
|--------------------------------------------------------------|--------------------------------------------------------------------------------|