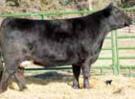

# BADJ Ms. Ellen 844F

ASA#3426884
BD: 2-12-18 • Tattoo: 844F
Adj. BW: 72 ET • Adj. WW: 633

| CE         | 7        | DOC  | 9.8  |
|------------|----------|------|------|
| BW         | 2.3      | CW   | 29.6 |
| WW         | 67       | YG   | 41   |
| YW         | 94       | Marb | .00  |
| ADG<br>MCE | .17      | BF   | 099  |
| Milk       | 4        | REA  | .77  |
| MWW        | 17<br>51 | API  | 105  |
| Stay       | 12       | TI   | 65   |