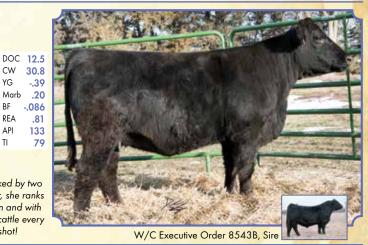

DOC 5.7 RW 1.4 CW 13.0 ww 52 YG -.38 YW 78 Marb .01 ADG .16 BF -.063 MCF 3 REA .75 Milk 20 API 93 MWW 46 10 TI 55

**BREEDER: Ruth Simmentals & Naber Farms** 

Black Dbl. Polled 3/4 SM 1/8 AN 1/8 CS ASA#3268314 • BD: 1-29-17 • Tattoo: E708 Adj. BW: 83 • Adj. WW: N/A

W/C Executive Order 8543B

NPC Miss C532

W/C United 956Y Miss Werning KP 8543U CCR Cowboy Cut 5048Z

NPC Miss T128

Al Sire: W/C Lock Down 206Z on 4-11-18 • Due: 1-18-19 Est. PM EPDs: 13 -.5 76 118 .26 8 27 64 Carcass: 38.95 -.22 .27 -.04 .75 137 78

This is one of my favorite breds in the offering. Study her pedigree, she is backed by two of the top bulls in the industry - Executive Order, and Cowboy Cut. On paper, she ranks in the top 15% Wean, 35% API, and 10%TI. This one is hard to poke a hole in and with a pedigree and EPD profile like hers, I truly believe she can raise high dollar cattle every year. She'll have a Lock Down calf at side that could likely pay for her in one shot!