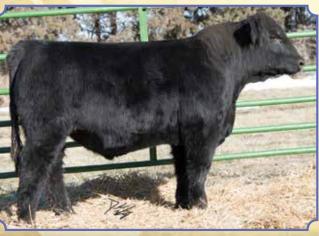

# Nabe Cowboy Cut F460

ASA#(3508034) • BD: 1-13-18 • Tattoo: F460 Adj. BW: 62 ET • Adj. WW: 727

CCR Cowboy Cut 5048Z

MGSA Memory 8004

Triple C Singletary S3H CCR Ms. 4045 Time 7322T S A V 8180 Traveler 004 D M Memory 678

CE 14 DOC 15.25 BW CW 32.45 ww 70 YG -.08 YW 99 Marb .52 ADG .19 BF .00 MCE 10 REA .51 Milk 25 API 143 MWW 60 ΤI Stay 78

**BREEDER: Ruth Simmentals** 