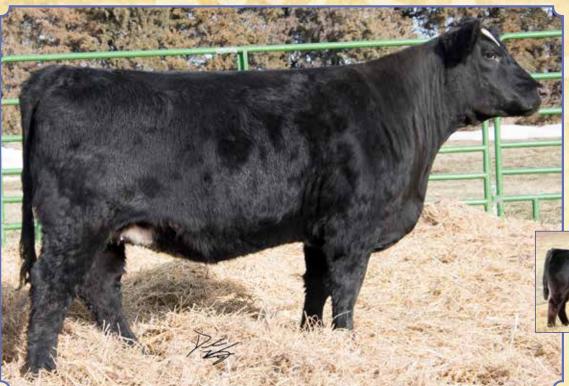

#### **SALE DAY PHONES:**

Val 612-805-7405
Russ 402-367-8221
Jake 402-367-8390
John 402-367-7728
Larry 402-613-8004
Jake S 402-641-0799
Trevor 402-641-2576
Adam 402-641-2282

Here are four full sisters out of our exciting donor cow BADJ Aubry 117A. These girls are all jet fronted, big hipped, and coon footed. All would excel in the show ring and at the end of their career, they'll be front pasture cows. We sold a full sib to Ty Peterson last year and she stood champion in multiple show rings. Halter broke.

# Lot Jo

**BREEDER: BADJ Cattle Company** 

### BADJ Ms. Monica 853F

Black Dbl. Polled Purebred
ASA#3426887
BD: 3-3-18 • Tattoo: 843F
Adj. BW: 68 ET • Adj. WW: 638

| CE 7 BW 2.3 WW 67 YW 94 ADG .17 MCE 4 Milk 17 MWW 51 Stay 12 | DOC 9.8<br>CW 29.6<br>YG41<br>Marb .00<br>BF099<br>REA .77<br>API 105<br>TI 65 |
|--------------------------------------------------------------|--------------------------------------------------------------------------------|
|--------------------------------------------------------------|--------------------------------------------------------------------------------|