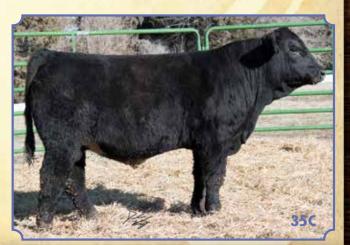

CAJS Blaze Of Glory, Sire

CE DOC 10.5 BW 1.1 CW 13.9 WW 63 YG -.37 ΥW 88 Marb .11 .16 BF -.095 5 REA .47 15 API 117 MWW 47 12 TI Stay

Pedigree for Lots 35-35C: CCR Cowboy Cut 5048Z

**BF Miss Steel Force 83W** 

Triple C Singletary S3H CCR Ms. 4045 Time 7322T SVF Steel Force S701 Reynoldson Irish Doll 311

For the past five years, our W83 donor has been nothing short of outstanding. She has proven that no matter what the mating, she can raise a great one. For the past five years, she has had sale toppers in the bull, open and bred heifer divisions. We really like the Cowboy Cut cattle and couldn't be more pleased with how this mating turned out. What we appreciate most about these four brothers is how versatile they are. Whether you are aiming to raise seedstock, keep replacements or put pounds on cattle, these bulls can get it done. Another thing these four have going is that they are just as impressive on paper as they are in person. For maternal traits, their CE and MCE are in the top 25% and top 10% of the breed. For terminal traits, they find themselves in the top 15% wean, top 25% for year, and top 25% for terminal index. They all bring something a little different to the table. Lots 35 and 35B being the most complete, powerfull, and well balanced bulls we have ever offered. They all excel in performance but out of the four, Lot 35C looks to have the most growth. Lot 35A was a favorite as a calf and continues to impress as he gets older. Make sure to look these guys up sale day, they wont be hard to find!

Ruth Ms. F436, Lot 4 Full Sister

CCR Cowboy Cut, Sire

BF Miss Steel Force 83W, Dam

Ruth Mr. E-44, \$8,000 Maternal Brother

Ruth Mr. F340

Homo. Black Dbl. Polled Purebred

BD: 2-18-18 • Tattoo: F340 Adj. BW: 91 ET • Adj. WW: 823

DOC 13.4 12 BW 2.1 78  $\mathsf{CW}$ 32.3 ww ΥG -.43 ΥW 111 Marb .02 ADG .21 -.100 MCE 8 REA Milk .85 20 MWW API 124 59 ΤI Stay 74 15

35A

Ruth Mr. F109 Homo. Black Dbl. Polled Purebred

ASA#3517561 BD: 2-12-18 • Tattoo: F109 Adj. BW: 92 ET • Adj. WW: 751