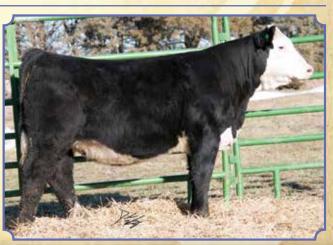

# Ruth Ms. F936

**Black Baldy Dbl. Polled Purebred**ASA#3517083 • BD: 3-4-18 • Tattoo: F936
Adj. BW: 81 • Adj. WW: 556

BF The Judge LLSF Robins Blitz B936 Mr. TR Hammer 308A ET Long's Foxy Lady SS/PRS High Voltage 244X JBS Rockin Robin R194

DOC 8.9 RW 1.4 CW 26.4 ww 66 YG -.40 YW Marb .09 ADG .18 BF -.097 MCE REA .73 Milk API 114 MWW 52 ΤI

BREEDER: Ruth Simmentals

Ruth Ms. F28

Black Dbl. Polled 3/4 SM 3/16 AN 1/16 CS ASA#3435299 • BD: 3-3-18 • Tattoo: F28 Adj. BW: 81 ET • Adj. WW: 642

LLSF Uprising Z925

LLSF Robins Blitz B936

Heads Up 20X ET LLSF Untouchable U925 SS/PRS High Voltage 244X JBS Rockin Robin R194

|      |     |      | 14.7 |
|------|-----|------|------|
| BW   | 1.4 | CW   | 19.9 |
| WW   | 73  | YG   | 43   |
| YW   | 107 | 14 1 |      |
| ADG  |     | Marb | .07  |
|      | .21 | BF   | 101  |
| MCE  | 5   |      |      |
| Milk | 20  | REA  | .69  |
| MWW  | 56  | API  | 98   |
|      | 20  |      |      |
| Stay | 9   | TI   | 68   |
|      |     |      |      |

8 DOC 124

A few years back, we were searching for a female to add to our donor lineup and couldn't have been more pleased to find LLSF Robins Blitz B936. She was the top selling heifer from Lee Simmental Farms Annual Sale in Missouri. She is backed by Rockin Robin, a cow that has left a huge impact in the breed with both Al sires and big time donors carrying her lineage. In her short time here this donor has exceeded our expectations and these two heifers are a great example of what she can produce. Lot 11 is a very complete blazed faced heifer by The Judge that carries a lot of her mothers characteristics. Deep sided, free moving and has plenty of power. She will be a fun one to show but I think the highlight in her life is what she will be as a producer down the road. Lot 12 is a 34 blood heifer by Uprising that I truly believe can be a major player in the showring. Study her picture, she is great hooks to pins, has plenty of belly, and ties into an admirable front end. From a structural standpoint, she can get out and move and has a great set to her feet and legs. After her showing days are over, she will surely be a front pasture cow! Both heifers are very gentle and halter broke.