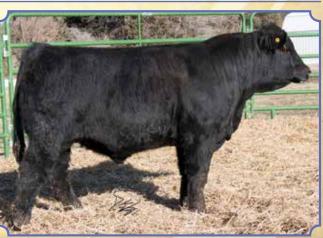

# Ruth Ms. F436

Homo. Black Homo. Polled Purebred
ASA#3517085 • BD: 2-4-18 • Tattoo: F436
Adj. BW: 82 ET • Adj. WW: 704

CCR Cowboy Cut 5048Z

BF Miss Steel Force 83W

Triple C Singletary S3H CCR Ms. 4045 Time 7322T SVF Steel Force S701 Reynoldson Irish Doll 311

BF Miss Steel Force 83W, Dam

Ruth Mr. E-44, \$8,000 Maternal Brother

Ruth Ms. B402 \$7,500 Maternal Sister

Ruth Ms. C519 \$6,500 Maternal Sister

CE DOC 13.1 BW 2.1 CW 32.4 ww 78 YG -.42 ΥW 111 Marb .02 ADG .21 BF -.100 MCE 8 REA .85 Milk 20 API MWW 124 Stay TI

This could very easily be our sale feature for our offering in this year's sale. This purebred has a great EPD profile and is about as powerful as we can make one. She is out of our top donor W83 who is quickly approaching \$100,000 in progeny sales, something we have never had a cow do. For the past five years, W83 has had sale toppers in the bull, open and bred divisions. We are extremely pleased with the Cowboy Cut mating and believe it is her best to date! With the way this heifer is put together, we truly feel she could follow in her mother's footsteps and be a winner in the showring and find herself in the donor pen after her show days are over. Full sibs sell as Lots 35-35C.

CCR Cowboy Cut 5048Z, Sire

**BREEDER: Ruth Simmentals** 