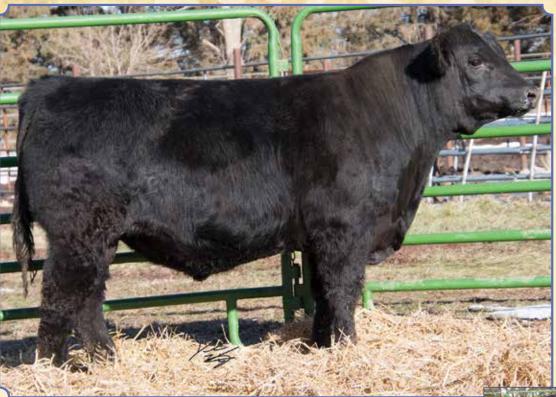

# BADJ Ms. Ivy 843F

Black Dbl. Polled Purebred
ASA#3426883
BD: 1-29-18 • Tattoo: 843F
Adj. BW: 74 ET • Adj. WW: 627

| CE   | 7   | DOC  | 9.8  |
|------|-----|------|------|
| BW   | 2.8 | CW   | 29.6 |
| WW   | 71  | YG   | 41   |
| YW   | 100 | Marb | .00  |
| ADG  | .18 | BF   | 099  |
| MCE  | 4   | REA  | .77  |
| Milk | 15  |      |      |
| MWW  | 50  | API  | 106  |
| Stay | 12  | TI   | 67   |