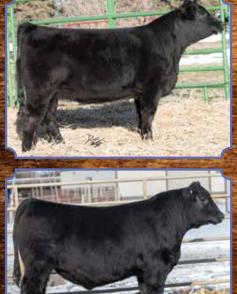

#### **SALE DAY PHONES:**

Val 612-805-7405
Russ 402-367-8221
Jake 402-367-8390
John 402-367-7728
Larry 402-613-8004
Jake S 402-641-0799
Trevor 402-641-2576
Adam 402-641-2282

Here are four full sisters out of our exciting donor cow BADJ Aubry 117A. These girls are all jet fronted, big hipped, and coon footed. All would excel in the show ring and at the end of their career, they'll be front pasture cows. We sold a full sib to Ty Peterson last year and she stood champion in multiple show rings. Halter broke.

# Lot Jo

**BREEDER: BADJ Cattle Company** 

### BADJ Ms. Monica 853F

Black Dbl. Polled Purebred
ASA#3426887
BD: 3-3-18 • Tattoo: 843F
Adj. BW: 68 ET • Adj. WW: 638

| CE 7 BW 2.3 WW 67 YW 94 ADG .17 MCE 4 Milk 17 MWW 51 Stay 12 | DOC 9.8<br>CW 29.6<br>YG41<br>Marb .00<br>BF099<br>REA .77<br>API 105<br>TI 65 |
|--------------------------------------------------------------|--------------------------------------------------------------------------------|
|--------------------------------------------------------------|--------------------------------------------------------------------------------|

# BADJ Ms. Ellen 844F

ASA#3426884
BD: 2-12-18 • Tattoo: 844F
Adj. BW: 72 ET • Adj. WW: 633

| CE         | 7        | DOC  | 9.8  |
|------------|----------|------|------|
| BW         | 2.3      | CW   | 29.6 |
| WW         | 67       | YG   | 41   |
| YW         | 94       | Marb | .00  |
| ADG<br>MCE | .17      | BF   | 099  |
| Milk       | 4        | REA  | .77  |
| MWW        | 17<br>51 | API  | 105  |
| Stay       | 12       | TI   | 65   |

# ВАФЈ Мs. Ava 845 F

Black Dbl. Polled Purebred ASA#33426885 BD: 2-20-18 • Tattoo: 845F Adj. BW: 68 ET • Adj. WW: 640

| CE        | 7        | DOC  | 9.8  |
|-----------|----------|------|------|
| BW        | 2.3      | CW   | 29.6 |
| WW        | 67       | YG   | 41   |
| YW<br>ADG | 94       | Marb | .00  |
| MCE       | .17<br>4 | BF   | 099  |
| Milk      | 17       | REA  | .77  |
| MWW       | 51       | API  | 105  |
| Stay      | 12       | TI   | 65   |

FOUR FULL SISTERS BY BADJ AUBRY!

# BADJ Ms. Ivy 843F

Black Dbl. Polled Purebred
ASA#3426883
BD: 1-29-18 • Tattoo: 843F
Adj. BW: 74 ET • Adj. WW: 627

| CE   | 7   | DOC  | 9.8  |
|------|-----|------|------|
| BW   | 2.8 | CW   | 29.6 |
| WW   | 71  | YG   | 41   |
| YW   | 100 | Marb | .00  |
| ADG  | .18 | BF   | 099  |
| MCE  | 4   | REA  | .77  |
| Milk | 15  |      |      |
| MWW  | 50  | API  | 106  |
| Stay | 12  | TI   | 67   |