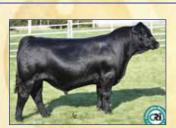

Black Dbl. Polled Purebred

**BREEDER: Ruth Simmentals** 

# Ruth Mr. F82

ASA#3517579 • BD: 1-15-18 • Tattoo: F82 Adj. BW: 82 • Adj. WW: 771

BF The Judge

Hook's Utmost 82U

Mr. TR Hammer 308A ET Long's Foxy Lady Hooks Shear Force 38K Hooks/RMR Classic Break

This guy didn't quite take the photo he is capable of on picture day. He's quick to find in the pen and I'd put him among our top 5 bulls. Of our offering, he is one of the best pound bulls. We really appreciate his length, depth, mass, and overall structure. If his mother isn't putting a bull on the sale, the heifers find themselves right back in the keeper pen. Make sure you find this guy sale day, it shouldn't take long.