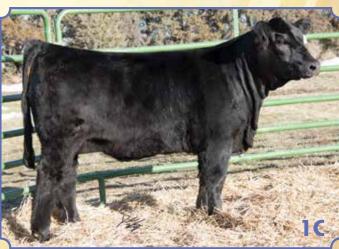

# BADJ Ms. Ellen 844F

ASA#3426884
BD: 2-12-18 • Tattoo: 844F
Adj. BW: 72 ET • Adj. WW: 633

| CE         | 7        | DOC  | 9.8  |
|------------|----------|------|------|
| BW         | 2.3      | CW   | 29.6 |
| WW         | 67       | YG   | 41   |
| YW         | 94       | Marb | .00  |
| ADG<br>MCE | .17      | BF   | 099  |
| Milk       | 4        | REA  | .77  |
| MWW        | 17<br>51 | API  | 105  |
| Stay       | 12       | TI   | 65   |