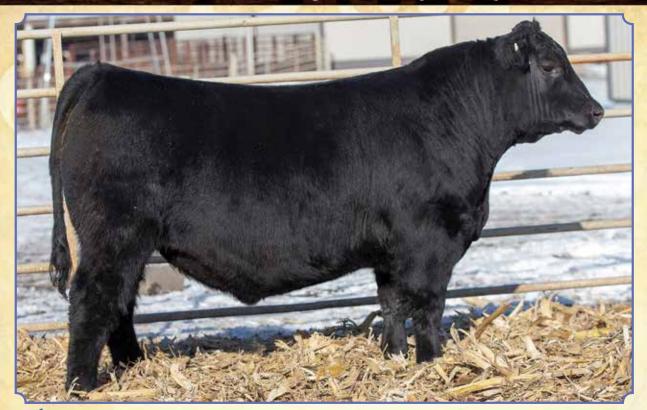

# Lot Jo

**BREEDER: BADJ Cattle Company** 

### BADJ Ms. Monica 853F

Black Dbl. Polled Purebred
ASA#3426887
BD: 3-3-18 • Tattoo: 843F
Adj. BW: 68 ET • Adj. WW: 638

| CE 7 BW 2.3 WW 67 YW 94 ADG .17 MCE 4 Milk 17 MWW 51 Stay 12 | DOC 9.8<br>CW 29.6<br>YG41<br>Marb .00<br>BF099<br>REA .77<br>API 105<br>TI 65 |
|--------------------------------------------------------------|--------------------------------------------------------------------------------|
|--------------------------------------------------------------|--------------------------------------------------------------------------------|