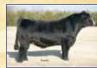

# Lot Jo

**BREEDER: BADJ Cattle Company** 

### BADJ Ms. Monica 853F

Black Dbl. Polled Purebred
ASA#3426887
BD: 3-3-18 • Tattoo: 843F
Adj. BW: 68 ET • Adj. WW: 638

| CE 7 BW 2.3 WW 67 YW 94 ADG .17 MCE 4 Milk 17 MWW 51 Stay 12 | DOC 9.8<br>CW 29.6<br>YG41<br>Marb .00<br>BF099<br>REA .77<br>API 105<br>TI 65 |
|--------------------------------------------------------------|--------------------------------------------------------------------------------|
|--------------------------------------------------------------|--------------------------------------------------------------------------------|