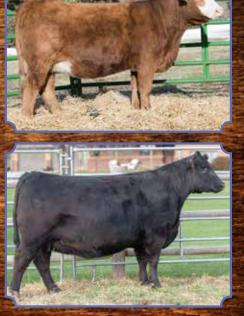

Pedigree for Lots 1-1C: LLSF Pays To Believe ZU194

**BADJ Aubry 117A** 

CNS Pays To Dream T759 LLSF Ura Baby Doll U194 Mr. HOC Broker J&C/SS Bernadette

**BREEDER: Naber Farms** 

# NABE Cowgirl F510

Black Homo. Polled 1/2 SM 1/2 AN
ASA#(3508033) • BD: 2-3-18 • Tattoo: F510
Adj. BW: 63 ET • Adj. WW: 556

CCR Cowboy Cut 5048Z

MGSA Memory 8004

Triple C Singletary S3H CCR Ms. 4045 Time 7322T S A V 8180 Traveler 004 D M Memory 678

CE

EST.

14 DOC 15.25 BW .50 CW 32.45 70 99 ww ΥW Marb .52 ADG BF .00 MCE 10 REA .51 Milk 25

API MWW 143 60 Stay

CCR Cowboy Cut 5048Z, Sire

This one has been a standout since birth. An extremely attractive profiling heifer that has excellent set of feet and legs, she will make an excellent show heifer and front pasture cow. She is a full sib to the F460 bull in the sale selling as Lot 27.