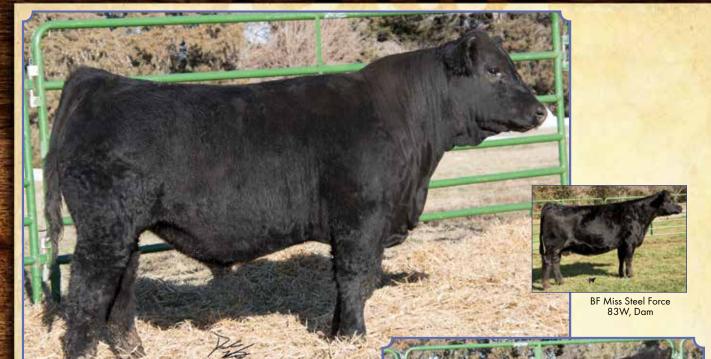

# Ruth Ms. F436

Homo. Black Homo. Polled Purebred
ASA#3517085 • BD: 2-4-18 • Tattoo: F436
Adj. BW: 82 ET • Adj. WW: 704

CCR Cowboy Cut 5048Z

BF Miss Steel Force 83W

Triple C Singletary S3H CCR Ms. 4045 Time 7322T SVF Steel Force S701 Reynoldson Irish Doll 311

BF Miss Steel Force 83W, Dam

Ruth Mr. E-44, \$8,000 Maternal Brother

Ruth Ms. B402 \$7,500 Maternal Sister

Ruth Ms. C519 \$6,500 Maternal Sister

CE DOC 13.1 BW 2.1 CW 32.4 ww 78 YG -.42 ΥW 111 Marb .02 ADG .21 BF -.100 MCE 8 REA .85 Milk 20 API MWW 124 Stay TI

This could very easily be our sale feature for our offering in this year's sale. This purebred has a great EPD profile and is about as powerful as we can make one. She is out of our top donor W83 who is quickly approaching \$100,000 in progeny sales, something we have never had a cow do. For the past five years, W83 has had sale toppers in the bull, open and bred divisions. We are extremely pleased with the Cowboy Cut mating and believe it is her best to date! With the way this heifer is put together, we truly feel she could follow in her mother's footsteps and be a winner in the showring and find herself in the donor pen after her show days are over. Full sibs sell as Lots 35-35C.

CCR Cowboy Cut 5048Z, Sire

**BREEDER: Ruth Simmentals** 