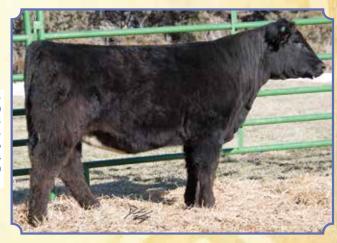

# Lot Jo

**BREEDER: BADJ Cattle Company** 

### BADJ Ms. Monica 853F

Black Dbl. Polled Purebred
ASA#3426887
BD: 3-3-18 • Tattoo: 843F
Adj. BW: 68 ET • Adj. WW: 638

| CE 7 BW 2.3 WW 67 YW 94 ADG .17 MCE 4 Milk 17 MWW 51 Stay 12 | DOC 9.8<br>CW 29.6<br>YG41<br>Marb .00<br>BF099<br>REA .77<br>API 105<br>TI 65 |
|--------------------------------------------------------------|--------------------------------------------------------------------------------|
|--------------------------------------------------------------|--------------------------------------------------------------------------------|