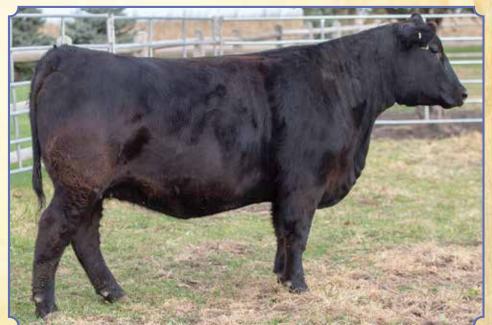

#### **SALE DAY PHONES:**

Val 612-805-7405
Russ 402-367-8221
Jake 402-367-8390
John 402-367-7728
Larry 402-613-8004
Jake S 402-641-0799
Trevor 402-641-2576
Adam 402-641-2282

Here are four full sisters out of our exciting donor cow BADJ Aubry 117A. These girls are all jet fronted, big hipped, and coon footed. All would excel in the show ring and at the end of their career, they'll be front pasture cows. We sold a full sib to Ty Peterson last year and she stood champion in multiple show rings. Halter broke.

# BADJ Ms. Ellen 844F

ASA#3426884
BD: 2-12-18 • Tattoo: 844F
Adj. BW: 72 ET • Adj. WW: 633

| CE         | 7        | DOC  | 9.8  |
|------------|----------|------|------|
| BW         | 2.3      | CW   | 29.6 |
| WW         | 67       | YG   | 41   |
| YW         | 94       | Marb | .00  |
| ADG<br>MCE | .17      | BF   | 099  |
| Milk       | 4        | REA  | .77  |
| MWW        | 17<br>51 | API  | 105  |
| Stay       | 12       | TI   | 65   |

# ВАФЈ Мs. Ava 845 F

Black Dbl. Polled Purebred ASA#33426885 BD: 2-20-18 • Tattoo: 845F Adj. BW: 68 ET • Adj. WW: 640

| CE        | 7        | DOC  | 9.8  |
|-----------|----------|------|------|
| BW        | 2.3      | CW   | 29.6 |
| WW        | 67       | YG   | 41   |
| YW<br>ADG | 94       | Marb | .00  |
| MCE       | .17<br>4 | BF   | 099  |
| Milk      | 17       | REA  | .77  |
| MWW       | 51       | API  | 105  |
| Stay      | 12       | TI   | 65   |