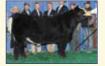

# ВАФЈ Мs. Ava 845 F

Black Dbl. Polled Purebred ASA#33426885 BD: 2-20-18 • Tattoo: 845F Adj. BW: 68 ET • Adj. WW: 640

| CE        | 7        | DOC  | 9.8  |
|-----------|----------|------|------|
| BW        | 2.3      | CW   | 29.6 |
| WW        | 67       | YG   | 41   |
| YW<br>ADG | 94       | Marb | .00  |
| MCE       | .17<br>4 | BF   | 099  |
| Milk      | 17       | REA  | .77  |
| MWW       | 51       | API  | 105  |
| Stay      | 12       | TI   | 65   |