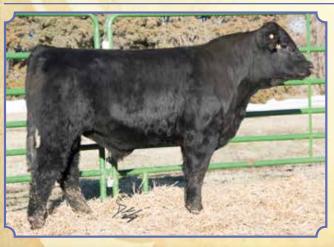

# Lot Jo

**BREEDER: BADJ Cattle Company** 

### BADJ Ms. Monica 853F

Black Dbl. Polled Purebred
ASA#3426887
BD: 3-3-18 • Tattoo: 843F
Adj. BW: 68 ET • Adj. WW: 638

| CE 7 BW 2.3 WW 67 YW 94 ADG .17 MCE 4 Milk 17 MWW 51 Stay 12 | DOC 9.8<br>CW 29.6<br>YG41<br>Marb .00<br>BF099<br>REA .77<br>API 105<br>TI 65 |
|--------------------------------------------------------------|--------------------------------------------------------------------------------|
|--------------------------------------------------------------|--------------------------------------------------------------------------------|