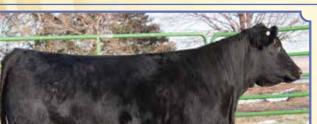

# BADJ Ms. Ellen 844F

ASA#3426884
BD: 2-12-18 • Tattoo: 844F
Adj. BW: 72 ET • Adj. WW: 633

| CE         | 7        | DOC  | 9.8  |
|------------|----------|------|------|
| BW         | 2.3      | CW   | 29.6 |
| WW         | 67       | YG   | 41   |
| YW         | 94       | Marb | .00  |
| ADG<br>MCE | .17      | BF   | 099  |
| Milk       | 4        | REA  | .77  |
| MWW        | 17<br>51 | API  | 105  |
| Stay       | 12       | TI   | 65   |