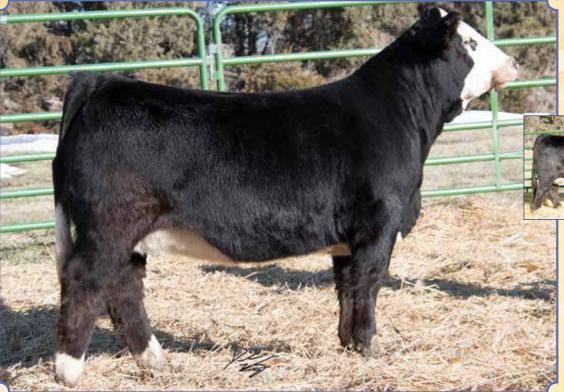

### BADJ Ms. Monica 853F

Black Dbl. Polled Purebred
ASA#3426887
BD: 3-3-18 • Tattoo: 843F
Adj. BW: 68 ET • Adj. WW: 638

| CE 7 BW 2.3 WW 67 YW 94 ADG .17 MCE 4 Milk 17 MWW 51 Stay 12 | DOC 9.8<br>CW 29.6<br>YG41<br>Marb .00<br>BF099<br>REA .77<br>API 105<br>TI 65 |
|--------------------------------------------------------------|--------------------------------------------------------------------------------|
|--------------------------------------------------------------|--------------------------------------------------------------------------------|