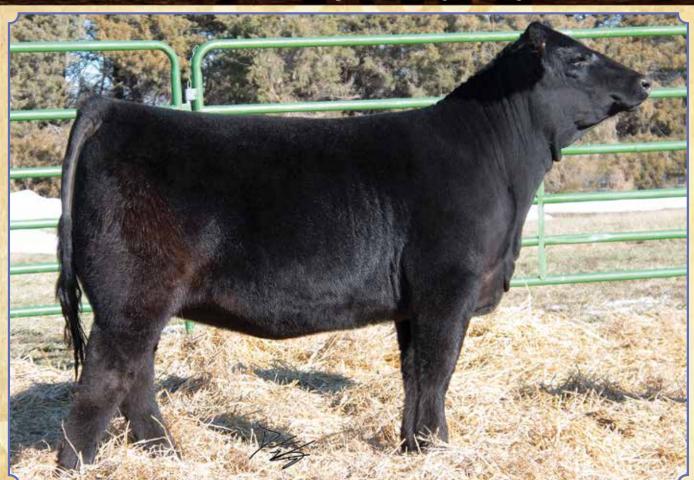

# ВАФЈ Мs. Ava 845 F

Black Dbl. Polled Purebred ASA#33426885 BD: 2-20-18 • Tattoo: 845F Adj. BW: 68 ET • Adj. WW: 640

| CE        | 7        | DOC  | 9.8  |
|-----------|----------|------|------|
| BW        | 2.3      | CW   | 29.6 |
| WW        | 67       | YG   | 41   |
| YW<br>ADG | 94       | Marb | .00  |
| MCE       | .17<br>4 | BF   | 099  |
| Milk      | 17       | REA  | .77  |
| MWW       | 51       | API  | 105  |
| Stay      | 12       | TI   | 65   |