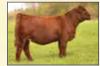

### BADJ Ms. Monica 853F

Black Dbl. Polled Purebred
ASA#3426887
BD: 3-3-18 • Tattoo: 843F
Adj. BW: 68 ET • Adj. WW: 638

| CE 7 BW 2.3 WW 67 YW 94 ADG .17 MCE 4 Milk 17 MWW 51 Stay 12 | DOC 9.8<br>CW 29.6<br>YG41<br>Marb .00<br>BF099<br>REA .77<br>API 105<br>TI 65 |
|--------------------------------------------------------------|--------------------------------------------------------------------------------|
|--------------------------------------------------------------|--------------------------------------------------------------------------------|