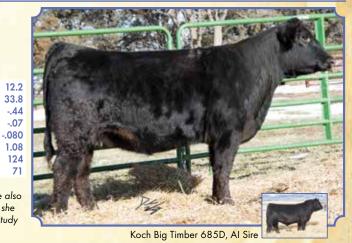

Al Sire: Koch Big Timber 685D on 4-8-18 • Due: 1-15-19
Est. PM EPDs: 16 -.95 76 112 .23 10 24 61 15 8.8
Carcass: 30.5 -.26 .35 -.05 .70 141 80
Pasture Sire: RBCK Slider 15-97C from 5-15 to 7-20-18

BW CW 38.9 ww 74 YG -.18 YW 112 Marb .41 ADG .24 BF -.035 MCE 8 24 REA .67 Milk API 115 MWW 61 10 74

DOC 11.6

Koch Big Timber 685D, Al Sire

R B Tour Of Duty 177,

This Tour of Duty daughter has plenty of middle and power to raise good ones year in and year out. To date, she has great udder development and has a great disposition. She'll be paired out by sale time to the hot new bull Big Timber!