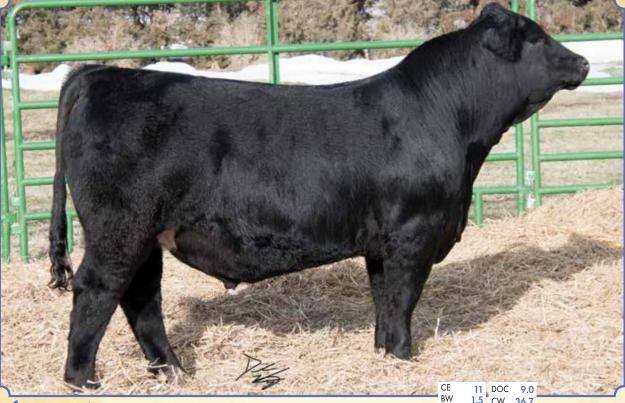

#### **SALE DAY PHONES:**

Val 612-805-7405
Russ 402-367-8221
Jake 402-367-8390
John 402-367-7728
Larry 402-613-8004
Jake S 402-641-0799
Trevor 402-641-2576
Adam 402-641-2282

Here are four full sisters out of our exciting donor cow BADJ Aubry 117A. These girls are all jet fronted, big hipped, and coon footed. All would excel in the show ring and at the end of their career, they'll be front pasture cows. We sold a full sib to Ty Peterson last year and she stood champion in multiple show rings. Halter broke.