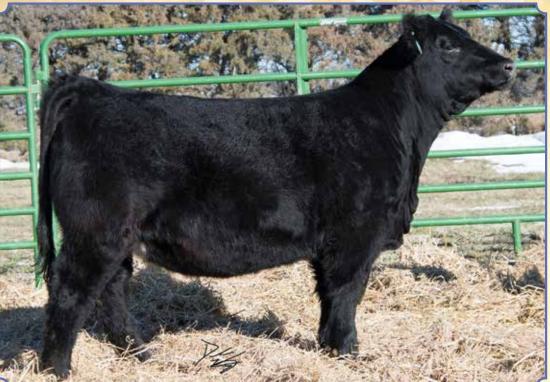

# BADJ Ms. Ellen 844F

ASA#3426884
BD: 2-12-18 • Tattoo: 844F
Adj. BW: 72 ET • Adj. WW: 633

| CE         | 7        | DOC  | 9.8  |
|------------|----------|------|------|
| BW         | 2.3      | CW   | 29.6 |
| WW         | 67       | YG   | 41   |
| YW         | 94       | Marb | .00  |
| ADG<br>MCE | .17      | BF   | 099  |
| Milk       | 4        | REA  | .77  |
| MWW        | 17<br>51 | API  | 105  |
| Stay       | 12       | TI   | 65   |