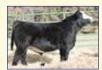

# BADJ Ms. Ivy 843F

Black Dbl. Polled Purebred
ASA#3426883
BD: 1-29-18 • Tattoo: 843F
Adj. BW: 74 ET • Adj. WW: 627

| CE   | 7   | DOC  | 9.8  |
|------|-----|------|------|
| BW   | 2.8 | CW   | 29.6 |
| WW   | 71  | YG   | 41   |
| YW   | 100 | Marb | .00  |
| ADG  | .18 | BF   | 099  |
| MCE  | 4   | REA  | .77  |
| Milk | 15  |      |      |
| MWW  | 50  | API  | 106  |
| Stay | 12  | TI   | 67   |