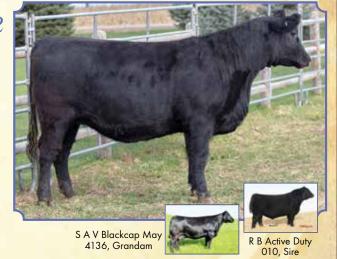

+18

2 Bar 5050 New Design 7831

B/R Future Direction 4268

S A V Blackcap May 4136

\$B+173.60

BREEDER: Makovicka Angus

MAK Blackcap May 707

Purebred Angus

AAA#19120716 • BD: 9-27-17 • Tattoo: 707 Adj. BW: 80 • Adj. WW: 741

GENOMIC PERCENT RANK

CED BW WW YW DMI YH SC DOC HP CEM MILK MW MH CW MARB RE FAT TEND 42 60 94 18 88 97 52 88 22 59 92 5 19 45 781

WR Journey-1X74

S A V Blackcap May 4558

SAV Blackcap May 4558, Ďam

WR Journey 1X74, Sire

Beautifully made heifer that is long, clea<mark>n and very stylish. Her</mark> dam is a full sister to the \$650K SAV Sensation. She is a daughter of the great SAV Blackcap May 4136, one of the most prolific and influential cows in SAV history producing over \$8.5 million in progeny. This heifers dam, SAV Blackcap May 4558, is the #1 SAV Registry daughter in the Angus breed for WW, YW, \$F and \$B; she has already produced several outstanding progeny. Sire, WR Journey 1X74 is an elite sire of calving ease genetics as well as top 2% Rib Eye Area and top 15% Marbling, \$ Grid Value, \$ Quality Grade, \$ Yield Grade and \$ Beef. He is a breed leader for Docility. Admired for his length of body and excellent foot structure, his daughters have been popular sale features.

SAV Blackcap May 4136, Grandam

Blackcap May 4549 Dam

Long bodied heifer that is very thick, easy going, clean and very stylish. The dam of this heifer is a full sister of Resource, Recharge and Heritage. She is the number one Rito 7075 daughter in the breed for WW and YW. Her dam, SAV Blackcap May 4136, is one of the most prolific and influential cows in SAV history producing over \$8.5 million in progeny. Sire, WR Journey 1X74 is an elite sire of calving ease genetics as well as Top 2% Rib Eye Area and Top 15% Marbling, \$ Grid Value, \$ Quality Grade, \$ Yield Grade and \$ Beef. He is a breed leader for Docility. Admired for his length of body and excellent foot structure, his daughters have been popular