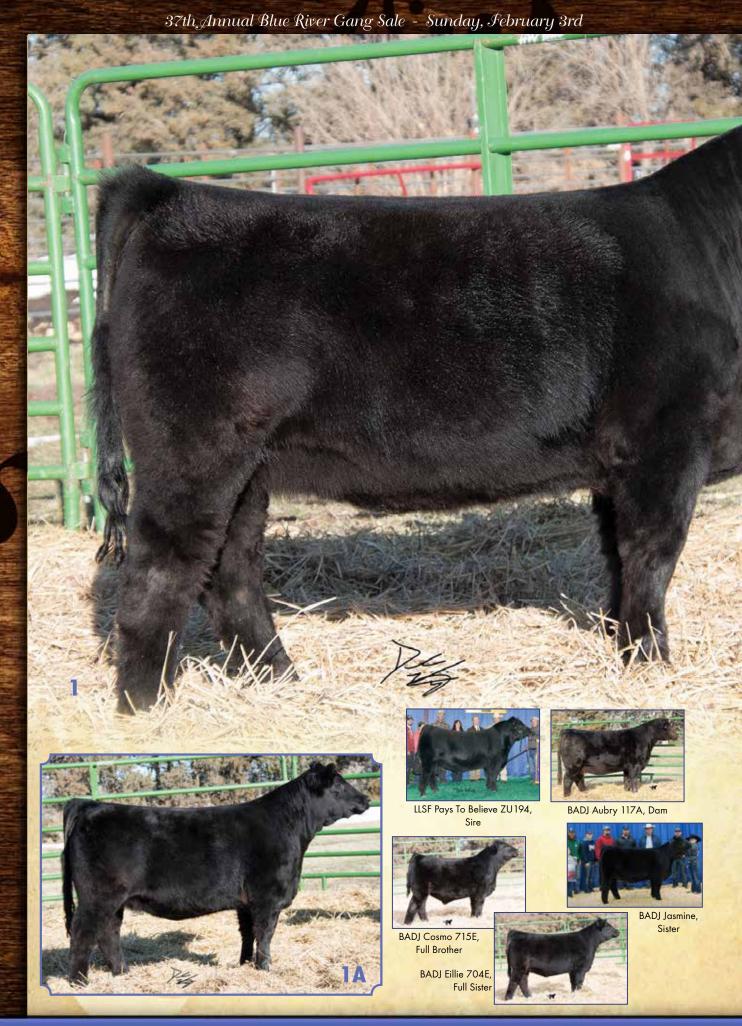

#### **SALE DAY PHONES:**

Val 612-805-7405
Russ 402-367-8221
Jake 402-367-8390
John 402-367-7728
Larry 402-613-8004
Jake S 402-641-0799
Trevor 402-641-2576
Adam 402-641-2282

Here are four full sisters out of our exciting donor cow BADJ Aubry 117A. These girls are all jet fronted, big hipped, and coon footed. All would excel in the show ring and at the end of their career, they'll be front pasture cows. We sold a full sib to Ty Peterson last year and she stood champion in multiple show rings. Halter broke.

# Lot Jo

**BREEDER: BADJ Cattle Company** 

Pedigree for Lots 1-1C: LLSF Pays To Believe ZU194

**BADJ Aubry 117A** 

CNS Pays To Dream T759 LLSF Ura Baby Doll U194 Mr. HOC Broker J&C/SS Bernadette

**BREEDER: Naber Farms** 