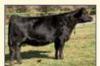

# ВАФЈ Мs. Ava 845 F

Black Dbl. Polled Purebred ASA#33426885 BD: 2-20-18 • Tattoo: 845F Adj. BW: 68 ET • Adj. WW: 640

| CE        | 7        | DOC  | 9.8  |
|-----------|----------|------|------|
| BW        | 2.3      | CW   | 29.6 |
| WW        | 67       | YG   | 41   |
| YW<br>ADG | 94       | Marb | .00  |
| MCE       | .17<br>4 | BF   | 099  |
| Milk      | 17       | REA  | .77  |
| MWW       | 51       | API  | 105  |
| Stay      | 12       | TI   | 65   |