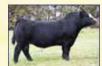

# Lot Jo

**BREEDER: BADJ Cattle Company** 

### BADJ Ms. Monica 853F

Black Dbl. Polled Purebred
ASA#3426887
BD: 3-3-18 • Tattoo: 843F
Adj. BW: 68 ET • Adj. WW: 638

| CE 7 BW 2.3 WW 67 YW 94 ADG .17 MCE 4 Milk 17 MWW 51 Stay 12 | DOC 9.8<br>CW 29.6<br>YG41<br>Marb .00<br>BF099<br>REA .77<br>API 105<br>TI 65 |
|--------------------------------------------------------------|--------------------------------------------------------------------------------|
|--------------------------------------------------------------|--------------------------------------------------------------------------------|