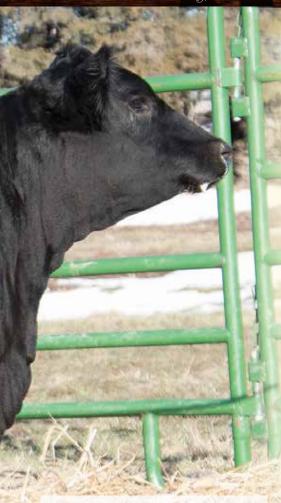

# Lot Jo

**BREEDER: BADJ Cattle Company** 

### BADJ Ms. Monica 853F

Black Dbl. Polled Purebred
ASA#3426887
BD: 3-3-18 • Tattoo: 843F
Adj. BW: 68 ET • Adj. WW: 638

| CE 7 BW 2.3 WW 67 YW 94 ADG .17 MCE 4 Milk 17 MWW 51 Stay 12 | DOC 9.8<br>CW 29.6<br>YG41<br>Marb .00<br>BF099<br>REA .77<br>API 105<br>TI 65 |
|--------------------------------------------------------------|--------------------------------------------------------------------------------|
|--------------------------------------------------------------|--------------------------------------------------------------------------------|