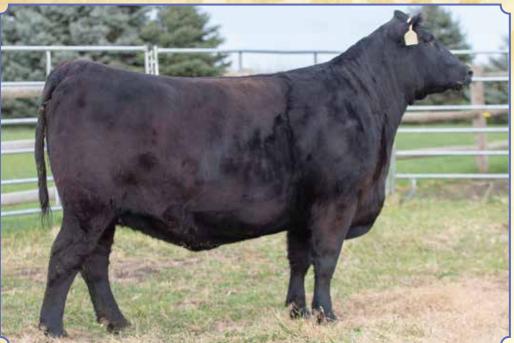

#### **ELITE ANGUS OPEN FEMALES**

S A V Final Answer 0035, Sire

BREEDER: Makovicka Angus

MAK Delia 8500

Purebred Angus AAA#19173995 • BD: 2-8-18 • Tattoo: 8500 Adj. BW: 75 • Adj. WW: 762

GENOMIC PERCENT RANK

CED BW WW YW DMI YH SC DOC HP CEM MILK MW MH CW MARB RE FAT TEND 83 93 3 5 43 23 6 40 19 53 82 21 42 9 86 55 77 40

S A V Final Answer 0035

JJR Delia Y500

JJR Delia Y500, Dam

ONeills Delia 715, Grandam

Sitz Traveler 8180

ONeills Delia 715

S A V Emulous 8145

S A V Bismarck 5682

Long bodied, beautiful heifer with excellent EPDs. Her dam is our donor JJR Delia Y500. She combines two tremendous bloodlines, SAV Bismarck 5682 and ONeills Delia 715. ONeills Delia is one of the real power cows in the breed. She is the dam of ONeills Expedition, Lucky Boy and Power Force. Her embryos topped the National Western Female Sale two years in a row. Her sire, Final Answer, needs no introduction, a daughter of his recently sold half interest for \$300K. He has sired the most registered animals in the breed. He will go down in history as one of the greatest calving ease and maternal sires of his era.