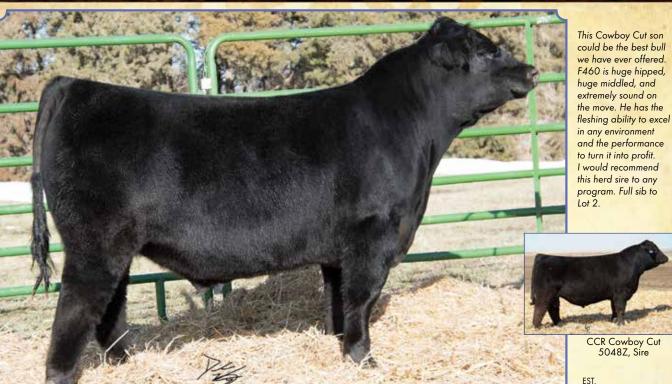

# Nabe Cowboy Cut F460

ASA#(3508034) • BD: 1-13-18 • Tattoo: F460 Adj. BW: 62 ET • Adj. WW: 727

CCR Cowboy Cut 5048Z

MGSA Memory 8004

Triple C Singletary S3H CCR Ms. 4045 Time 7322T S A V 8180 Traveler 004 D M Memory 678

CE 14 DOC 15.25 BW CW 32.45 ww 70 YG -.08 YW 99 Marb .52 ADG .19 BF .00 MCE 10 REA .51 Milk 25 API 143 MWW 60 ΤI Stay 78

**BREEDER: Ruth Simmentals** 

CE

EST.

14 DOC 15.25 BW .50 CW 32.45 70 99 ww ΥW Marb .52 ADG BF .00 MCE 10 REA .51 Milk 25

API MWW 143 60 Stay

CCR Cowboy Cut 5048Z, Sire

This one has been a standout since birth. An extremely attractive profiling heifer that has excellent set of feet and legs, she will make an excellent show heifer and front pasture cow. She is a full sib to the F460 bull in the sale selling as Lot 27.