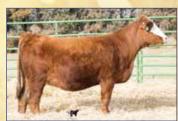

**BREEDER: Naber Farms** 

# Nabe Cowboy Cut F2911

Black Baldy Dbl. Polled Purebred

ASA#3487544 • BD: 2-28-18 • Tattoo: F2911 Adj. BW: 69 • Adj. WW: 658

CCR Cowboy Cut 5048Z

Triple C Singletary S3H CCR Ms. 4045 Time 7322T **B&R Miss C2911** Mr. HOC Broker JSF Black Velvet

DOC 10.9 BW 2.2 CW 30.2 ww **75** YG -.41 ΥW 102  $\mathsf{Marb}$ .04 ADG .18 BF -.096 MCE REA .80 Milk 26 API 127 MWW 62 ΤI Stay 19 71

**BREEDER: Stutzman Farms** 