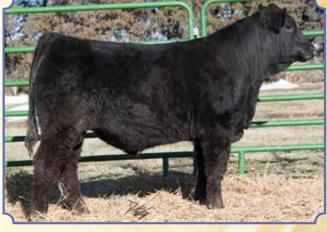

#### **SALE DAY PHONES:**

Val 612-805-7405
Russ 402-367-8221
Jake 402-367-8390
John 402-367-7728
Larry 402-613-8004
Jake S 402-641-0799
Trevor 402-641-2576
Adam 402-641-2282

Here are four full sisters out of our exciting donor cow BADJ Aubry 117A. These girls are all jet fronted, big hipped, and coon footed. All would excel in the show ring and at the end of their career, they'll be front pasture cows. We sold a full sib to Ty Peterson last year and she stood champion in multiple show rings. Halter broke.

FOUR FULL SISTERS BY BADJ AUBRY!

# BADJ Ms. Ivy 843F

Black Dbl. Polled Purebred
ASA#3426883
BD: 1-29-18 • Tattoo: 843F
Adj. BW: 74 ET • Adj. WW: 627

| CE   | 7   | DOC  | 9.8  |
|------|-----|------|------|
| BW   | 2.8 | CW   | 29.6 |
| WW   | 71  | YG   | 41   |
| YW   | 100 | Marb | .00  |
| ADG  | .18 | BF   | 099  |
| MCE  | 4   | REA  | .77  |
| Milk | 15  |      |      |
| MWW  | 50  | API  | 106  |
| Stay | 12  | TI   | 67   |