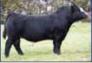

# Lot Jo

**BREEDER: BADJ Cattle Company** 

### BADJ Ms. Monica 853F

Black Dbl. Polled Purebred
ASA#3426887
BD: 3-3-18 • Tattoo: 843F
Adj. BW: 68 ET • Adj. WW: 638

| CE 7 BW 2.3 WW 67 YW 94 ADG .17 MCE 4 Milk 17 MWW 51 Stay 12 | DOC 9.8<br>CW 29.6<br>YG41<br>Marb .00<br>BF099<br>REA .77<br>API 105<br>TI 65 |
|--------------------------------------------------------------|--------------------------------------------------------------------------------|
|--------------------------------------------------------------|--------------------------------------------------------------------------------|