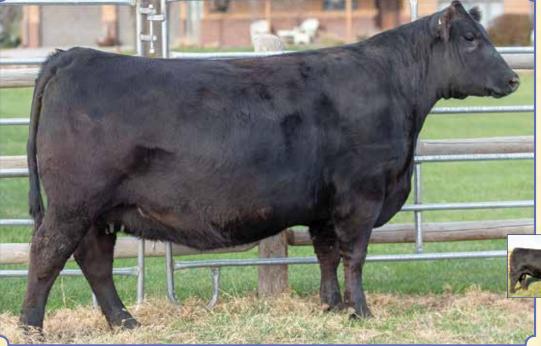

#### **SALE DAY PHONES:**

Val 612-805-7405
Russ 402-367-8221
Jake 402-367-8390
John 402-367-7728
Larry 402-613-8004
Jake S 402-641-0799
Trevor 402-641-2576
Adam 402-641-2282

Here are four full sisters out of our exciting donor cow BADJ Aubry 117A. These girls are all jet fronted, big hipped, and coon footed. All would excel in the show ring and at the end of their career, they'll be front pasture cows. We sold a full sib to Ty Peterson last year and she stood champion in multiple show rings. Halter broke.

# Lot Jo

**BREEDER: BADJ Cattle Company** 

### BADJ Ms. Monica 853F

Black Dbl. Polled Purebred
ASA#3426887
BD: 3-3-18 • Tattoo: 843F
Adj. BW: 68 ET • Adj. WW: 638

| CE 7 BW 2.3 WW 67 YW 94 ADG .17 MCE 4 Milk 17 MWW 51 Stay 12 | DOC 9.8<br>CW 29.6<br>YG41<br>Marb .00<br>BF099<br>REA .77<br>API 105<br>TI 65 |
|--------------------------------------------------------------|--------------------------------------------------------------------------------|
|--------------------------------------------------------------|--------------------------------------------------------------------------------|