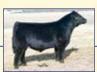

# Lot Jo

**BREEDER: BADJ Cattle Company** 

### BADJ Ms. Monica 853F

Black Dbl. Polled Purebred
ASA#3426887
BD: 3-3-18 • Tattoo: 843F
Adj. BW: 68 ET • Adj. WW: 638

| CE 7 BW 2.3 WW 67 YW 94 ADG .17 MCE 4 Milk 17 MWW 51 Stay 12 | DOC 9.8<br>CW 29.6<br>YG41<br>Marb .00<br>BF099<br>REA .77<br>API 105<br>TI 65 |
|--------------------------------------------------------------|--------------------------------------------------------------------------------|
|--------------------------------------------------------------|--------------------------------------------------------------------------------|