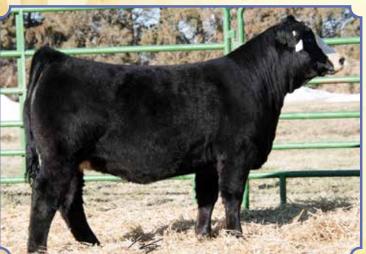

#### **SALE DAY PHONES:**

Val 612-805-7405
Russ 402-367-8221
Jake 402-367-8390
John 402-367-7728
Larry 402-613-8004
Jake S 402-641-0799
Trevor 402-641-2576
Adam 402-641-2282

Here are four full sisters out of our exciting donor cow BADJ Aubry 117A. These girls are all jet fronted, big hipped, and coon footed. All would excel in the show ring and at the end of their career, they'll be front pasture cows. We sold a full sib to Ty Peterson last year and she stood champion in multiple show rings. Halter broke.