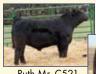

ASA#3517574 • BD: 1-30-18 • Tattoo: F521

Adj. BW: 82 • Adj. WW: 778

CCR Cowboy Cut 5048Z

Felt Hi Volt 521 LT

Triple C Singletary S3H CCR Ms. 4045 Time 7322T CRR J&C High Voltage Felt Lucy

The 521 cow has one of our best bulls every year and she didn't disappoint with this Cowboy Cut Son. A maternal sibling demanded \$7,500 for us on the 2016 sale. I love the way this bull is made and the performance he has to offer. Look for him to add frame and pounds to your offspring. Top 15% for Wean, top 20% for API, top 20% for TI EPDs.

Ruth Mr. C521, Maternal Brother

CCR Cowboy Cut 5048Z, Sire

**BREEDER: Ruth Simmentals** 

Ruth / TLT Mr. F181

Black Dbl. Polled 1/2 SM 3/8 AN 1/8 CS ASA#3517564 • BD: 2-2-18 • Tattoo: F181 Adj. BW: 84 • Adj. WW: 687