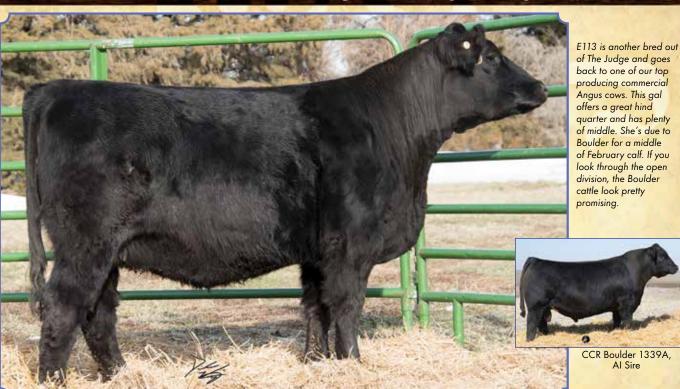

# Ruth Ms. Judge & 113

ASA#3516538 • BD: 3-1-17 • Tattoo: E113 Adj. BW: 82 • Adj. WW: N/A

BF The Judge

Mr. TR Hammer 308A FT Long's Foxy Lady

Ruth Y 113

1.2  $\mathsf{CW}$ 

63 ΥG

92

.18

5 17

50 TI

15

Marb

REA

API

ww

MCE

Milk

Al Sire: CCR Boulder 1339A on 5-12-18 • Due: 2-18-19 Est. PM EPDs: 14 -.65 60 91 .19 6 20 51 14 13.0 Carcass: 29.8 -.33 .37 -.06 .80 129 71 Pasture Sire: RBCK Slider 15-97C from 5-15 to 7-20-18

CE 12 DOC RW .9 CW 31.0 ww 58 YG -.30 YW Marb .15 ADG .17 BF -.073 MCE REA .67 Milk 19 API 92 MWW 47 Stay 8 ΤI 59

**BREEDER: Ruth Simmentals** 