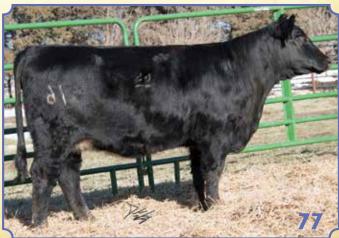

# NABE Cowgirl F510

Black Homo. Polled 1/2 SM 1/2 AN
ASA#(3508033) • BD: 2-3-18 • Tattoo: F510
Adj. BW: 63 ET • Adj. WW: 556

CCR Cowboy Cut 5048Z

MGSA Memory 8004

Triple C Singletary S3H CCR Ms. 4045 Time 7322T S A V 8180 Traveler 004 D M Memory 678

CE

EST.

14 DOC 15.25 BW .50 CW 32.45 70 99 ww ΥW Marb .52 ADG BF .00 MCE 10 REA .51 Milk 25

API MWW 143 60 Stay

CCR Cowboy Cut 5048Z, Sire

This one has been a standout since birth. An extremely attractive profiling heifer that has excellent set of feet and legs, she will make an excellent show heifer and front pasture cow. She is a full sib to the F460 bull in the sale selling as Lot 27.