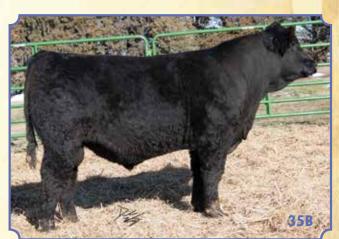

This could very easily be our sale feature for our offering in this year's sale. This purebred has a great EPD profile and is about as powerful as we can make one. She is out of our top donor W83 who is quickly approaching \$100,000 in progeny sales, something we have never had a cow do. For the past five years, W83 has had sale toppers in the bull, open and bred divisions. We are extremely pleased with the Cowboy Cut mating and believe it is her best to date! With the way this heifer is put together, we truly feel she could follow in her mother's footsteps and be a winner in the showring and find herself in the donor pen after her show days are over. Full sibs sell as Lots 35-35C.