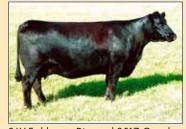

# Daughters of BF Miss Confidence In Me

**BREEDER: Ruth Simmentals** 

Ruth Ms. & 162

Black Baldy Dbl. Polled 3/4 SM 1/4 AN ASA#3278021 • BD: 2-26-17 • Tattoo: E162 Adj. BW: 70 ET • Adj. WW: 647 Remington Lock N Load 54U BF Miss Confide In Me

Remington On Target 2S Bar15 Miss Knight 78E-51G SVF Steel Force S701 BF GCC 5918

BF Miss Confide In Me, Dam

Remington Lock N Load 54U, Sire

Last year this girl's full sister demanded \$7,500 and was our sales futurity winner for the Staab Family. I was trying to figure out how we would make one better than her sister then came this girl, and she's a baldy! Instead of writing a novel on her, I'll let her picture do the talking. Direct Lock N Load daughters are getting pretty hard to come by, especially ones of this quality! Extremely gentle and ready for the showring.