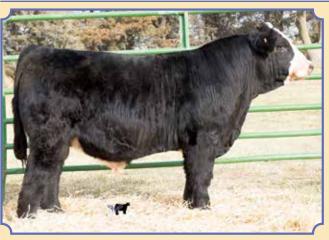

# **Herd Bull Prospects**

BF Miss Confide In Me, Dam

Remington Lock N Load 54U, Sire

Ruth Dory D635, Full Sister Selling as Lot 63

Ruth Ms. E 162, Full Sister Selling as Lot 1

BREEDER: Ruth Simmentals  $Ruth\ Mr.\ E436$ 

**Red Dbl. Polled 3/4 SM 1/4 AN**ASA#3353712 • BD: 1-20-17 • Tattoo: E436
Adj. BW: 71 ET • Adj. WW: 745

Remington Lock N Load 54U

BF Miss Confide In Me

Remington On Target 2S Bar15 Miss Knight 78E-51G SVF Steel Force S701 BF GCC 5918

CE DOC 10.4 RW CW 45.3 ww ΥG -.24 YW Marb .10 ADG .24 BF -.037 MCE REA .91 Milk 13 API MWW 104

6 DOC 11.8

Marb .21

BF

REA

- 23

-.042

.76

115

2.5 CW 39.9

56 YG 78 Ma

18

46

Out of all of the bulls in our offering, this bull has the most versatility. He had an actual birth weight of 72 and an adjusted weaning weight of 745. He is also one of the most complete bulls in the offering. Huge middled, big topped, and excels on the move. He is out of Lock N Load who's semen is demanding in the \$500 range per straw and our donor Confide In Me, a full sib to our many time champion Mr. Confidence. His full sisters sell as Lots 1 and 63. Maternal sib Lot 2 and 3. He's got the look, the pedigree, and performance to be a great herd sire!