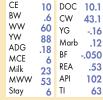

W/C BF Innocent Man

BF Miss Confide In Me

W/C No Remorse 763Y Miss Werning 174Y **SVF Steel Force S701** BF GCC 5918

W/C BF Innocent Man, Sire

10 DOC 10.4

-.07

.025

.63

YG

BF

API

-.5 42 CW 26.0

62 Marb .24

5 19 REA

40

YW

ADG

MCE

Milk

Stay

MWW

BF Mr. Confidence, Full Brother to Dam

**BREEDER: Ruth Simmentals, Naber Farms & JES Simmentals** 

Black Dbl. Polled 3/4 SM 1/4 AN ASA#3331981 • BD: 5-2-17 • Tattoo: E80 Adj. BW: 79 • Adj. WW: N/A