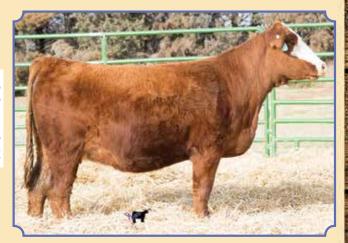

STF Royal Affair Z44M, Sire

STF Red Suspicion, Dam

I love this purebred red heifer's pedigree. Her dam is one of Nick Sloups top red donors that has raised a champion pen of bulls in Denver. This one will make a great cow. Broke to lead but would recommend an experienced showman.

**BREEDER: Ruth Simmentals** 

Ruth Ms. E319

**Red Dbl. Polled Purebred**ASA#3278131 • BD: 2-7-17 • Tattoo: E319
Adj. BW: 86 ET • Adj. WW: 638

STF Royal Affair Z44M

STF Red Suspicion

Remington Lock N Load 54U STF Onyx 451W BS Mr. Corrector 9111J STF Red Admiration 157J

| CE<br>BW<br>WW<br>YW<br>ADG<br>MCE<br>Milk<br>MWW<br>Stay | 10<br>3.3<br>58<br>91<br>.21<br>9<br>22<br>51 | DOC<br>CW<br>YG<br>Marb<br>BF<br>REA<br>API<br>TI | 29.2<br>33<br>.19<br>064<br>.77<br>126 |
|-----------------------------------------------------------|-----------------------------------------------|---------------------------------------------------|----------------------------------------|
| Stay                                                      | 13                                            | TI                                                | 66                                     |
|                                                           |                                               |                                                   |                                        |