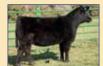

# Daughters of BF Miss Confidence In Me

**BREEDER: Ruth Simmentals** 

Ruth Ms. & 162

Black Baldy Dbl. Polled 3/4 SM 1/4 AN ASA#3278021 • BD: 2-26-17 • Tattoo: E162 Adj. BW: 70 ET • Adj. WW: 647 Remington Lock N Load 54U BF Miss Confide In Me

Remington On Target 2S Bar15 Miss Knight 78E-51G SVF Steel Force S701 BF GCC 5918

BF Miss Confide In Me, Dam

Remington Lock N Load 54U, Sire

Last year this girl's full sister demanded \$7,500 and was our sales futurity winner for the Staab Family. I was trying to figure out how we would make one better than her sister then came this girl, and she's a baldy! Instead of writing a novel on her, I'll let her picture do the talking. Direct Lock N Load daughters are getting pretty hard to come by, especially ones of this quality! Extremely gentle and ready for the showring.