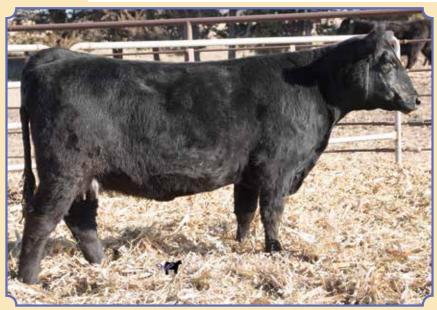

# Daughters of BF Miss Confidence In Me

**BREEDER: Ruth Simmentals** 

Ruth Ms. & 162

Black Baldy Dbl. Polled 3/4 SM 1/4 AN ASA#3278021 • BD: 2-26-17 • Tattoo: E162 Adj. BW: 70 ET • Adj. WW: 647 Remington Lock N Load 54U BF Miss Confide In Me

Remington On Target 2S Bar15 Miss Knight 78E-51G SVF Steel Force S701 BF GCC 5918

BF Miss Confide In Me, Dam

Remington Lock N Load 54U, Sire

Last year this girl's full sister demanded \$7,500 and was our sales futurity winner for the Staab Family. I was trying to figure out how we would make one better than her sister then came this girl, and she's a baldy! Instead of writing a novel on her, I'll let her picture do the talking. Direct Lock N Load daughters are getting pretty hard to come by, especially ones of this quality! Extremely gentle and ready for the showring.

Ruth Dory D635, Full Sister Selling as Lot 63

Ruth Mr. E436, Full Sib Selling as Lot 27

Ruth Ms. D86, \$7,500 Full Sister