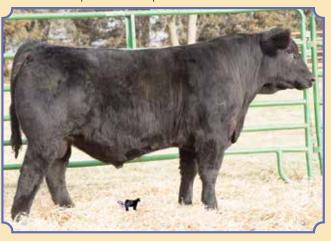

# **Herd Bull Prospects**

BF Miss Confide In Me, Dam

Remington Lock N Load 54U, Sire

Ruth Dory D635, Full Sister Selling as Lot 63

Ruth Ms. E 162, Full Sister Selling as Lot 1

BREEDER: Ruth Simmentals  $Ruth\ Mr.\ E436$ 

**Red Dbl. Polled 3/4 SM 1/4 AN**ASA#3353712 • BD: 1-20-17 • Tattoo: E436
Adj. BW: 71 ET • Adj. WW: 745

Remington Lock N Load 54U

BF Miss Confide In Me

Remington On Target 2S Bar15 Miss Knight 78E-51G SVF Steel Force S701 BF GCC 5918

CE DOC 10.4 RW CW 45.3 ww ΥG -.24 YW Marb .10 ADG .24 BF -.037 MCE REA .91 Milk 13 API MWW 104

6 DOC 11.8

Marb .21

BF

REA

- 23

-.042

.76

115

2.5 CW 39.9

56 YG 78 Ma

18

46

Out of all of the bulls in our offering, this bull has the most versatility. He had an actual birth weight of 72 and an adjusted weaning weight of 745. He is also one of the most complete bulls in the offering. Huge middled, big topped, and excels on the move. He is out of Lock N Load who's semen is demanding in the \$500 range per straw and our donor Confide In Me, a full sib to our many time champion Mr. Confidence. His full sisters sell as Lots 1 and 63. Maternal sib Lot 2 and 3. He's got the look, the pedigree, and performance to be a great herd sire!