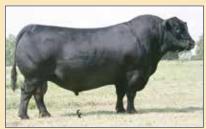

# **Herd Bull Prospects**

BF Miss Confide In Me, Dam

Remington Lock N Load 54U, Sire

Ruth Dory D635, Full Sister Selling as Lot 63

Ruth Ms. E 162, Full Sister Selling as Lot 1

BREEDER: Ruth Simmentals  $Ruth\ Mr.\ E436$ 

**Red Dbl. Polled 3/4 SM 1/4 AN**ASA#3353712 • BD: 1-20-17 • Tattoo: E436
Adj. BW: 71 ET • Adj. WW: 745

Remington Lock N Load 54U

BF Miss Confide In Me

Remington On Target 2S Bar15 Miss Knight 78E-51G SVF Steel Force S701 BF GCC 5918

115

2.5 CW 39.9

56 YG 78 Ma

18

46

Out of all of the bulls in our offering, this bull has the most versatility. He had an actual birth weight of 72 and an adjusted weaning weight of 745. He is also one of the most complete bulls in the offering. Huge middled, big topped, and excels on the move. He is out of Lock N Load who's semen is demanding in the \$500 range per straw and our donor Confide In Me, a full sib to our many time champion Mr. Confidence. His full sisters sell as Lots 1 and 63. Maternal sib Lot 2 and 3. He's got the look, the pedigree, and performance to be a great herd sire!