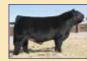

# Daughters of BF Miss Confidence In Me

**BREEDER: Ruth Simmentals** 

Ruth Ms. & 162

Black Baldy Dbl. Polled 3/4 SM 1/4 AN ASA#3278021 • BD: 2-26-17 • Tattoo: E162 Adj. BW: 70 ET • Adj. WW: 647 Remington Lock N Load 54U BF Miss Confide In Me

Remington On Target 2S Bar15 Miss Knight 78E-51G SVF Steel Force S701 BF GCC 5918

BF Miss Confide In Me, Dam

Remington Lock N Load 54U, Sire

Last year this girl's full sister demanded \$7,500 and was our sales futurity winner for the Staab Family. I was trying to figure out how we would make one better than her sister then came this girl, and she's a baldy! Instead of writing a novel on her, I'll let her picture do the talking. Direct Lock N Load daughters are getting pretty hard to come by, especially ones of this quality! Extremely gentle and ready for the showring.