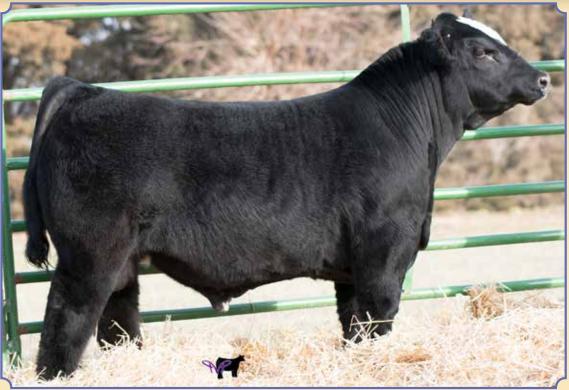

Lot Jo

**BREEDER: BADJ Cattle Company** 

BADJ Innocent Dreams 707E

**Black Blaze Polled Purebred**ASA#(3333272) • BD: 1-25-17 • Tattoo: 707E
Adj. BW: 76 ET • Adj. WW: 553

W/C BF Innocent Man
PRS Summer W364

W/C No Remorse 763Y Miss Werning 174Y HSF Better Than Ever WHF Summer S240 CE DOC 11.2 BW CW 26.5 WW 45 ΥG -.19 ΥW 62 Marb .11 ADG .11 BF -.011 MCE REA .72 Milk 28 API 117 MWW 50 Stay ΤI 60 12

BADJ Aubry 117A Dam

This powerful Pays To Believe solid black daughter is big footed and square hipped. Her dam is our leading donor, who is out of the great Bernadette cow family. This super sound, free moving heifer should be a force in the show ring. This turn-key heifer is show broke and ready to roll.