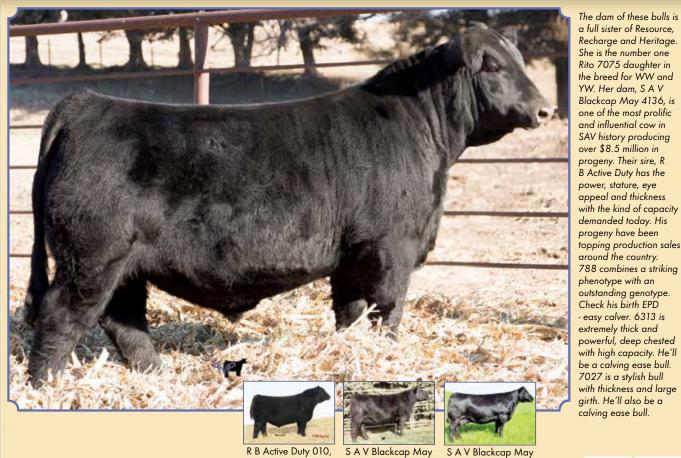

For all your custom livestock nutrition needs, please contact:

Cody Sweeter Livestock Consultant Cell Phone: 402-367-2840

R B Active Duty 010, Sire

4549, Dam 4136, Grandam Pedigree for Lots 50, 50A & 50B:

LCC New Standard B A Lady 6807 305 Rito 707 of Ideal 3407 7075

S A V Blackcap May 4136

GENOMIC PERCENT RANK

R B Active Duty 010

S A V Blackcap May 4549

SC DOC HP CEM MILK MW MH CW MARB RE CED BW WW YW DMI FAT TEND 34 37 16 80 55 83 22 47 25 65 40 85 58 99 88 53

S A V Blackcap May

**BREEDER: Makovicka Angus** IJR Active Duty 788

**Purebred Angus** 

AAA#18847888 • BD: 1-23-17 • Tattoo: 788

Adj. BW: 82 • Adj. WW: 686

BREEDER: Makovicka Angus

50A JR Active Duty

6313