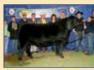

# Ruth Ms. E112

Black Dbl. Polled 5/8 SM 3/8 AN ASA#3278022 • BD: 3-5-17 • Tattoo: E 112 Adj. BW: 85 ET • Adj. WW: 633

We truly feel that this heifer is elite! This one has been an absolute standout since birth. One that profiles this good, and gets around this easy should be one that catches the eye of judges all around. After she gets done with her show career, let her become one of your top producing cows. As you look through the catalog, you will find maternal siblings to her that are all top end cattle. There is a lot to get excited about in this one! Has a great disposition and ready for the showring. Maternal siblings in Lots 1, 3, 27 and 63.