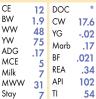

W/C BF Innocent Man

BF Miss Confide In Me

W/C No Remorse 763Y Miss Werning 174Y **SVF Steel Force S701** BF GCC 5918

W/C BF Innocent Man, Sire

10 DOC 10.4

-.07

.025

.63

YG

BF

API

-.5 42 CW 26.0

62 Marb .24

5 19 REA

40

YW

ADG

MCE

Milk

Stay

MWW

BF Mr. Confidence, Full Brother to Dam

**BREEDER: Ruth Simmentals, Naber Farms & JES Simmentals** 

Black Dbl. Polled 3/4 SM 1/4 AN ASA#3331981 • BD: 5-2-17 • Tattoo: E80 Adj. BW: 79 • Adj. WW: N/A