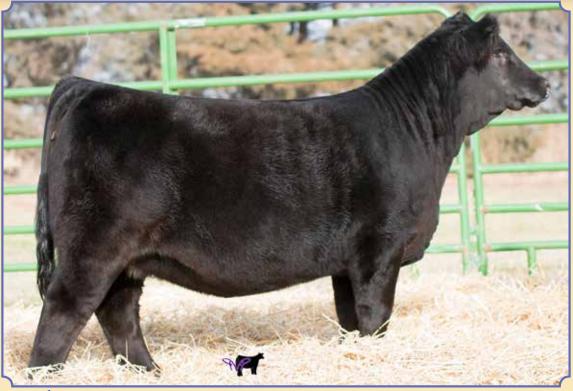

# **Herd Bull Prospects**

BF Miss Confide In Me, Dam

Remington Lock N Load 54U, Sire

Ruth Dory D635, Full Sister Selling as Lot 63

Ruth Ms. E 162, Full Sister Selling as Lot 1

BREEDER: Ruth Simmentals  $Ruth\ Mr.\ E436$ 

115

2.5 CW 39.9

56 YG 78 Ma

18

46

Out of all of the bulls in our offering, this bull has the most versatility. He had an actual birth weight of 72 and an adjusted weaning weight of 745. He is also one of the most complete bulls in the offering. Huge middled, big topped, and excels on the move. He is out of Lock N Load who's semen is demanding in the \$500 range per straw and our donor Confide In Me, a full sib to our many time champion Mr. Confidence. His full sisters sell as Lots 1 and 63. Maternal sib Lot 2 and 3. He's got the look, the pedigree, and performance to be a great herd sire!