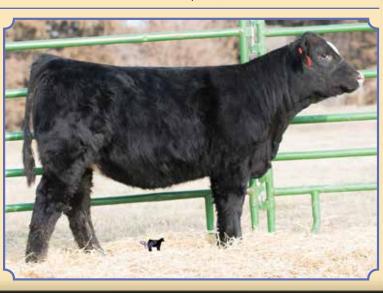

This strip faced heifer is big boned and smooth made in her make up. Be sure to evaluate this heifer. E28 is elegant and clean fronted with a lot of depth and power. She is as sound as they come and will be a front pasture cow after her show career. Retaining the right to two successful flushes.

BREEDER: Naber Farms

NABE Patty E28

**Black Blaze Dbl. Polled Purebred**ASA#3268781 • BD: 2-26-17 • Tattoo: E28
Adj. BW: 81 • Adj. WW: N/A

EK Dew It Brilliant C501 B&R Miss C2911 Welshs Dew It Right 067T Zeis Miss Zel A213 Mr. HOC Broker JSF Black Velvet