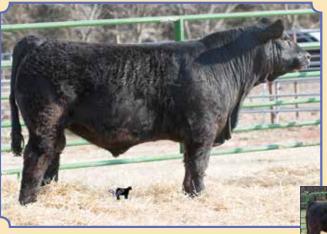

er

| CE   | 9    | DOC  | 10.0 |
|------|------|------|------|
| BW   | 1.8  | CW   | 45.7 |
| WW   | 59   | YG   | 24   |
| YW   | 89   | Marb | .04  |
| ADG  |      | BF   | 061  |
| MCE  | U    | REA  | .70  |
| Milk | 23   |      |      |
| MW   | W 53 | API  | 108  |
| Stay | 8    | TI   | 64   |



**BREEDER: Ruth Simmentals** 

### Ruth Mr. & 4

Black Blaze Dbl. Polled Purebred

ASA#3353713 • BD: 2-14-17 • Tattoo: E4

Adj. BW: 88 • Adj. WW: 654

BF The Judge

BF Miss Built Queen Z4

Mr. TR Hammer 308A ET Long's Foxy Lady SVF/NJC Built Right N48 Triple C Queen Supreme He is a very cool made blazed faced bull out of The Judge. His dam has raised some high dollar heifers in the past on this sale. If you were looking for a bull to retain heifers out of, he would be a prime candidate.



Ruth Mr. C 521, High Selling Maternal Sibling



**BREEDER: Ruth Simmentals** 

# Ruth Mr. E 521

Black Dbl. Polled Purebred

ASA#3353710 • BD: 2-20-17 • Tattoo: E521

Adj. BW: 91 • Adj. WW: 811

Felt Command 23C
Felt Hi Volt 521 LT

CCR Cowboy Cut 5048Z KenCo Miley Cottontail CRR J&C High Voltage Felt Lucy

This cow is notorious for having a top selling bull for us every year. A maternal sibling demanded \$7,500 for us on the 2016 sale. His sire was our pick from James Felt's bull sale and has done a great job for us. This bull will put pounds on your calves. He is in the top 25% of the breed for his Terminal Index and top 15% for his Wean EPD.

| CL   | ŏ   | DOC  | 11./ |
|------|-----|------|------|
| BW   | 2.8 | CW   | 53.9 |
| WW   | 73  | YG   | 12   |
| YW   | 102 | Marb | .20