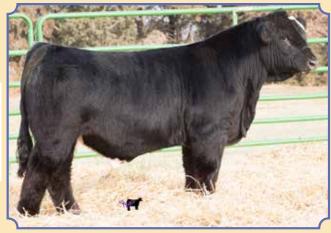

# **Herd Bull Prospects**

BF Miss Confide In Me, Dam

Remington Lock N Load 54U, Sire

Ruth Dory D635, Full Sister Selling as Lot 63

Ruth Ms. E 162, Full Sister Selling as Lot 1

BREEDER: Ruth Simmentals  $Ruth\ Mr.\ E436$ 

**Red Dbl. Polled 3/4 SM 1/4 AN**ASA#3353712 • BD: 1-20-17 • Tattoo: E436
Adj. BW: 71 ET • Adj. WW: 745

Remington Lock N Load 54U

BF Miss Confide In Me

Remington On Target 2S Bar15 Miss Knight 78E-51G SVF Steel Force S701 BF GCC 5918

CE DOC 10.4 RW CW 45.3 ww ΥG -.24 YW Marb .10 ADG .24 BF -.037 MCE REA .91 Milk 13 API MWW 104

6 DOC 11.8

Marb .21

BF

REA

- 23

-.042

.76

115

2.5 CW 39.9

56 YG 78 Ma

18

46

Out of all of the bulls in our offering, this bull has the most versatility. He had an actual birth weight of 72 and an adjusted weaning weight of 745. He is also one of the most complete bulls in the offering. Huge middled, big topped, and excels on the move. He is out of Lock N Load who's semen is demanding in the \$500 range per straw and our donor Confide In Me, a full sib to our many time champion Mr. Confidence. His full sisters sell as Lots 1 and 63. Maternal sib Lot 2 and 3. He's got the look, the pedigree, and performance to be a great herd sire!