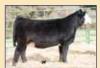

ADG

MCE

Milk

Stay

MWW

BF Mr. Confidence, Full Brother to Dam

**BREEDER: Ruth Simmentals, Naber Farms & JES Simmentals** 

Black Dbl. Polled 3/4 SM 1/4 AN ASA#3331981 • BD: 5-2-17 • Tattoo: E80 Adj. BW: 79 • Adj. WW: N/A

STF Huckleberry BS26 BF Miss Confide In Me STF Royal Affair Z44M STF Miss SN26 SVF Steel Force S701 BF GCC 5918

Here is one of the younger heifers on the sale. This past fall, we decided to purchase her dam, Confide In Me, and this was her calf at side. Her maternal siblings sell as lots 1,2, 27 and 63. This one could make a guy look pretty smart down the road once she gets into production.