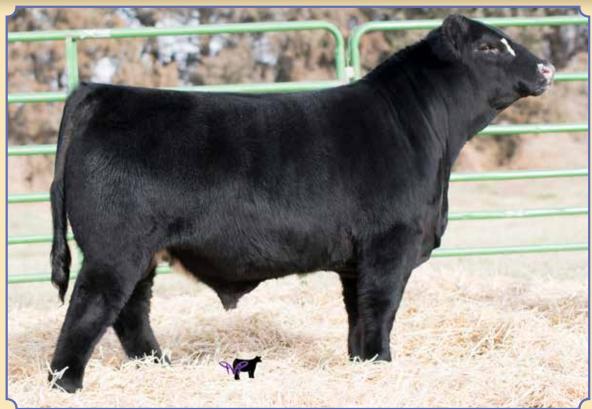

115

2.5 CW 39.9

56 YG 78 Ma

18

46

Out of all of the bulls in our offering, this bull has the most versatility. He had an actual birth weight of 72 and an adjusted weaning weight of 745. He is also one of the most complete bulls in the offering. Huge middled, big topped, and excels on the move. He is out of Lock N Load who's semen is demanding in the \$500 range per straw and our donor Confide In Me, a full sib to our many time champion Mr. Confidence. His full sisters sell as Lots 1 and 63. Maternal sib Lot 2 and 3. He's got the look, the pedigree, and performance to be a great herd sire!

# **Herd Bull Prospects**

BF Miss Confide In Me, Dam

Remington Lock N Load 54U, Sire

Ruth Dory D635, Full Sister Selling as Lot 63

Ruth Ms. E 162, Full Sister Selling as Lot 1

BREEDER: Ruth Simmentals  $Ruth\ Mr.\ E436$ 