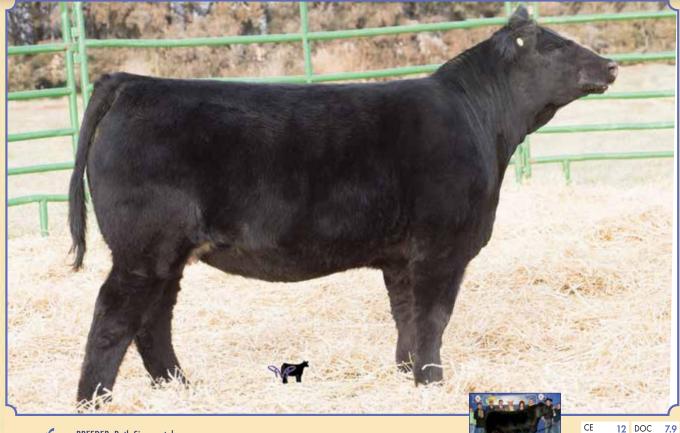

# **Herd Bull Prospects**

BF Miss Confide In Me, Dam

Remington Lock N Load 54U, Sire

Ruth Dory D635, Full Sister Selling as Lot 63

Ruth Ms. E 162, Full Sister Selling as Lot 1

BREEDER: Ruth Simmentals  $Ruth\ Mr.\ E436$ 

**Red Dbl. Polled 3/4 SM 1/4 AN**ASA#3353712 • BD: 1-20-17 • Tattoo: E436
Adj. BW: 71 ET • Adj. WW: 745

Remington Lock N Load 54U

BF Miss Confide In Me

Remington On Target 2S Bar15 Miss Knight 78E-51G SVF Steel Force S701 BF GCC 5918

CE DOC 10.4 RW CW 45.3 ww ΥG -.24 YW Marb .10 ADG .24 BF -.037 MCE REA .91 Milk 13 API MWW 104

6 DOC 11.8

Marb .21

BF

REA

- 23

-.042

.76

115

2.5 CW 39.9

56 YG 78 Ma

18

46

Out of all of the bulls in our offering, this bull has the most versatility. He had an actual birth weight of 72 and an adjusted weaning weight of 745. He is also one of the most complete bulls in the offering. Huge middled, big topped, and excels on the move. He is out of Lock N Load who's semen is demanding in the \$500 range per straw and our donor Confide In Me, a full sib to our many time champion Mr. Confidence. His full sisters sell as Lots 1 and 63. Maternal sib Lot 2 and 3. He's got the look, the pedigree, and performance to be a great herd sire!