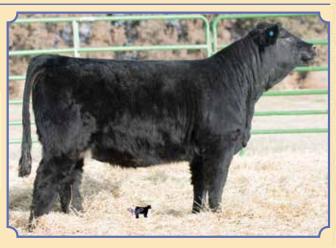

# **Herd Bull Prospects**

BF Miss Confide In Me, Dam

Remington Lock N Load 54U, Sire

Ruth Dory D635, Full Sister Selling as Lot 63

Ruth Ms. E 162, Full Sister Selling as Lot 1

BREEDER: Ruth Simmentals  $Ruth\ Mr.\ E436$ 

115

2.5 CW 39.9

56 YG 78 Ma

18

46

Out of all of the bulls in our offering, this bull has the most versatility. He had an actual birth weight of 72 and an adjusted weaning weight of 745. He is also one of the most complete bulls in the offering. Huge middled, big topped, and excels on the move. He is out of Lock N Load who's semen is demanding in the \$500 range per straw and our donor Confide In Me, a full sib to our many time champion Mr. Confidence. His full sisters sell as Lots 1 and 63. Maternal sib Lot 2 and 3. He's got the look, the pedigree, and performance to be a great herd sire!