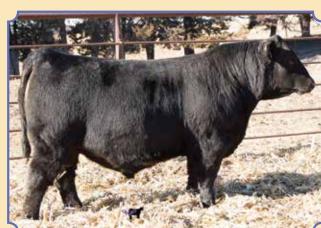

# **Herd Bull Prospects**

BF Miss Confide In Me, Dam

Remington Lock N Load 54U, Sire

Ruth Dory D635, Full Sister Selling as Lot 63

Ruth Ms. E 162, Full Sister Selling as Lot 1

BREEDER: Ruth Simmentals  $Ruth\ Mr.\ E436$ 

**Red Dbl. Polled 3/4 SM 1/4 AN**ASA#3353712 • BD: 1-20-17 • Tattoo: E436
Adj. BW: 71 ET • Adj. WW: 745

Remington Lock N Load 54U

BF Miss Confide In Me

Remington On Target 2S Bar15 Miss Knight 78E-51G SVF Steel Force S701 BF GCC 5918

CE DOC 10.4 RW CW 45.3 ww ΥG -.24 YW Marb .10 ADG .24 BF -.037 MCE REA .91 Milk 13 API MWW 104

6 DOC 11.8

Marb .21

BF

REA

- 23

-.042

.76

115

2.5 CW 39.9

56 YG 78 Ma

18

46

Out of all of the bulls in our offering, this bull has the most versatility. He had an actual birth weight of 72 and an adjusted weaning weight of 745. He is also one of the most complete bulls in the offering. Huge middled, big topped, and excels on the move. He is out of Lock N Load who's semen is demanding in the \$500 range per straw and our donor Confide In Me, a full sib to our many time champion Mr. Confidence. His full sisters sell as Lots 1 and 63. Maternal sib Lot 2 and 3. He's got the look, the pedigree, and performance to be a great herd sire!