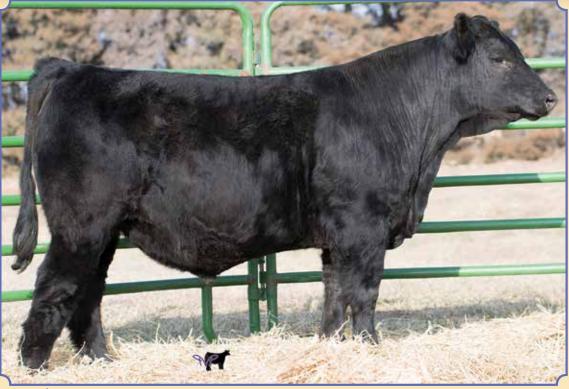

# **Herd Bull Prospects**

BF Miss Confide In Me, Dam

Remington Lock N Load 54U, Sire

Ruth Dory D635, Full Sister Selling as Lot 63

Ruth Ms. E 162, Full Sister Selling as Lot 1

BREEDER: Ruth Simmentals  $Ruth\ Mr.\ E436$ 

**Red Dbl. Polled 3/4 SM 1/4 AN**ASA#3353712 • BD: 1-20-17 • Tattoo: E436
Adj. BW: 71 ET • Adj. WW: 745

Remington Lock N Load 54U

BF Miss Confide In Me

Remington On Target 2S Bar15 Miss Knight 78E-51G SVF Steel Force S701 BF GCC 5918

CE DOC 10.4 RW CW 45.3 ww ΥG -.24 YW Marb .10 ADG .24 BF -.037 MCE REA .91 Milk 13 API MWW 104

6 DOC 11.8

Marb .21

BF

REA

- 23

-.042

.76

115

2.5 CW 39.9

56 YG 78 Ma

18

46

Out of all of the bulls in our offering, this bull has the most versatility. He had an actual birth weight of 72 and an adjusted weaning weight of 745. He is also one of the most complete bulls in the offering. Huge middled, big topped, and excels on the move. He is out of Lock N Load who's semen is demanding in the \$500 range per straw and our donor Confide In Me, a full sib to our many time champion Mr. Confidence. His full sisters sell as Lots 1 and 63. Maternal sib Lot 2 and 3. He's got the look, the pedigree, and performance to be a great herd sire!