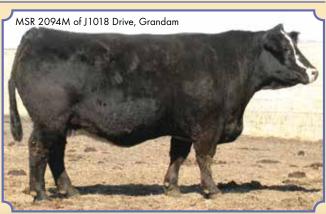

TJ Cornhusker 226A

TJ Easy Money 101W TJ 59X

Miss MSR/Gocke Cattle/Mach

TJ 59X Sand Ranch Hand MSR 2094M of J1018 Drive

BID ONLINE AT:
LiveAuctions.

TV

105 .23 13 ΥW ADG MCE Milk 23 58 MWW Stay 13 DOC 12.2 CW 54.0 ΥG -.20 Marb .30 BF -.043 REA .83 API 142 78

BW

WW

1.1

69

LRS Turning Point 3117A, Sire

Here is my favorite purebred heifer in the offering. This is one of the best Turning Point females I have been around. She goes back to our 521 cow who raises a top selling bull for us every year. It is hard to find heifers this powerful that remain so balanced that still carry that elegant look. Have fun showing her then let her work right into being you top producing cow. Halter broke.