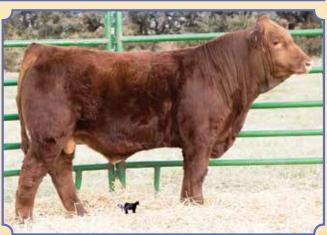

# **Herd Bull Prospects**

BF Miss Confide In Me, Dam

Remington Lock N Load 54U, Sire

Ruth Dory D635, Full Sister Selling as Lot 63

Ruth Ms. E 162, Full Sister Selling as Lot 1

BREEDER: Ruth Simmentals  $Ruth\ Mr.\ E436$ 

**Red Dbl. Polled 3/4 SM 1/4 AN**ASA#3353712 • BD: 1-20-17 • Tattoo: E436
Adj. BW: 71 ET • Adj. WW: 745

Remington Lock N Load 54U

BF Miss Confide In Me

Remington On Target 2S Bar15 Miss Knight 78E-51G SVF Steel Force S701 BF GCC 5918

CE DOC 10.4 RW CW 45.3 ww ΥG -.24 YW Marb .10 ADG .24 BF -.037 MCE REA .91 Milk 13 API MWW 104

6 DOC 11.8

Marb .21

BF

REA

- 23

-.042

.76

115

2.5 CW 39.9

56 YG 78 Ma

18

46

Out of all of the bulls in our offering, this bull has the most versatility. He had an actual birth weight of 72 and an adjusted weaning weight of 745. He is also one of the most complete bulls in the offering. Huge middled, big topped, and excels on the move. He is out of Lock N Load who's semen is demanding in the \$500 range per straw and our donor Confide In Me, a full sib to our many time champion Mr. Confidence. His full sisters sell as Lots 1 and 63. Maternal sib Lot 2 and 3. He's got the look, the pedigree, and performance to be a great herd sire!