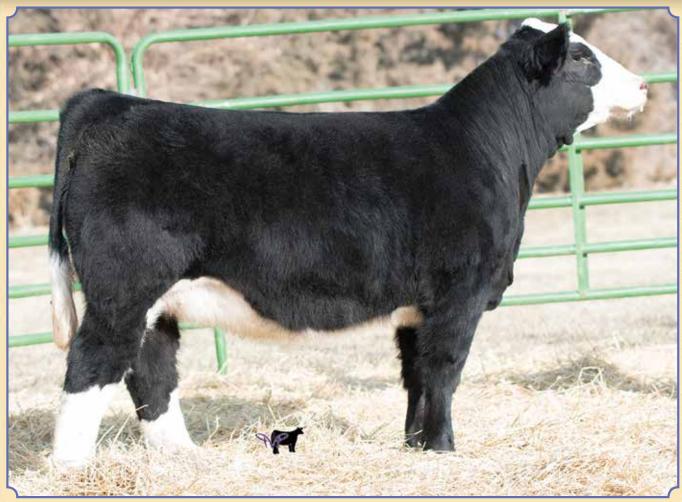

# Daughters of BF Miss Confidence In Me

**BREEDER: Ruth Simmentals** 

# Ruth Ms. E112

Black Dbl. Polled 5/8 SM 3/8 AN ASA#3278022 • BD: 3-5-17 • Tattoo: E 112 Adj. BW: 85 ET • Adj. WW: 633

We truly feel that this heifer is elite! This one has been an absolute standout since birth. One that profiles this good, and gets around this easy should be one that catches the eye of judges all around. After she gets done with her show career, let her become one of your top producing cows. As you look through the catalog, you will find maternal siblings to her that are all top end cattle. There is a lot to get excited about in this one! Has a great disposition and ready for the showring. Maternal siblings in Lots 1, 3, 27 and 63.