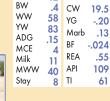

# BREEDER: Naber Farms Nabe Stockman E37

Black Dbl. Polled 3/4 SM 1/4 AN ASA#(3268778) BD: 2-14-17 • Tattoo: E37 Adj. BW: 79 ET • Adj. WW: N/A

| CE   | 12  | DOC  | *    |
|------|-----|------|------|
| BW   | .4  | CW   | 19.5 |
| WW   | 58  | YG   | 20   |
| YW   | 83  | Marb | .13  |
| ADG  | .15 | BF   | 024  |
| MCE  | 4   | REA  |      |
| Milk | -11 |      | .55  |
| MWW  | 40  | API  | 109  |
| Stay | 8   | TI   | 61   |