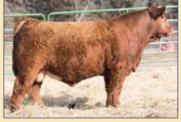

BREEDER: Naber Farms

NABE Patty E28

**Black Blaze Dbl. Polled Purebred**ASA#3268781 • BD: 2-26-17 • Tattoo: E28
Adj. BW: 81 • Adj. WW: N/A

EK Dew It Brilliant C501 B&R Miss C2911 Welshs Dew It Right 067T Zeis Miss Zel A213 Mr. HOC Broker JSF Black Velvet

9 DOC 1.0 CW CE BW WW **57** YG -.28 YW 81 Marb .01 ADG .15 BF -.043 MCE 7 18 REA .67 Milk MWW 112 46 Stay ΤI 62

W/C BF Innocent Man, Sire

Here is a purebred, blazed faced female out of the well known Innocent Man. This January heifer combines power and depth in an attractive package. She will make an unbelievable cow. You will make your money back on this one. Don't overlook this female.