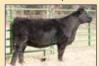

# Ruth Ms. E112

Black Dbl. Polled 5/8 SM 3/8 AN ASA#3278022 • BD: 3-5-17 • Tattoo: E 112 Adj. BW: 85 ET • Adj. WW: 633

We truly feel that this heifer is elite! This one has been an absolute standout since birth. One that profiles this good, and gets around this easy should be one that catches the eye of judges all around. After she gets done with her show career, let her become one of your top producing cows. As you look through the catalog, you will find maternal siblings to her that are all top end cattle. There is a lot to get excited about in this one! Has a great disposition and ready for the showring. Maternal siblings in Lots 1, 3, 27 and 63.