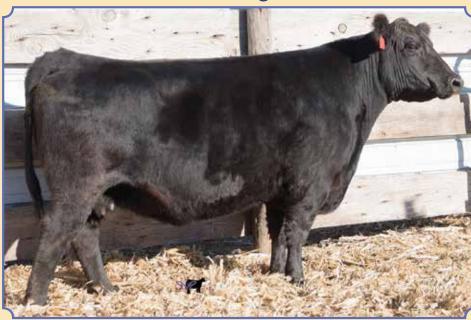

**BREEDER: Ruth Simmentals** 

Ruth Ms. E507

Black Dbl. Polled 1/2 SM 11/32 AN 1/8 CS 1/32 CA ASA#3353692 • BD: 3-16-17 • Tattoo: E507 Adj. BW: 67 • Adj. WW: 509 Ruth Mr. B 191

Ruth Call On Me C507

W/C Lock Down 206Z RS Ms. Master 191Z BF Mr. Confidence Ruth U 324

This heifer really catches your eye. She's not pictures but by no means does that mean she wasn't worthy. This moderate made heifer is very complete in every aspect. Halter broke.

| CE   | 15   | DOC  | 8.7  |
|------|------|------|------|
| BW   | -1.6 | CW   | 25.6 |
| WW   | 41   | YG   | 20   |
| YW   | 63   | Marb | .19  |
| ADG  | .14  | BF   |      |
| MCE  | 2    | DF   | 035  |
| Milk | 18   | REA  | .54  |
| MWW  | 39   | API  | 109  |
| Stay | 6    | TI   | 56   |
|      |      |      |      |