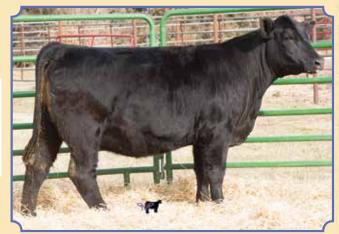

# Daughters of BF Miss Confidence In Me

**BREEDER: Ruth Simmentals** 

Ruth Ms. & 162

Black Baldy Dbl. Polled 3/4 SM 1/4 AN ASA#3278021 • BD: 2-26-17 • Tattoo: E162 Adj. BW: 70 ET • Adj. WW: 647 Remington Lock N Load 54U BF Miss Confide In Me

Remington On Target 2S Bar15 Miss Knight 78E-51G SVF Steel Force S701 BF GCC 5918

BF Miss Confide In Me, Dam

Remington Lock N Load 54U, Sire

Last year this girl's full sister demanded \$7,500 and was our sales futurity winner for the Staab Family. I was trying to figure out how we would make one better than her sister then came this girl, and she's a baldy! Instead of writing a novel on her, I'll let her picture do the talking. Direct Lock N Load daughters are getting pretty hard to come by, especially ones of this quality! Extremely gentle and ready for the showring.

Ruth Dory D635, Full Sister Selling as Lot 63

Ruth Mr. E436, Full Sib Selling as Lot 27

Ruth Ms. D86, \$7,500 Full Sister