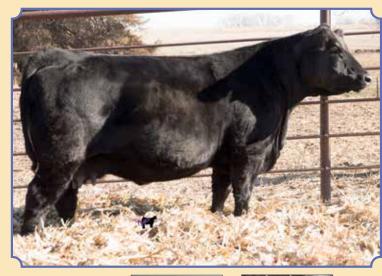

V Registry V Emblynette 7260, Dam

### Lot BREEDER: Makovicka Angus JJR Delia 005

**Purebred Angus**AAA#18165844 • BD: 1-15-15 • Tattoo: 005
Adj. BW: 78 • Adj. WW: 693

S A V Resource 1441 Rito 707 of Ideal 3407 7075 JJR Delia Y500

S A V Blackcap May 4136 S A V Bismarck 5682 ONeills Delia 715

A second calf heifer that was a twin and both were raised by her super dam, JJR Delia Y500, one of Owen donors. She blends the great Delia 715 with SAV Bismarck and SAV Resource. Resource brings to the table the basics of efficiency and real world fleshing ability with natural thickness, muscle, feet quality and authentic Angus breed charater. His EPDs for weaning and yearling weights are in the breeds top 1%.

CFD BW +5.0 WW +66 YW +113

CEM +1

Milk +27 Marb +.03 REA +.78

\$W+60.58 \$B+122.03



#### 76A: BULL CALF AT SIDE

Sire: S A V Ten Speed 3022 • BD: 12-10-17 • BW: 78

#### GENOMIC PERCENT RANK

CED BW WW YW DMI YH SC DOC HP CEM MILK MW MH CW MARB RE 71 45 57 66 95 63 73 13 66 67 88 95 61 95 36



# BREEDER: Makovicka Angus JR Miss Resource 237

**Purebred Angus** 

AAA#17886165 • BD: 1-17-14 • Tattoo: 237 Adj. BW: 81 • Adj. WW: 800

S A V Resource 1441

Rito 707 of Ideal 3407 7075

JJR Miss Cortachy Boy X137

S A V Blackcap May 4136 **Dunlouise Cortachy Boy D137** S A Delia 1227

JJR Miss Resource 237 is one of the most massive, thick and docile cows you will find. She is correct and very fertile. Her first bull sold in last years sale for \$5,500. She has another great bull this year, Lot 52. Her dam was a complete outcross by Cortachy Boy and was a top performer in our