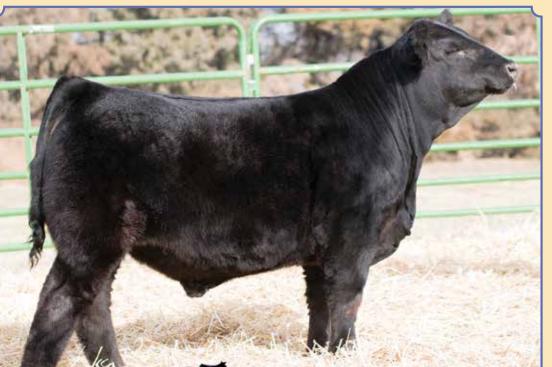

# Daughters of BF Miss Confidence In Me

**BREEDER: Ruth Simmentals** 

Ruth Ms. & 162

Black Baldy Dbl. Polled 3/4 SM 1/4 AN ASA#3278021 • BD: 2-26-17 • Tattoo: E162 Adj. BW: 70 ET • Adj. WW: 647 Remington Lock N Load 54U BF Miss Confide In Me

Remington On Target 2S Bar15 Miss Knight 78E-51G SVF Steel Force S701 BF GCC 5918

BF Miss Confide In Me, Dam

Remington Lock N Load 54U, Sire

Last year this girl's full sister demanded \$7,500 and was our sales futurity winner for the Staab Family. I was trying to figure out how we would make one better than her sister then came this girl, and she's a baldy! Instead of writing a novel on her, I'll let her picture do the talking. Direct Lock N Load daughters are getting pretty hard to come by, especially ones of this quality! Extremely gentle and ready for the showring.