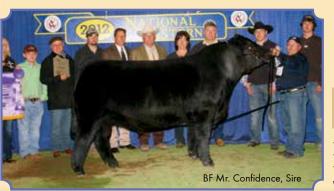

# **Herd Bull Prospects**

BF Miss Confide In Me, Dam

Remington Lock N Load 54U, Sire

Ruth Dory D635, Full Sister Selling as Lot 63

Ruth Ms. E 162, Full Sister Selling as Lot 1

BREEDER: Ruth Simmentals  $Ruth\ Mr.\ E436$ 

115

2.5 CW 39.9

56 YG 78 Ma

18

46

Out of all of the bulls in our offering, this bull has the most versatility. He had an actual birth weight of 72 and an adjusted weaning weight of 745. He is also one of the most complete bulls in the offering. Huge middled, big topped, and excels on the move. He is out of Lock N Load who's semen is demanding in the \$500 range per straw and our donor Confide In Me, a full sib to our many time champion Mr. Confidence. His full sisters sell as Lots 1 and 63. Maternal sib Lot 2 and 3. He's got the look, the pedigree, and performance to be a great herd sire!