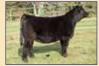

# Ruth Ms. E112

Black Dbl. Polled 5/8 SM 3/8 AN ASA#3278022 • BD: 3-5-17 • Tattoo: E 112 Adj. BW: 85 ET • Adj. WW: 633

We truly feel that this heifer is elite! This one has been an absolute standout since birth. One that profiles this good, and gets around this easy should be one that catches the eye of judges all around. After she gets done with her show career, let her become one of your top producing cows. As you look through the catalog, you will find maternal siblings to her that are all top end cattle. There is a lot to get excited about in this one! Has a great disposition and ready for the showring. Maternal siblings in Lots 1, 3, 27 and 63.