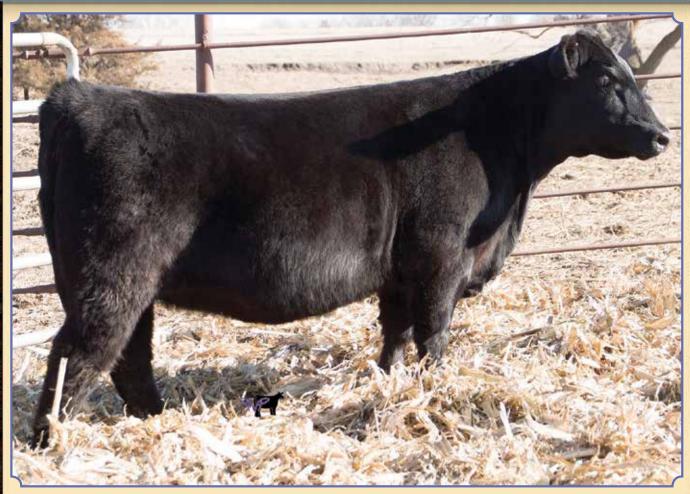

# Daughters of BF Miss Confidence In Me

**BREEDER: Ruth Simmentals** 

Ruth Ms. & 162

Black Baldy Dbl. Polled 3/4 SM 1/4 AN ASA#3278021 • BD: 2-26-17 • Tattoo: E162 Adj. BW: 70 ET • Adj. WW: 647 Remington Lock N Load 54U BF Miss Confide In Me

Remington On Target 2S Bar15 Miss Knight 78E-51G SVF Steel Force S701 BF GCC 5918

BF Miss Confide In Me, Dam

Remington Lock N Load 54U, Sire

Last year this girl's full sister demanded \$7,500 and was our sales futurity winner for the Staab Family. I was trying to figure out how we would make one better than her sister then came this girl, and she's a baldy! Instead of writing a novel on her, I'll let her picture do the talking. Direct Lock N Load daughters are getting pretty hard to come by, especially ones of this quality! Extremely gentle and ready for the showring.

Ruth Dory D635, Full Sister Selling as Lot 63

Ruth Mr. E436, Full Sib Selling as Lot 27

Ruth Ms. D86, \$7,500 Full Sister