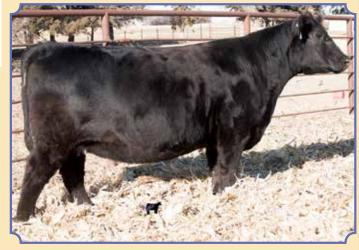

# **Herd Bull Prospects**

BF Miss Confide In Me, Dam

Remington Lock N Load 54U, Sire

Ruth Dory D635, Full Sister Selling as Lot 63

Ruth Ms. E 162, Full Sister Selling as Lot 1

BREEDER: Ruth Simmentals  $Ruth\ Mr.\ E436$ 

**Red Dbl. Polled 3/4 SM 1/4 AN**ASA#3353712 • BD: 1-20-17 • Tattoo: E436
Adj. BW: 71 ET • Adj. WW: 745

Remington Lock N Load 54U

BF Miss Confide In Me

Remington On Target 2S Bar15 Miss Knight 78E-51G SVF Steel Force S701 BF GCC 5918

CE DOC 10.4 RW CW 45.3 ww ΥG -.24 YW Marb .10 ADG .24 BF -.037 MCE REA .91 Milk 13 API MWW 104

6 DOC 11.8

Marb .21

BF

REA

- 23

-.042

.76

115

2.5 CW 39.9

56 YG 78 Ma

18

46

Out of all of the bulls in our offering, this bull has the most versatility. He had an actual birth weight of 72 and an adjusted weaning weight of 745. He is also one of the most complete bulls in the offering. Huge middled, big topped, and excels on the move. He is out of Lock N Load who's semen is demanding in the \$500 range per straw and our donor Confide In Me, a full sib to our many time champion Mr. Confidence. His full sisters sell as Lots 1 and 63. Maternal sib Lot 2 and 3. He's got the look, the pedigree, and performance to be a great herd sire!