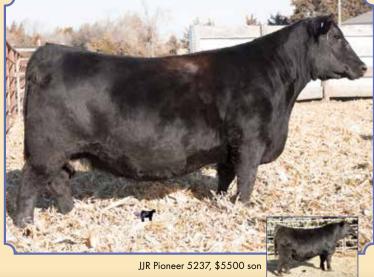

# **Herd Bull Prospects**

BF Miss Confide In Me, Dam

Remington Lock N Load 54U, Sire

Ruth Dory D635, Full Sister Selling as Lot 63

Ruth Ms. E 162, Full Sister Selling as Lot 1

BREEDER: Ruth Simmentals  $Ruth\ Mr.\ E436$ 

**Red Dbl. Polled 3/4 SM 1/4 AN**ASA#3353712 • BD: 1-20-17 • Tattoo: E436
Adj. BW: 71 ET • Adj. WW: 745

Remington Lock N Load 54U

BF Miss Confide In Me

Remington On Target 2S Bar15 Miss Knight 78E-51G SVF Steel Force S701 BF GCC 5918

CE DOC 10.4 RW CW 45.3 ww ΥG -.24 YW Marb .10 ADG .24 BF -.037 MCE REA .91 Milk 13 API MWW 104

6 DOC 11.8

Marb .21

BF

REA

- 23

-.042

.76

115

2.5 CW 39.9

56 YG 78 Ma

18

46

Out of all of the bulls in our offering, this bull has the most versatility. He had an actual birth weight of 72 and an adjusted weaning weight of 745. He is also one of the most complete bulls in the offering. Huge middled, big topped, and excels on the move. He is out of Lock N Load who's semen is demanding in the \$500 range per straw and our donor Confide In Me, a full sib to our many time champion Mr. Confidence. His full sisters sell as Lots 1 and 63. Maternal sib Lot 2 and 3. He's got the look, the pedigree, and performance to be a great herd sire!