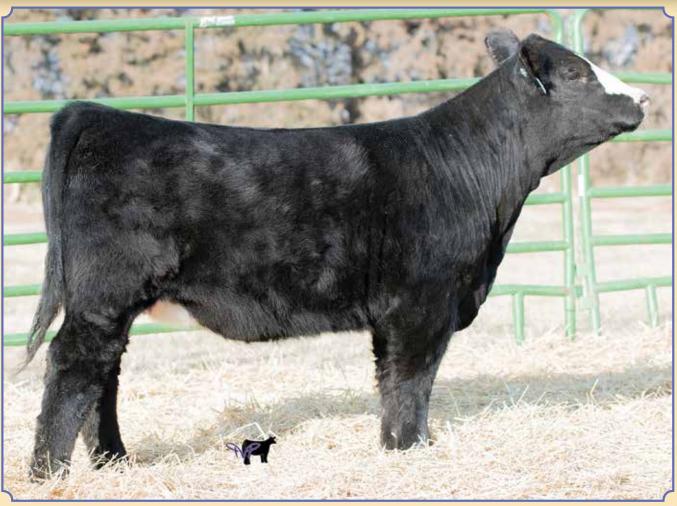

This strip faced heifer is big boned and smooth made in her make up. Be sure to evaluate this heifer. E28 is elegant and clean fronted with a lot of depth and power. She is as sound as they come and will be a front pasture cow after her show career. Retaining the right to two successful flushes.

BREEDER: Naber Farms

NABE Patty E28

**Black Blaze Dbl. Polled Purebred**ASA#3268781 • BD: 2-26-17 • Tattoo: E28
Adj. BW: 81 • Adj. WW: N/A

EK Dew It Brilliant C501 B&R Miss C2911 Welshs Dew It Right 067T Zeis Miss Zel A213 Mr. HOC Broker JSF Black Velvet