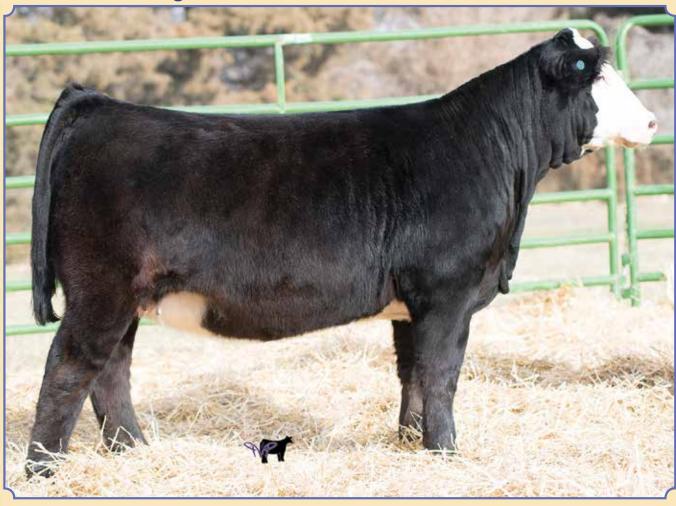

# Daughters of BF Miss Confidence In Me

**BREEDER: Ruth Simmentals** 

Ruth Ms. & 162

Black Baldy Dbl. Polled 3/4 SM 1/4 AN ASA#3278021 • BD: 2-26-17 • Tattoo: E162 Adj. BW: 70 ET • Adj. WW: 647 Remington Lock N Load 54U BF Miss Confide In Me

Remington On Target 2S Bar15 Miss Knight 78E-51G SVF Steel Force S701 BF GCC 5918

BF Miss Confide In Me, Dam

Remington Lock N Load 54U, Sire

Last year this girl's full sister demanded \$7,500 and was our sales futurity winner for the Staab Family. I was trying to figure out how we would make one better than her sister then came this girl, and she's a baldy! Instead of writing a novel on her, I'll let her picture do the talking. Direct Lock N Load daughters are getting pretty hard to come by, especially ones of this quality! Extremely gentle and ready for the showring.

Ruth Dory D635, Full Sister Selling as Lot 63

Ruth Mr. E436, Full Sib Selling as Lot 27

Ruth Ms. D86, \$7,500 Full Sister