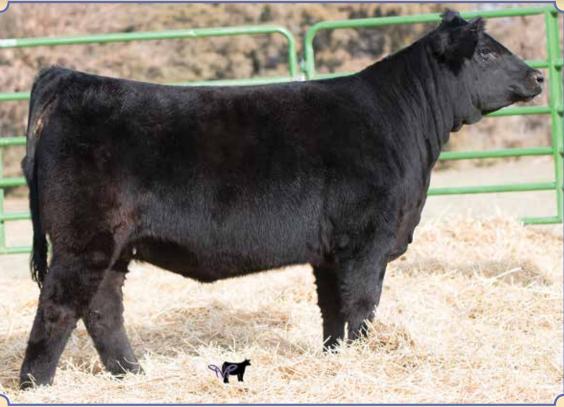

ADG

MCE

Milk

Stay

MWW

BF Mr. Confidence, Full Brother to Dam

**BREEDER: Ruth Simmentals, Naber Farms & JES Simmentals** 

Black Dbl. Polled 3/4 SM 1/4 AN ASA#3331981 • BD: 5-2-17 • Tattoo: E80 Adj. BW: 79 • Adj. WW: N/A

STF Huckleberry BS26 BF Miss Confide In Me STF Royal Affair Z44M STF Miss SN26 SVF Steel Force S701 BF GCC 5918

Here is one of the younger heifers on the sale. This past fall, we decided to purchase her dam, Confide In Me, and this was her calf at side. Her maternal siblings sell as lots 1,2, 27 and 63. This one could make a guy look pretty smart down the road once she gets into production.