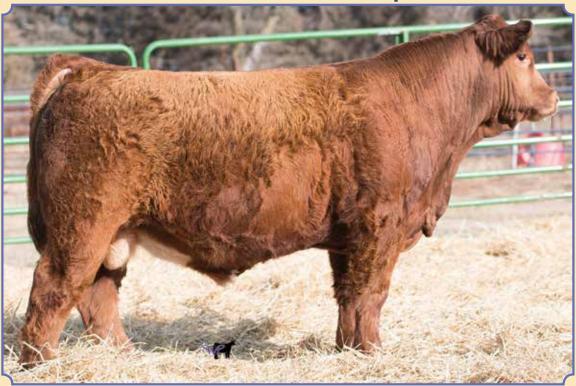

# **Herd Bull Prospects**

BF Miss Confide In Me, Dam

Remington Lock N Load 54U, Sire

Ruth Dory D635, Full Sister Selling as Lot 63

Ruth Ms. E 162, Full Sister Selling as Lot 1

BREEDER: Ruth Simmentals  $Ruth\ Mr.\ E436$ 

**Red Dbl. Polled 3/4 SM 1/4 AN**ASA#3353712 • BD: 1-20-17 • Tattoo: E436
Adj. BW: 71 ET • Adj. WW: 745

Remington Lock N Load 54U

BF Miss Confide In Me

Remington On Target 2S Bar15 Miss Knight 78E-51G SVF Steel Force S701 BF GCC 5918

115

2.5 CW 39.9

56 YG 78 Ma

18

46

Out of all of the bulls in our offering, this bull has the most versatility. He had an actual birth weight of 72 and an adjusted weaning weight of 745. He is also one of the most complete bulls in the offering. Huge middled, big topped, and excels on the move. He is out of Lock N Load who's semen is demanding in the \$500 range per straw and our donor Confide In Me, a full sib to our many time champion Mr. Confidence. His full sisters sell as Lots 1 and 63. Maternal sib Lot 2 and 3. He's got the look, the pedigree, and performance to be a great herd sire!