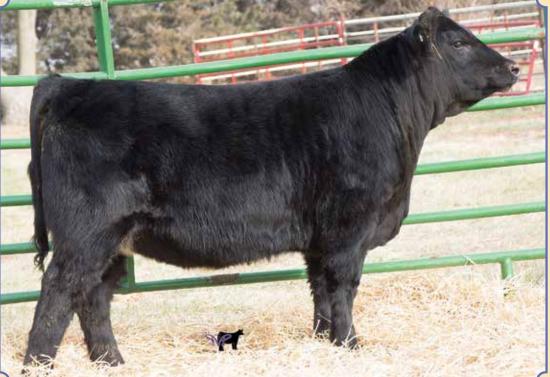

# Daughters of BF Miss Confidence In Me

**BREEDER: Ruth Simmentals** 

Ruth Ms. & 162

Black Baldy Dbl. Polled 3/4 SM 1/4 AN ASA#3278021 • BD: 2-26-17 • Tattoo: E162 Adj. BW: 70 ET • Adj. WW: 647 Remington Lock N Load 54U BF Miss Confide In Me

Remington On Target 2S Bar15 Miss Knight 78E-51G SVF Steel Force S701 BF GCC 5918

BF Miss Confide In Me, Dam

Remington Lock N Load 54U, Sire

Last year this girl's full sister demanded \$7,500 and was our sales futurity winner for the Staab Family. I was trying to figure out how we would make one better than her sister then came this girl, and she's a baldy! Instead of writing a novel on her, I'll let her picture do the talking. Direct Lock N Load daughters are getting pretty hard to come by, especially ones of this quality! Extremely gentle and ready for the showring.

Ruth Dory D635, Full Sister Selling as Lot 63

Ruth Mr. E436, Full Sib Selling as Lot 27

Ruth Ms. D86, \$7,500 Full Sister