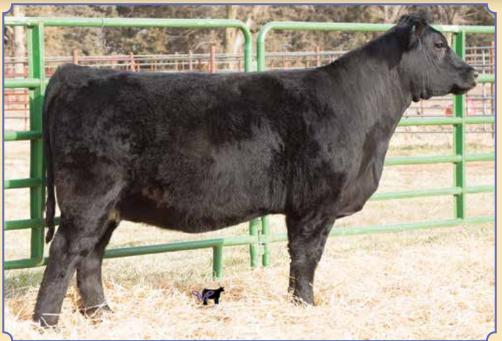

# Ruth Ms. E112

Black Dbl. Polled 5/8 SM 3/8 AN ASA#3278022 • BD: 3-5-17 • Tattoo: E 112 Adj. BW: 85 ET • Adj. WW: 633

We truly feel that this heifer is elite! This one has been an absolute standout since birth. One that profiles this good, and gets around this easy should be one that catches the eye of judges all around. After she gets done with her show career, let her become one of your top producing cows. As you look through the catalog, you will find maternal siblings to her that are all top end cattle. There is a lot to get excited about in this one! Has a great disposition and ready for the showring. Maternal siblings in Lots 1, 3, 27 and 63.