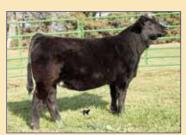

# Ruth Ms. E112

Black Dbl. Polled 5/8 SM 3/8 AN ASA#3278022 • BD: 3-5-17 • Tattoo: E 112 Adj. BW: 85 ET • Adj. WW: 633

We truly feel that this heifer is elite! This one has been an absolute standout since birth. One that profiles this good, and gets around this easy should be one that catches the eye of judges all around. After she gets done with her show career, let her become one of your top producing cows. As you look through the catalog, you will find maternal siblings to her that are all top end cattle. There is a lot to get excited about in this one! Has a great disposition and ready for the showring. Maternal siblings in Lots 1, 3, 27 and 63.