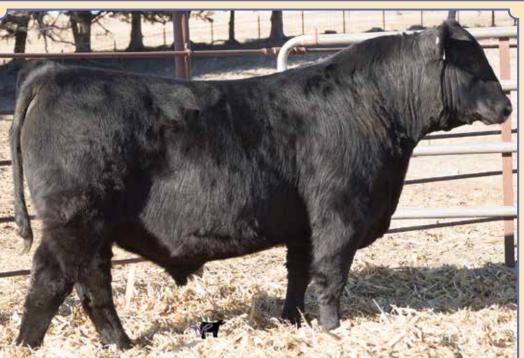

CE

These two bulls are full sibs to our top selling bull last year. They are out of the proven pound bull upgrade who has done great things for the breed and our Angus donor who is now deceased. We have over 10 daughters of the 412 cow in our herd and they all excel in production and all have desirable udders and structure. These brothers rank in the top 20% of the breed for their Terminal Index (TI), top 20% for Wean, top 15% for Year and top 10% for ADG. Look for their offspring to set down the scales and to be some of your best females.

**BREEDER: Ruth Simmentals** Ruth Mr. E107

Black Homo. Polled 1/2 SM 1/2 AN ASA#3353707 • BD: 2-1-17 • Tattoo: E107 Adj. BW: 86 ET • Adj. WW: 751

Pedigree for Lots 33 & 33A: Mr. NLC Upgrade U8676

KDS KG Dream 412

Ellingson Legacy M229 Ms. NLC Mojo S6119 B QLC Kruggerand W771E KDS VRDS Dream 208 CE 8 DOC 11.8 BW CW 58.1 ww 70 ΥG -.23 YW 113 Marb .48 ADG .27 RF -.067 MCE 6 REA .80 Milk 16 API MWW 123 51 Stay

Mr. NLC Upgrade U8676, Sire