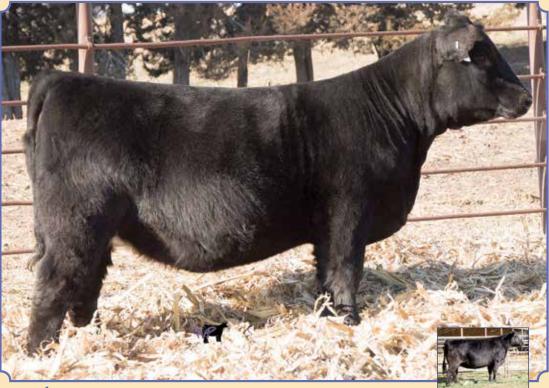

# **Herd Bull Prospects**

BF Miss Confide In Me, Dam

Remington Lock N Load 54U, Sire

Ruth Dory D635, Full Sister Selling as Lot 63

Ruth Ms. E 162, Full Sister Selling as Lot 1

BREEDER: Ruth Simmentals  $Ruth\ Mr.\ E436$ 

**Red Dbl. Polled 3/4 SM 1/4 AN**ASA#3353712 • BD: 1-20-17 • Tattoo: E436
Adj. BW: 71 ET • Adj. WW: 745

Remington Lock N Load 54U

BF Miss Confide In Me

Remington On Target 2S Bar15 Miss Knight 78E-51G SVF Steel Force S701 BF GCC 5918

CE DOC 10.4 RW CW 45.3 ww ΥG -.24 YW Marb .10 ADG .24 BF -.037 MCE REA .91 Milk 13 API MWW 104

6 DOC 11.8

Marb .21

BF

REA

- 23

-.042

.76

115

2.5 CW 39.9

56 YG 78 Ma

18

46

Out of all of the bulls in our offering, this bull has the most versatility. He had an actual birth weight of 72 and an adjusted weaning weight of 745. He is also one of the most complete bulls in the offering. Huge middled, big topped, and excels on the move. He is out of Lock N Load who's semen is demanding in the \$500 range per straw and our donor Confide In Me, a full sib to our many time champion Mr. Confidence. His full sisters sell as Lots 1 and 63. Maternal sib Lot 2 and 3. He's got the look, the pedigree, and performance to be a great herd sire!