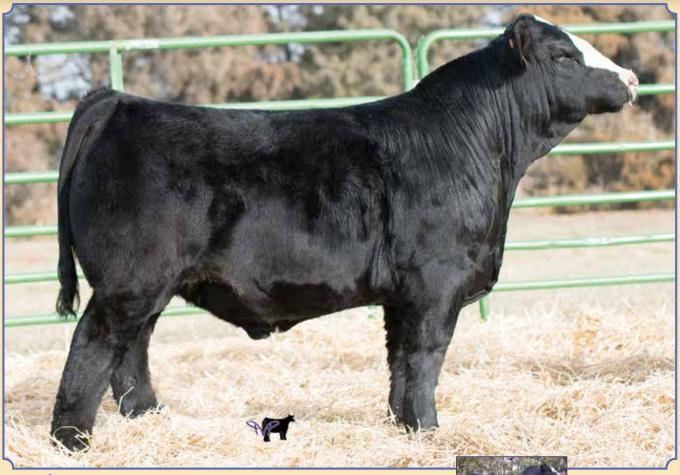

# **Fancy Angus Open Heifers**

BREEDER: Makovicka Angus

||R Delia 7500

**Purebred Angus** AAA#18847878 • BD: 1-25-17 Tattoo: 7500 • Adj. BW: 65 • Adj. WW: 666

R B Active Duty 010

JJR Delia Y500

LCC New Standard B A Lady 6807 305

S A V Bismarck 5682 ONeills Delia 715

CED +8 Marb +.27 BW +1.4 REA +.56 \$W+51.54 ww +59 ΥW +106 \$B+135.50 CEM +12

+22

Milk

R B Active Duty 010,

JJR Delia Y500, Dam

ONeills Delia 715, Maternal Grandam

This female is thick and extremely long bodied. Her dam, JJR Delia Y500, has been very productive and milks extremely well. She is one of our donor females, combining two tremendous bloodlines, SAV Bismarck 5682 and ONeills Delia 715. ONeills Delia 715 is one of the real power cows in the breed. She is the dam of ONeills Expedition, ONeills Lucky Boy, ONeills Power Force. She is also the dam of the high selling bull in the 2015 Malfeld/ONeill Sale for \$12,000 to Stan Stanton, MO. A full brother going to Adam Ward, KS, sold for \$7,000. She has several fantastic daughters in the herd that are donors. Donors including ONeills Delia 720, ONeills Delia 725, ONeills Delia 730, ONeills Delia 728, ONeills Delia 740 and ONeills Delia 755. Embryos topped the 2010 National Western Female sale at \$1,500 each. And she tied for the second top selling embryos at the 2011 NWSS. Her sire, Active Duty, has the power, stature, eye appeal

and thickness with the kind of capacity demanded by cowmen today. His progeny have been topping production sales around the country.