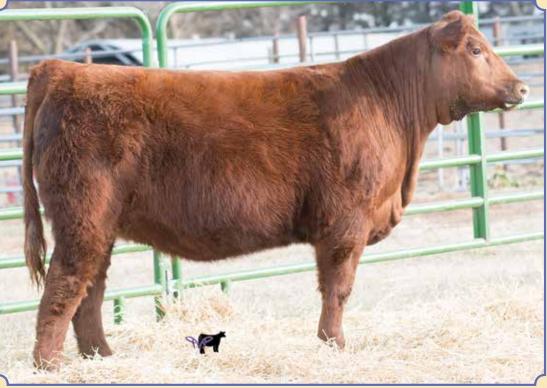

# Daughters of BF Miss Confidence In Me

**BREEDER: Ruth Simmentals** 

Ruth Ms. & 162

Black Baldy Dbl. Polled 3/4 SM 1/4 AN ASA#3278021 • BD: 2-26-17 • Tattoo: E162 Adj. BW: 70 ET • Adj. WW: 647 Remington Lock N Load 54U BF Miss Confide In Me

Remington On Target 2S Bar15 Miss Knight 78E-51G SVF Steel Force S701 BF GCC 5918

BF Miss Confide In Me, Dam

Remington Lock N Load 54U, Sire

Last year this girl's full sister demanded \$7,500 and was our sales futurity winner for the Staab Family. I was trying to figure out how we would make one better than her sister then came this girl, and she's a baldy! Instead of writing a novel on her, I'll let her picture do the talking. Direct Lock N Load daughters are getting pretty hard to come by, especially ones of this quality! Extremely gentle and ready for the showring.

Ruth Dory D635, Full Sister Selling as Lot 63

Ruth Mr. E436, Full Sib Selling as Lot 27

Ruth Ms. D86, \$7,500 Full Sister