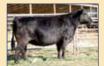

# Ruth Ms. E112

Black Dbl. Polled 5/8 SM 3/8 AN ASA#3278022 • BD: 3-5-17 • Tattoo: E 112 Adj. BW: 85 ET • Adj. WW: 633

We truly feel that this heifer is elite! This one has been an absolute standout since birth. One that profiles this good, and gets around this easy should be one that catches the eye of judges all around. After she gets done with her show career, let her become one of your top producing cows. As you look through the catalog, you will find maternal siblings to her that are all top end cattle. There is a lot to get excited about in this one! Has a great disposition and ready for the showring. Maternal siblings in Lots 1, 3, 27 and 63.