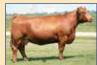

# Daughters of BF Miss Confidence In Me

**BREEDER: Ruth Simmentals** 

Ruth Ms. & 162

Black Baldy Dbl. Polled 3/4 SM 1/4 AN ASA#3278021 • BD: 2-26-17 • Tattoo: E162 Adj. BW: 70 ET • Adj. WW: 647 Remington Lock N Load 54U BF Miss Confide In Me

Remington On Target 2S Bar15 Miss Knight 78E-51G SVF Steel Force S701 BF GCC 5918

BF Miss Confide In Me, Dam

Remington Lock N Load 54U, Sire

Last year this girl's full sister demanded \$7,500 and was our sales futurity winner for the Staab Family. I was trying to figure out how we would make one better than her sister then came this girl, and she's a baldy! Instead of writing a novel on her, I'll let her picture do the talking. Direct Lock N Load daughters are getting pretty hard to come by, especially ones of this quality! Extremely gentle and ready for the showring.