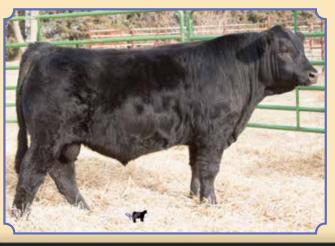

# **Herd Bull Prospects**

BF Miss Confide In Me, Dam

Remington Lock N Load 54U, Sire

Ruth Dory D635, Full Sister Selling as Lot 63

Ruth Ms. E 162, Full Sister Selling as Lot 1

BREEDER: Ruth Simmentals  $Ruth\ Mr.\ E436$ 

**Red Dbl. Polled 3/4 SM 1/4 AN**ASA#3353712 • BD: 1-20-17 • Tattoo: E436
Adj. BW: 71 ET • Adj. WW: 745

Remington Lock N Load 54U

BF Miss Confide In Me

Remington On Target 2S Bar15 Miss Knight 78E-51G SVF Steel Force S701 BF GCC 5918

CE DOC 10.4 RW CW 45.3 ww ΥG -.24 YW Marb .10 ADG .24 BF -.037 MCE REA .91 Milk 13 API MWW 104

6 DOC 11.8

Marb .21

BF

REA

- 23

-.042

.76

115

2.5 CW 39.9

56 YG 78 Ma

18

46

Out of all of the bulls in our offering, this bull has the most versatility. He had an actual birth weight of 72 and an adjusted weaning weight of 745. He is also one of the most complete bulls in the offering. Huge middled, big topped, and excels on the move. He is out of Lock N Load who's semen is demanding in the \$500 range per straw and our donor Confide In Me, a full sib to our many time champion Mr. Confidence. His full sisters sell as Lots 1 and 63. Maternal sib Lot 2 and 3. He's got the look, the pedigree, and performance to be a great herd sire!