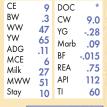

### Ruth Ms. E626

Black Baldy Dbl. Polled Purebred ASA#3353686 • BD: 4-1-17 • Tattoo: E626 Adj. BW: 80 • Adj. WW: 538

This April heifer is one that gets me excited. Every day she gets better and better. Her dam's full sister was our top selling heifer last year that demanded \$8,500; in 2015 another full sib sold for \$7,000. This is one of the first of "The Judge" calves we have offered and she sure is special. Halter broke.

BF The Judge

BF Miss Conf Queen 1626

Mr. TR Hammer 308A ET Long's Foxy Lady BF Mr. Confidence Triple C Queens Supreme

BF The Judge, Sire

Ruth Ms. D122, \$8,500 Full Sister to Dam

CE RW

WW

YW

ADG

MCE

Milk

Stay

MWW

2.2 CW 45.9

57

.20

18 API

46

ΥG

BF

REA

ΤI

Marb .04

-.16

-.029

102

Triple C Queen Supreme, Grandam

Sot Solution BREEDER: Ruth Simmentals

Ruth Ms. E419

Black Dbl. Polled Purebred

ASA#3353697 • BD: 5-3-17 • Tattoo: E419 Adj. BW: 71 • Adj. WW: 571

Mr. TR Hammer 308A ET BF The Judge Long's Foxy Lady WS A Step Up X27 Ruth Ms. B 419

BF Miss Shear Foxy Z17

This is the youngest heifer in the offering. She also may be the true sleeper of the sale. Out of our new herd sire The Judge. She is great in her lines and very complete on the stand still, and on the move. Halter broke.