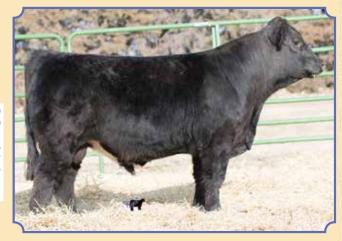

# **Herd Bull Prospects**

BF Miss Confide In Me, Dam

Remington Lock N Load 54U, Sire

Ruth Dory D635, Full Sister Selling as Lot 63

Ruth Ms. E 162, Full Sister Selling as Lot 1

BREEDER: Ruth Simmentals  $Ruth\ Mr.\ E436$ 

**Red Dbl. Polled 3/4 SM 1/4 AN**ASA#3353712 • BD: 1-20-17 • Tattoo: E436
Adj. BW: 71 ET • Adj. WW: 745

Remington Lock N Load 54U

BF Miss Confide In Me

Remington On Target 2S Bar15 Miss Knight 78E-51G SVF Steel Force S701 BF GCC 5918

CE DOC 10.4 RW CW 45.3 ww ΥG -.24 YW Marb .10 ADG .24 BF -.037 MCE REA .91 Milk 13 API MWW 104

6 DOC 11.8

Marb .21

BF

REA

- 23

-.042

.76

115

2.5 CW 39.9

56 YG 78 Ma

18

46

Out of all of the bulls in our offering, this bull has the most versatility. He had an actual birth weight of 72 and an adjusted weaning weight of 745. He is also one of the most complete bulls in the offering. Huge middled, big topped, and excels on the move. He is out of Lock N Load who's semen is demanding in the \$500 range per straw and our donor Confide In Me, a full sib to our many time champion Mr. Confidence. His full sisters sell as Lots 1 and 63. Maternal sib Lot 2 and 3. He's got the look, the pedigree, and performance to be a great herd sire!