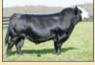

# **Herd Bull Prospects**

BF Miss Confide In Me, Dam

Remington Lock N Load 54U, Sire

Ruth Dory D635, Full Sister Selling as Lot 63

Ruth Ms. E 162, Full Sister Selling as Lot 1

BREEDER: Ruth Simmentals  $Ruth\ Mr.\ E436$ 

**Red Dbl. Polled 3/4 SM 1/4 AN**ASA#3353712 • BD: 1-20-17 • Tattoo: E436
Adj. BW: 71 ET • Adj. WW: 745

Remington Lock N Load 54U

BF Miss Confide In Me

Remington On Target 2S Bar15 Miss Knight 78E-51G SVF Steel Force S701 BF GCC 5918

115

2.5 CW 39.9

56 YG 78 Ma

18

46

Out of all of the bulls in our offering, this bull has the most versatility. He had an actual birth weight of 72 and an adjusted weaning weight of 745. He is also one of the most complete bulls in the offering. Huge middled, big topped, and excels on the move. He is out of Lock N Load who's semen is demanding in the \$500 range per straw and our donor Confide In Me, a full sib to our many time champion Mr. Confidence. His full sisters sell as Lots 1 and 63. Maternal sib Lot 2 and 3. He's got the look, the pedigree, and performance to be a great herd sire!