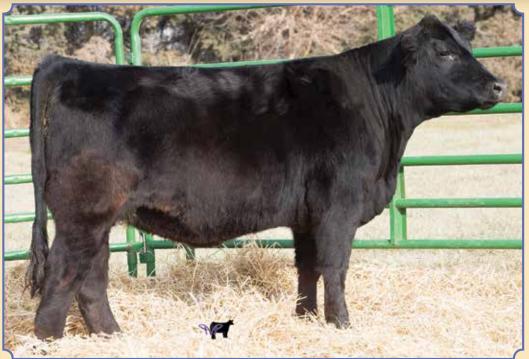

# Ruth Ms. E112

Black Dbl. Polled 5/8 SM 3/8 AN ASA#3278022 • BD: 3-5-17 • Tattoo: E 112 Adj. BW: 85 ET • Adj. WW: 633

We truly feel that this heifer is elite! This one has been an absolute standout since birth. One that profiles this good, and gets around this easy should be one that catches the eye of judges all around. After she gets done with her show career, let her become one of your top producing cows. As you look through the catalog, you will find maternal siblings to her that are all top end cattle. There is a lot to get excited about in this one! Has a great disposition and ready for the showring. Maternal siblings in Lots 1, 3, 27 and 63.