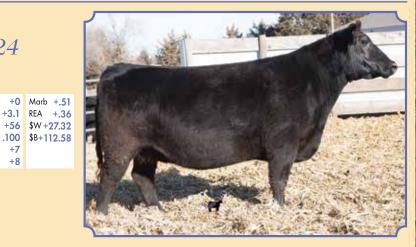

DOC BW CW 40.7 ww **52** YG -.08 YW 83 Marb .29 ADG .20 BF -.007 MCE REA .57 Milk 14 API 106 MWW 40

ΤI

Stay

**BREEDER: Ruth Simmentals** Ruth Ms. E84

**Black Dbl. Polled 1/2 SM 1/2 AN**ASA#3278014 • BD: 2-24-17 • Tattoo: E84
Adj. BW: 80 • Adj. WW: 682

We might be crazy for selling this one for I truly believe she will be a tremendous cow. Her dam is one of our better cows and is looking like she might find her way to the donor pen in the near future. A very stout and

BF Mr. Confidence Ruth Ms. Fancy B 84 SVF Steel Force S701 BF GCC 5918 WS A Step Up X27 **GFF Patriot 603** 

Confidence,

| CE   | 12  | DOC  | 11.4 |
|------|-----|------|------|
| BW   | 3   | CW   | 36.3 |
| WW   | 49  | YG   | 04   |
| YW   | 78  | Marb |      |
| ADG  | .18 |      | .21  |
| MCE  | .10 | BF   | .005 |
| Milk | 12  | REA  | .49  |
| MWW  | 36  | API  | 105  |
| Stay | 6   | TI   | 58   |
|      |     |      |      |