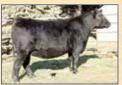

# **Herd Bull Prospects**

BF Miss Confide In Me, Dam

Remington Lock N Load 54U, Sire

Ruth Dory D635, Full Sister Selling as Lot 63

Ruth Ms. E 162, Full Sister Selling as Lot 1

BREEDER: Ruth Simmentals  $Ruth\ Mr.\ E436$ 

**Red Dbl. Polled 3/4 SM 1/4 AN**ASA#3353712 • BD: 1-20-17 • Tattoo: E436
Adj. BW: 71 ET • Adj. WW: 745

Remington Lock N Load 54U

BF Miss Confide In Me

Remington On Target 2S Bar15 Miss Knight 78E-51G SVF Steel Force S701 BF GCC 5918

115

2.5 CW 39.9

56 YG 78 Ma

18

46

Out of all of the bulls in our offering, this bull has the most versatility. He had an actual birth weight of 72 and an adjusted weaning weight of 745. He is also one of the most complete bulls in the offering. Huge middled, big topped, and excels on the move. He is out of Lock N Load who's semen is demanding in the \$500 range per straw and our donor Confide In Me, a full sib to our many time champion Mr. Confidence. His full sisters sell as Lots 1 and 63. Maternal sib Lot 2 and 3. He's got the look, the pedigree, and performance to be a great herd sire!