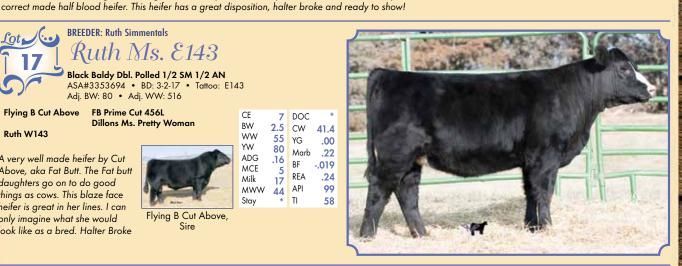

Ruth Ms. £143

Black Baldy Dbl. Polled 1/2 SM 1/2 AN ASA#3353694 • BD: 3-2-17 • Tattoo: E143 Adj. BW: 80 • Adj. WW: 516

Flying B Cut Above

FB Prime Cut 456L Dillons Ms. Pretty Woman

Ruth W143

A very well made heifer by Cut Above, aka Fat Butt. The Fat butt daughters go on to do good things as cows. This blaze face heifer is great in her lines. I can only imagine what she would look like as a bred. Halter Broke

Flying B Cut Above,

| CE   | 7   | DOC  | *    |
|------|-----|------|------|
| BW   | 2.5 |      |      |
|      |     | CW   | 41.4 |
| WW   | 55  | YG   | .00  |
| YW   | 80  | Marb | .22  |
| ADG  | .16 | Mulb | .22  |
| MCE  | .10 | BF   | 019  |
| Milk | _   | REA  | .24  |
|      | 17  |      |      |
| MWW  | 44  | API  | 99   |
| Stav | *   | TI   | 58   |

**BREEDER: Ruth Simmentals** 

Ruth Ms. E141

Black Polled 1/2 SM 1/2 AN ASA#3353690 • BD: 3-4-17 • Tattoo: E141 Adj. BW: 70 • Adj. WW: 568

Ruth Mr. A 88 Flying B Cut Above Zeis Miss Reward H108 Ruth W149

We ran out of time to picture all the females, but this one was definitely deserving of one. Look her up sale day, shes a great profiling heifer with a great front end, big middle, and big hip. Halter broke.