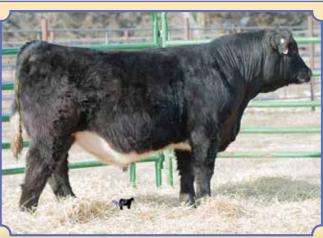

# Daughters of BF Miss Confidence In Me

**BREEDER: Ruth Simmentals** 

Ruth Ms. & 162

Black Baldy Dbl. Polled 3/4 SM 1/4 AN ASA#3278021 • BD: 2-26-17 • Tattoo: E162 Adj. BW: 70 ET • Adj. WW: 647 Remington Lock N Load 54U BF Miss Confide In Me

Remington On Target 2S Bar15 Miss Knight 78E-51G SVF Steel Force S701 BF GCC 5918

BF Miss Confide In Me, Dam

Remington Lock N Load 54U, Sire

Last year this girl's full sister demanded \$7,500 and was our sales futurity winner for the Staab Family. I was trying to figure out how we would make one better than her sister then came this girl, and she's a baldy! Instead of writing a novel on her, I'll let her picture do the talking. Direct Lock N Load daughters are getting pretty hard to come by, especially ones of this quality! Extremely gentle and ready for the showring.

Ruth Dory D635, Full Sister Selling as Lot 63

Ruth Mr. E436, Full Sib Selling as Lot 27

Ruth Ms. D86, \$7,500 Full Sister