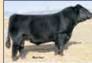

Ruth Ms. £143

Black Baldy Dbl. Polled 1/2 SM 1/2 AN ASA#3353694 • BD: 3-2-17 • Tattoo: E143 Adj. BW: 80 • Adj. WW: 516

Flying B Cut Above

FB Prime Cut 456L Dillons Ms. Pretty Woman

Ruth W143

A very well made heifer by Cut Above, aka Fat Butt. The Fat butt daughters go on to do good things as cows. This blaze face heifer is great in her lines. I can only imagine what she would look like as a bred. Halter Broke

Flying B Cut Above,

| CE   | 7   | DOC  | *    |
|------|-----|------|------|
| BW   | 2.5 |      |      |
|      |     | CW   | 41.4 |
| WW   | 55  | YG   | .00  |
| YW   | 80  | Marb | .22  |
| ADG  | .16 | Mulb | .22  |
| MCE  | .10 | BF   | 019  |
| Milk | _   | REA  | .24  |
|      | 17  |      |      |
| MWW  | 44  | API  | 99   |
| Stav | *   | TI   | 58   |

**BREEDER: Ruth Simmentals** 

Ruth Ms. E141

Black Polled 1/2 SM 1/2 AN ASA#3353690 • BD: 3-4-17 • Tattoo: E141 Adj. BW: 70 • Adj. WW: 568

Ruth Mr. A 88 Flying B Cut Above Zeis Miss Reward H108 Ruth W149

We ran out of time to picture all the females, but this one was definitely deserving of one. Look her up sale day, shes a great profiling heifer with a great front end, big middle, and big hip. Halter broke.