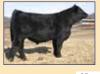

# Ruth Ms. E112

Black Dbl. Polled 5/8 SM 3/8 AN ASA#3278022 • BD: 3-5-17 • Tattoo: E 112 Adj. BW: 85 ET • Adj. WW: 633

We truly feel that this heifer is elite! This one has been an absolute standout since birth. One that profiles this good, and gets around this easy should be one that catches the eye of judges all around. After she gets done with her show career, let her become one of your top producing cows. As you look through the catalog, you will find maternal siblings to her that are all top end cattle. There is a lot to get excited about in this one! Has a great disposition and ready for the showring. Maternal siblings in Lots 1, 3, 27 and 63.