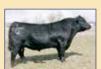

BREEDER: BADJ Cattle Company

# BADJ One Eyed Jack 705E

BW

WW

YW

ADG

MCE

Milk

Stay

MWW

 Black Baldy Dbl. Polled Purebred

 ASA#3333267 • BD: 1-18-17 • Tattoo: 705E

 Adj. BW: 101 • Adj. WW: 753

TLLC One Eyed Jack
BADJ Movin Dreams

TLLC One Eyed Jack, Sire

Long's Shear Pleasure Long's Miss Sweet Treat LMF Movin Forward SS Magnificent Dreams

This big bald faced bull is a rugged made bull that is super sound and comes from a great maternal family. Out of a first calf

heifer, the performance on 705E has been outstanding. If you're selling calves by the pound or keeping them back for heifers, this one is worth a hard look.