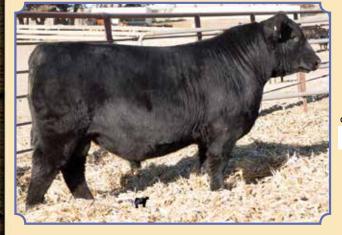

# **Herd Bull Prospects**

BF Miss Confide In Me, Dam

Remington Lock N Load 54U, Sire

Ruth Dory D635, Full Sister Selling as Lot 63

Ruth Ms. E 162, Full Sister Selling as Lot 1

BREEDER: Ruth Simmentals  $Ruth\ Mr.\ E436$ 

**Red Dbl. Polled 3/4 SM 1/4 AN**ASA#3353712 • BD: 1-20-17 • Tattoo: E436
Adj. BW: 71 ET • Adj. WW: 745

Remington Lock N Load 54U

BF Miss Confide In Me

Remington On Target 2S Bar15 Miss Knight 78E-51G SVF Steel Force S701 BF GCC 5918

CE DOC 10.4 RW CW 45.3 ww ΥG -.24 YW Marb .10 ADG .24 BF -.037 MCE REA .91 Milk 13 API MWW 104

6 DOC 11.8

Marb .21

BF

REA

- 23

-.042

.76

115

2.5 CW 39.9

56 YG 78 Ma

18

46

Out of all of the bulls in our offering, this bull has the most versatility. He had an actual birth weight of 72 and an adjusted weaning weight of 745. He is also one of the most complete bulls in the offering. Huge middled, big topped, and excels on the move. He is out of Lock N Load who's semen is demanding in the \$500 range per straw and our donor Confide In Me, a full sib to our many time champion Mr. Confidence. His full sisters sell as Lots 1 and 63. Maternal sib Lot 2 and 3. He's got the look, the pedigree, and performance to be a great herd sire!