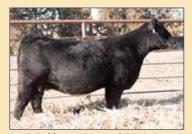

# Ruth Ms. E112

Black Dbl. Polled 5/8 SM 3/8 AN ASA#3278022 • BD: 3-5-17 • Tattoo: E 112 Adj. BW: 85 ET • Adj. WW: 633

We truly feel that this heifer is elite! This one has been an absolute standout since birth. One that profiles this good, and gets around this easy should be one that catches the eye of judges all around. After she gets done with her show career, let her become one of your top producing cows. As you look through the catalog, you will find maternal siblings to her that are all top end cattle. There is a lot to get excited about in this one! Has a great disposition and ready for the showring. Maternal siblings in Lots 1, 3, 27 and 63.