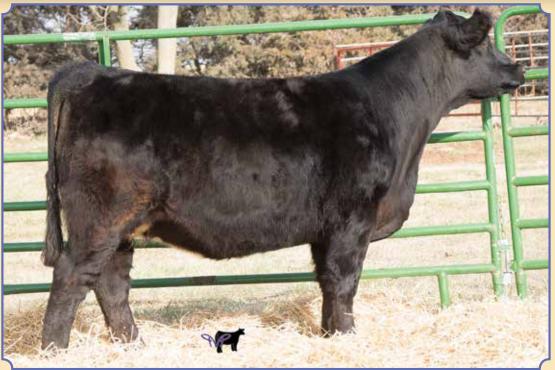

# **Herd Bull Prospects**

BF Miss Confide In Me, Dam

Remington Lock N Load 54U, Sire

Ruth Dory D635, Full Sister Selling as Lot 63

Ruth Ms. E 162, Full Sister Selling as Lot 1

BREEDER: Ruth Simmentals  $Ruth\ Mr.\ E436$ 

**Red Dbl. Polled 3/4 SM 1/4 AN**ASA#3353712 • BD: 1-20-17 • Tattoo: E436
Adj. BW: 71 ET • Adj. WW: 745

Remington Lock N Load 54U

BF Miss Confide In Me

Remington On Target 2S Bar15 Miss Knight 78E-51G SVF Steel Force S701 BF GCC 5918

CE DOC 10.4 RW CW 45.3 ww ΥG -.24 YW Marb .10 ADG .24 BF -.037 MCE REA .91 Milk 13 API MWW 104

6 DOC 11.8

Marb .21

BF

REA

- 23

-.042

.76

115

2.5 CW 39.9

56 YG 78 Ma

18

46

Out of all of the bulls in our offering, this bull has the most versatility. He had an actual birth weight of 72 and an adjusted weaning weight of 745. He is also one of the most complete bulls in the offering. Huge middled, big topped, and excels on the move. He is out of Lock N Load who's semen is demanding in the \$500 range per straw and our donor Confide In Me, a full sib to our many time champion Mr. Confidence. His full sisters sell as Lots 1 and 63. Maternal sib Lot 2 and 3. He's got the look, the pedigree, and performance to be a great herd sire!