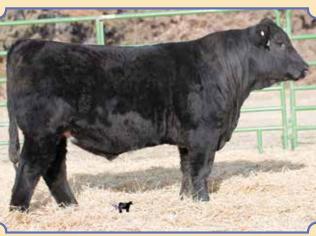

YG   | 21   |
| YW   | 113 | Marb | .03  |
| ADG  | .24 | BF   | 069  |
| MCE  | _7  | REA  | .74  |
| Milk | 17  | API  | 97   |
| MWW  | 55  |      |      |
| Stay | 2   | TI   | 72   |





LLSF Uprising Z925, Sire



BF Miss Steel Force 83W, Dam



Ruth Ms. C519, Full Sister



**BREEDER: Ruth Simmentals** 

Ruth Mr. & 104

Homo. Black Baldy Homo. Polled Purebred ASA#3353708 BD: 2-1-17 • Tattoo: E104 Adj. BW: 85 ET • Adj. WW: 759

| CE          | 7   | DOC  | 10.6 |
|-------------|-----|------|------|
| BW          | 2.5 | CW   | 60.5 |
| WW          | 75  | YG   | 21   |
| YW          | 113 | Marb | .03  |
| ADG         | .24 | BF   | 069  |
| MCE<br>Milk | .7  | REA  | .74  |
| MWW         | 17  | API  | 97   |
| Stay        | 55  | TI.  | 72   |
| Jiuy        | 2   | 11   | / /  |



39 S

**BREEDER: Ruth Simmentals** 

# Ruth Mr. E67

Black Dbl. Polled 1/2 SM 1/2 AN ASA#(3353705) • BD: 2-10-17 • Tattoo: E67 Adj. BW: 76 ET • Adj. WW: 661

B C Lookout 7024

**Ebonys Black Rose** 

O C C Legend 616L Gibbet Hill Mignonne E37 TNT BDV All Beef 39K NJC Ebony Antoinette

This bull has a great EPD profile. He would be ideal for use on heifers with an adjusted BW of 76. He is out of Nick Sloups proven donor Ebonys Black Rose and the consistent Angus bull Lookout. A very complete bull with power in the blood!

| CE   | 12  | DOC  | 9.5  |
|------|-----|------|------|
| BW   | 1.4 | CW   | 45.2 |
| WW   | 61  | YG   | 05   |
| YW   | 90  | Marb | .30  |
| ADG  | .18 | BF   | 024  |
| MCE  | 5   | REA  | .39  |
| Milk | 23  |      |      |
| MWW  | 53  | API  | 119  |
| Stay | 9