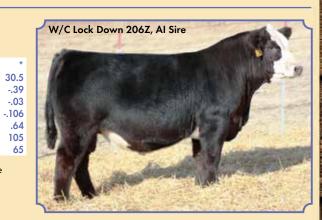

W/C BF Innocent Man

BF Miss Confide In Me

W/C No Remorse 763Y Miss Werning 174Y **SVF Steel Force S701** BF GCC 5918

W/C BF Innocent Man, Sire

10 DOC 10.4

-.07

.025

.63

YG

BF

API

-.5 42 CW 26.0

62 Marb .24

5 19 REA

40

YW

ADG

MCE

Milk

Stay

MWW

BF Mr. Confidence, Full Brother to Dam

**BREEDER: Ruth Simmentals, Naber Farms & JES Simmentals** 

Black Dbl. Polled 3/4 SM 1/4 AN ASA#3331981 • BD: 5-2-17 • Tattoo: E80 Adj. BW: 79 • Adj. WW: N/A