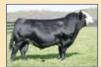

# Daughters of BF Miss Confidence In Me

**BREEDER: Ruth Simmentals** 

Ruth Ms. & 162

Black Baldy Dbl. Polled 3/4 SM 1/4 AN ASA#3278021 • BD: 2-26-17 • Tattoo: E162 Adj. BW: 70 ET • Adj. WW: 647 Remington Lock N Load 54U BF Miss Confide In Me

Remington On Target 2S Bar15 Miss Knight 78E-51G SVF Steel Force S701 BF GCC 5918

BF Miss Confide In Me, Dam

Remington Lock N Load 54U, Sire

Last year this girl's full sister demanded \$7,500 and was our sales futurity winner for the Staab Family. I was trying to figure out how we would make one better than her sister then came this girl, and she's a baldy! Instead of writing a novel on her, I'll let her picture do the talking. Direct Lock N Load daughters are getting pretty hard to come by, especially ones of this quality! Extremely gentle and ready for the showring.

Ruth Dory D635, Full Sister Selling as Lot 63

Ruth Mr. E436, Full Sib Selling as Lot 27

Ruth Ms. D86, \$7,500 Full Sister