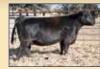

# Daughters of BF Miss Confidence In Me

**BREEDER: Ruth Simmentals** 

Ruth Ms. & 162

Black Baldy Dbl. Polled 3/4 SM 1/4 AN ASA#3278021 • BD: 2-26-17 • Tattoo: E162 Adj. BW: 70 ET • Adj. WW: 647 Remington Lock N Load 54U BF Miss Confide In Me

Remington On Target 2S Bar15 Miss Knight 78E-51G SVF Steel Force S701 BF GCC 5918

BF Miss Confide In Me, Dam

Remington Lock N Load 54U, Sire

Last year this girl's full sister demanded \$7,500 and was our sales futurity winner for the Staab Family. I was trying to figure out how we would make one better than her sister then came this girl, and she's a baldy! Instead of writing a novel on her, I'll let her picture do the talking. Direct Lock N Load daughters are getting pretty hard to come by, especially ones of this quality! Extremely gentle and ready for the showring.