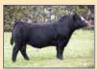

# Daughters of BF Miss Confidence In Me

**BREEDER: Ruth Simmentals** 

Ruth Ms. & 162

Black Baldy Dbl. Polled 3/4 SM 1/4 AN ASA#3278021 • BD: 2-26-17 • Tattoo: E162 Adj. BW: 70 ET • Adj. WW: 647 Remington Lock N Load 54U BF Miss Confide In Me

Remington On Target 2S Bar15 Miss Knight 78E-51G SVF Steel Force S701 BF GCC 5918

BF Miss Confide In Me, Dam

Remington Lock N Load 54U, Sire

Last year this girl's full sister demanded \$7,500 and was our sales futurity winner for the Staab Family. I was trying to figure out how we would make one better than her sister then came this girl, and she's a baldy! Instead of writing a novel on her, I'll let her picture do the talking. Direct Lock N Load daughters are getting pretty hard to come by, especially ones of this quality! Extremely gentle and ready for the showring.