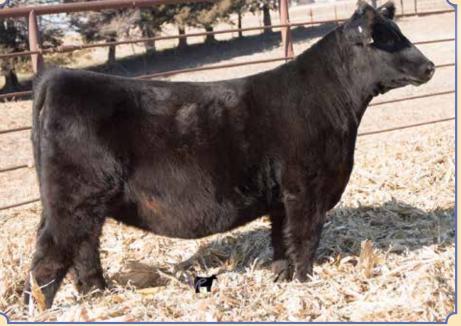

# Daughters of BF Miss Confidence In Me

**BREEDER: Ruth Simmentals** 

Ruth Ms. & 162

Black Baldy Dbl. Polled 3/4 SM 1/4 AN ASA#3278021 • BD: 2-26-17 • Tattoo: E162 Adj. BW: 70 ET • Adj. WW: 647 Remington Lock N Load 54U BF Miss Confide In Me

Remington On Target 2S Bar15 Miss Knight 78E-51G SVF Steel Force S701 BF GCC 5918

BF Miss Confide In Me, Dam

Remington Lock N Load 54U, Sire

Last year this girl's full sister demanded \$7,500 and was our sales futurity winner for the Staab Family. I was trying to figure out how we would make one better than her sister then came this girl, and she's a baldy! Instead of writing a novel on her, I'll let her picture do the talking. Direct Lock N Load daughters are getting pretty hard to come by, especially ones of this quality! Extremely gentle and ready for the showring.

Ruth Dory D635, Full Sister Selling as Lot 63

Ruth Mr. E436, Full Sib Selling as Lot 27

Ruth Ms. D86, \$7,500 Full Sister