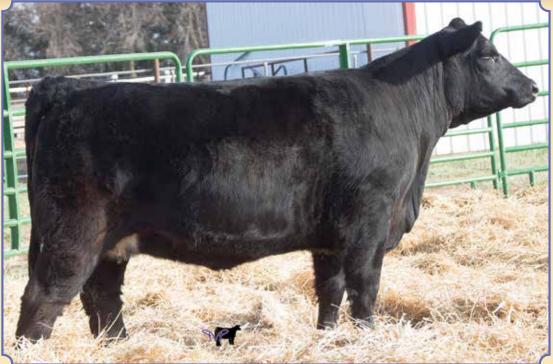

# Daughters of BF Miss Confidence In Me

**BREEDER: Ruth Simmentals** 

Ruth Ms. & 162

Black Baldy Dbl. Polled 3/4 SM 1/4 AN ASA#3278021 • BD: 2-26-17 • Tattoo: E162 Adj. BW: 70 ET • Adj. WW: 647 Remington Lock N Load 54U BF Miss Confide In Me

Remington On Target 2S Bar15 Miss Knight 78E-51G SVF Steel Force S701 BF GCC 5918

BF Miss Confide In Me, Dam

Remington Lock N Load 54U, Sire

Last year this girl's full sister demanded \$7,500 and was our sales futurity winner for the Staab Family. I was trying to figure out how we would make one better than her sister then came this girl, and she's a baldy! Instead of writing a novel on her, I'll let her picture do the talking. Direct Lock N Load daughters are getting pretty hard to come by, especially ones of this quality! Extremely gentle and ready for the showring.