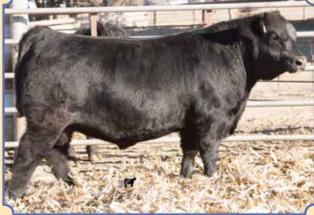

# Daughters of BF Miss Confidence In Me

**BREEDER: Ruth Simmentals** 

Ruth Ms. & 162

Black Baldy Dbl. Polled 3/4 SM 1/4 AN ASA#3278021 • BD: 2-26-17 • Tattoo: E162 Adj. BW: 70 ET • Adj. WW: 647 Remington Lock N Load 54U BF Miss Confide In Me

Remington On Target 2S Bar15 Miss Knight 78E-51G SVF Steel Force S701 BF GCC 5918

BF Miss Confide In Me, Dam

Remington Lock N Load 54U, Sire

Last year this girl's full sister demanded \$7,500 and was our sales futurity winner for the Staab Family. I was trying to figure out how we would make one better than her sister then came this girl, and she's a baldy! Instead of writing a novel on her, I'll let her picture do the talking. Direct Lock N Load daughters are getting pretty hard to come by, especially ones of this quality! Extremely gentle and ready for the showring.

Ruth Dory D635, Full Sister Selling as Lot 63

Ruth Mr. E436, Full Sib Selling as Lot 27

Ruth Ms. D86, \$7,500 Full Sister