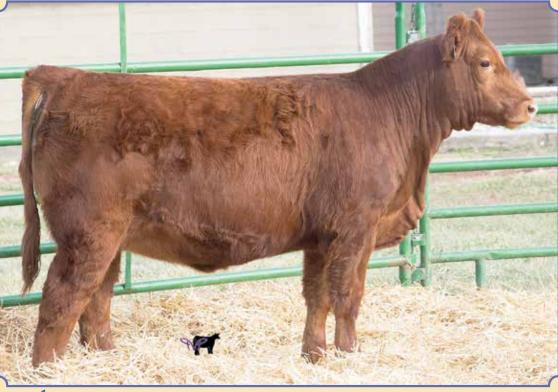

# Daughters of BF Miss Confidence In Me

**BREEDER: Ruth Simmentals** 

Ruth Ms. & 162

Black Baldy Dbl. Polled 3/4 SM 1/4 AN ASA#3278021 • BD: 2-26-17 • Tattoo: E162 Adj. BW: 70 ET • Adj. WW: 647 Remington Lock N Load 54U BF Miss Confide In Me

Remington On Target 2S Bar15 Miss Knight 78E-51G SVF Steel Force S701 BF GCC 5918

BF Miss Confide In Me, Dam

Remington Lock N Load 54U, Sire

Last year this girl's full sister demanded \$7,500 and was our sales futurity winner for the Staab Family. I was trying to figure out how we would make one better than her sister then came this girl, and she's a baldy! Instead of writing a novel on her, I'll let her picture do the talking. Direct Lock N Load daughters are getting pretty hard to come by, especially ones of this quality! Extremely gentle and ready for the showring.

Ruth Dory D635, Full Sister Selling as Lot 63

Ruth Mr. E436, Full Sib Selling as Lot 27

Ruth Ms. D86, \$7,500 Full Sister