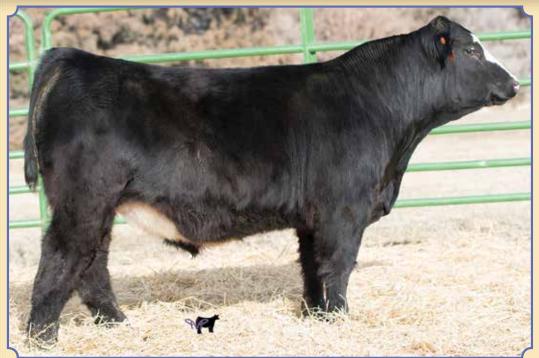

ADG

MCE

Milk

Stay

MWW

BF Mr. Confidence, Full Brother to Dam

**BREEDER: Ruth Simmentals, Naber Farms & JES Simmentals** 

Black Dbl. Polled 3/4 SM 1/4 AN ASA#3331981 • BD: 5-2-17 • Tattoo: E80 Adj. BW: 79 • Adj. WW: N/A

STF Huckleberry BS26 BF Miss Confide In Me STF Royal Affair Z44M STF Miss SN26 SVF Steel Force S701 BF GCC 5918

Here is one of the younger heifers on the sale. This past fall, we decided to purchase her dam, Confide In Me, and this was her calf at side. Her maternal siblings sell as lots 1,2, 27 and 63. This one could make a guy look pretty smart down the road once she gets into production.