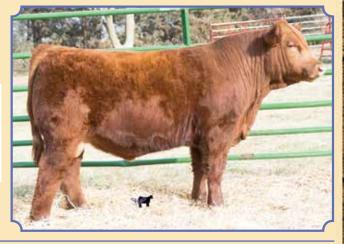

29 L

**BREEDER: Mach Simmentals** 

MS Mr. 714E

**Homo. Black Dbl. Polled Purebred**ASA#3334343 • BD: 1-20-17 • Tattoo: 714E
Adj. BW: 82 • Adj. WW: 672

Hook's Yellowstone 97Y

MS Miss 514C

Hooks Taurus 24T Hooks Sheyenne 77S Triple C Singletary S3H MSR 3061N Nalea

| CE   | - 11 | DOC  | 11.8 |
|------|------|------|------|
| BW   | 1.8  | CW   | 59.1 |
| WW   | 75   | YG   | 17   |
| YW   | 112  | Marb | .32  |
| ADG  | .24  | BF   | 045  |
| MCE  | - 11 |      |      |
| Milk | 24   | REA  | .77  |
| MWW  | 62   | API  | 150  |
| Stay | 17   | TI   | 81   |
|      |      |      |      |

JS Shes So Fine 14P, Dam

This is one of the best pound bulls we have to offer this year. At the end of the day, we all get paid in pounds when it comes to cattle. This would be the candidate to do just that. A true cattleman's bull! He comes from one of Dean Volk's top donors who is a no miss cow. Use on mature cows.