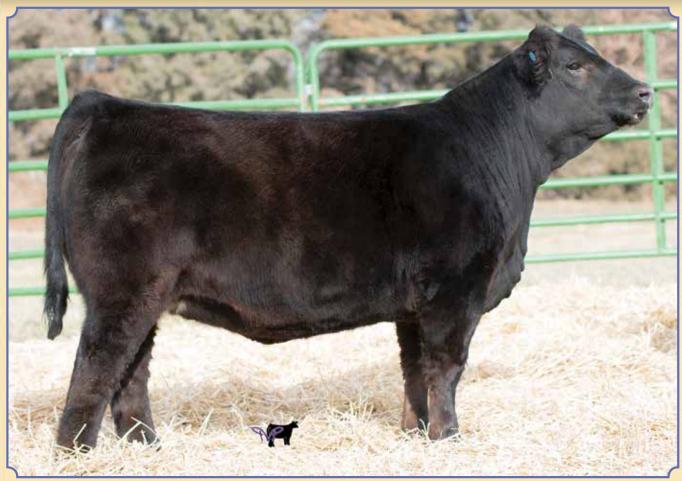

# Ruth Ms. E112

Black Dbl. Polled 5/8 SM 3/8 AN ASA#3278022 • BD: 3-5-17 • Tattoo: E 112 Adj. BW: 85 ET • Adj. WW: 633

We truly feel that this heifer is elite! This one has been an absolute standout since birth. One that profiles this good, and gets around this easy should be one that catches the eye of judges all around. After she gets done with her show career, let her become one of your top producing cows. As you look through the catalog, you will find maternal siblings to her that are all top end cattle. There is a lot to get excited about in this one! Has a great disposition and ready for the showring. Maternal siblings in Lots 1, 3, 27 and 63.