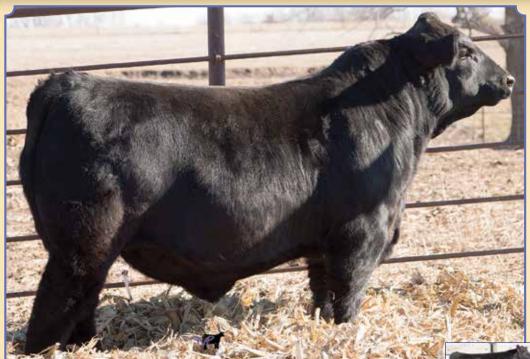

# Daughters of BF Miss Confidence In Me

**BREEDER: Ruth Simmentals** 

Ruth Ms. & 162

Black Baldy Dbl. Polled 3/4 SM 1/4 AN ASA#3278021 • BD: 2-26-17 • Tattoo: E162 Adj. BW: 70 ET • Adj. WW: 647 Remington Lock N Load 54U BF Miss Confide In Me

Remington On Target 2S Bar15 Miss Knight 78E-51G SVF Steel Force S701 BF GCC 5918

BF Miss Confide In Me, Dam

Remington Lock N Load 54U, Sire

Last year this girl's full sister demanded \$7,500 and was our sales futurity winner for the Staab Family. I was trying to figure out how we would make one better than her sister then came this girl, and she's a baldy! Instead of writing a novel on her, I'll let her picture do the talking. Direct Lock N Load daughters are getting pretty hard to come by, especially ones of this quality! Extremely gentle and ready for the showring.

Ruth Dory D635, Full Sister Selling as Lot 63

Ruth Mr. E436, Full Sib Selling as Lot 27

Ruth Ms. D86, \$7,500 Full Sister