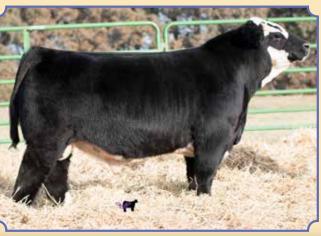

# Daughters of BF Miss Confidence In Me

**BREEDER: Ruth Simmentals** 

Ruth Ms. & 162

Black Baldy Dbl. Polled 3/4 SM 1/4 AN ASA#3278021 • BD: 2-26-17 • Tattoo: E162 Adj. BW: 70 ET • Adj. WW: 647 Remington Lock N Load 54U BF Miss Confide In Me

Remington On Target 2S Bar15 Miss Knight 78E-51G SVF Steel Force S701 BF GCC 5918

BF Miss Confide In Me, Dam

Remington Lock N Load 54U, Sire

Last year this girl's full sister demanded \$7,500 and was our sales futurity winner for the Staab Family. I was trying to figure out how we would make one better than her sister then came this girl, and she's a baldy! Instead of writing a novel on her, I'll let her picture do the talking. Direct Lock N Load daughters are getting pretty hard to come by, especially ones of this quality! Extremely gentle and ready for the showring.

Ruth Dory D635, Full Sister Selling as Lot 63

Ruth Mr. E436, Full Sib Selling as Lot 27

Ruth Ms. D86, \$7,500 Full Sister