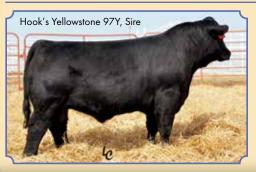

29 L

**BREEDER: Mach Simmentals** 

MS Mr. 714E

**Homo. Black Dbl. Polled Purebred**ASA#3334343 • BD: 1-20-17 • Tattoo: 714E
Adj. BW: 82 • Adj. WW: 672

Hook's Yellowstone 97Y

MS Miss 514C

Hooks Taurus 24T Hooks Sheyenne 77S Triple C Singletary S3H MSR 3061N Nalea

| CE   | - 11 | DOC  | 11.8 |
|------|------|------|------|
| BW   | 1.8  | CW   | 59.1 |
| WW   | 75   | YG   | 17   |
| YW   | 112  | Marb | .32  |
| ADG  | .24  | BF   | 045  |
| MCE  | - 11 |      |      |
| Milk | 24   | REA  | .77  |
| MWW  | 62   | API  | 150  |
| Stay | 17   | TI   | 81   |
|      |      |      |      |

JS Shes So Fine 14P, Dam

This is one of the best pound bulls we have to offer this year. At the end of the day, we all get paid in pounds when it comes to cattle. This would be the candidate to do just that. A true cattleman's bull! He comes from one of Dean Volk's top donors who is a no miss cow. Use on mature cows.