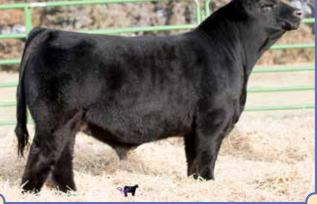

# Daughters of BF Miss Confidence In Me

**BREEDER: Ruth Simmentals** 

# Ruth Ms. E112

Black Dbl. Polled 5/8 SM 3/8 AN ASA#3278022 • BD: 3-5-17 • Tattoo: E 112 Adj. BW: 85 ET • Adj. WW: 633

We truly feel that this heifer is elite! This one has been an absolute standout since birth. One that profiles this good, and gets around this easy should be one that catches the eye of judges all around. After she gets done with her show career, let her become one of your top producing cows. As you look through the catalog, you will find maternal siblings to her that are all top end cattle. There is a lot to get excited about in this one! Has a great disposition and ready for the showring. Maternal siblings in Lots 1, 3, 27 and 63.