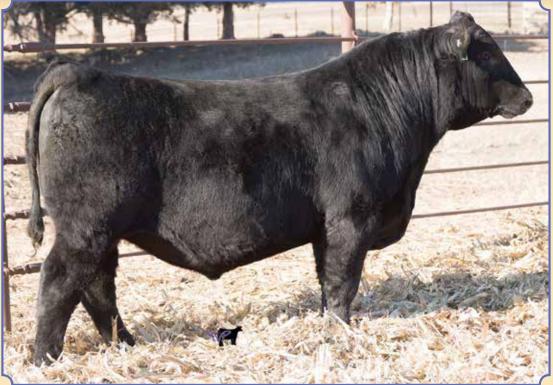

38 J

Ruth Mr. & 4-4 &44

Homo. Black Baldy Homo. Polled Purebred ASA#3278016 • BD: 2-15-17 • Tattoo: E 44 Adj. BW: 85 ET • Adj. WW: 807 Pedigree for Lots 38 & 38A: LLSF Uprising Z925

BF Miss Steel Force 83W

Heads Up 20X ET LLSF Untouchable U925 SVF Steel Force S701 Reynoldson Irish Doll 311

These two bulls are out of our top donor W83. For the past 4 years, she has had sale toppers in the open and bred heifer divisions. W83 herself was a many time winner for us and when her show career ended, and it came to production, she has done nothing but exceed our expectations. These two brothers are very similar in their overall design and are very correct in their structure. These are some of the best bulls we have ever offered. We hope you appreciate them as much as we do, for we think they will go on to do great things whether their offspring will be setting down the scales, or be beautiful baldy females everyone desires.

| CE   | 7   | DOC  | 10.6 |
|------|-----|------|------|
| BW   | 2.5 | CW   | 60.5 |
| WW   | 75  | YG   | 21   |
| YW   | 113 | Marb | .03  |
| ADG  | .24 | BF   | 069  |
| MCE  | _7  | REA  | .74  |
| Milk | 17  | API  | 97   |
| MWW  | 55  |      |      |
| Stay | 2   | TI   | 72   |

LLSF Uprising Z925, Sire

BF Miss Steel Force 83W, Dam

Ruth Ms. C519, Full Sister

**BREEDER: Ruth Simmentals** 

Ruth Mr. & 104

Homo. Black Baldy Homo. Polled Purebred ASA#3353708 BD: 2-1-17 • Tattoo: E104 Adj. BW: 85 ET • Adj. WW: 759