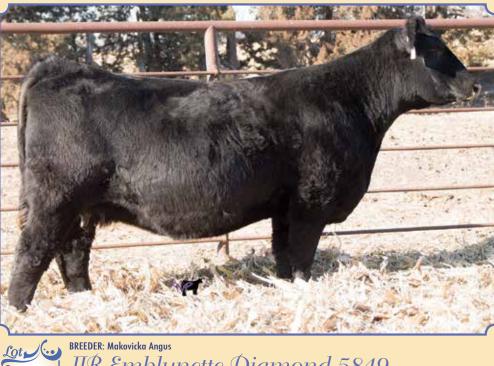

**BREEDER: Makovicka Angus** Emblynette 6849 AAA#18829875 • BD: 12-10-16 • Tattoo: 6849 Adj. BW: N/A • Adj. WW: 671

S A V Final Answer 0035

JJR Emblynette Diamond 5849

YW DMI

YΗ

45 21 82

Sitz Traveler 8180 S A V Emulous 8145 S A V Momentum 9274 SAV Emblynette Diamond 8517

DOC HP CEM MILK MW MH

64 49 40 46 66

CED Marb +.23 REA +.31 \$W+**56.82** WW YW

CEM Milk

79 78 88

CW MARB RE FAT TEND

Beautiful Final Answer daughter. Final Answer 0035 progeny are early maturing, very docile and excel in soundness, fertility and function. Her dam is an ET product out of SAV Embynette Diamond 8517 who is a maternal sister to SAV Harvestor's dam. Her dam sells as Lot 73.

CED BW WW

28 23 63 50 47

S A V Final Answer 0035, Sire

SAV Emblynette Diamond 8517, Grandam

JJR Emblynette Diamond 5849, Dam Selling as Lot 73

We look forward to seeing you on Sunday, February 4th!