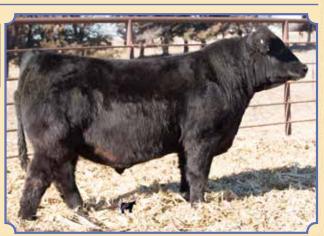

# **Herd Bull Prospects**

BF Miss Confide In Me, Dam

Remington Lock N Load 54U, Sire

Ruth Dory D635, Full Sister Selling as Lot 63

Ruth Ms. E 162, Full Sister Selling as Lot 1

BREEDER: Ruth Simmentals  $Ruth\ Mr.\ E436$ 

**Red Dbl. Polled 3/4 SM 1/4 AN**ASA#3353712 • BD: 1-20-17 • Tattoo: E436
Adj. BW: 71 ET • Adj. WW: 745

Remington Lock N Load 54U

BF Miss Confide In Me

Remington On Target 2S Bar15 Miss Knight 78E-51G SVF Steel Force S701 BF GCC 5918

CE DOC 10.4 RW CW 45.3 ww ΥG -.24 YW Marb .10 ADG .24 BF -.037 MCE REA .91 Milk 13 API MWW 104

6 DOC 11.8

Marb .21

BF

REA

- 23

-.042

.76

115

2.5 CW 39.9

56 YG 78 Ma

18

46

Out of all of the bulls in our offering, this bull has the most versatility. He had an actual birth weight of 72 and an adjusted weaning weight of 745. He is also one of the most complete bulls in the offering. Huge middled, big topped, and excels on the move. He is out of Lock N Load who's semen is demanding in the \$500 range per straw and our donor Confide In Me, a full sib to our many time champion Mr. Confidence. His full sisters sell as Lots 1 and 63. Maternal sib Lot 2 and 3. He's got the look, the pedigree, and performance to be a great herd sire!