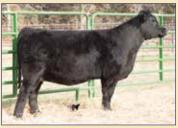

# Daughters of BF Miss Confidence In Me

**BREEDER: Ruth Simmentals** 

Ruth Ms. & 162

Black Baldy Dbl. Polled 3/4 SM 1/4 AN ASA#3278021 • BD: 2-26-17 • Tattoo: E162 Adj. BW: 70 ET • Adj. WW: 647 Remington Lock N Load 54U BF Miss Confide In Me

Remington On Target 2S Bar15 Miss Knight 78E-51G SVF Steel Force S701 BF GCC 5918

BF Miss Confide In Me, Dam

Remington Lock N Load 54U, Sire

Last year this girl's full sister demanded \$7,500 and was our sales futurity winner for the Staab Family. I was trying to figure out how we would make one better than her sister then came this girl, and she's a baldy! Instead of writing a novel on her, I'll let her picture do the talking. Direct Lock N Load daughters are getting pretty hard to come by, especially ones of this quality! Extremely gentle and ready for the showring.