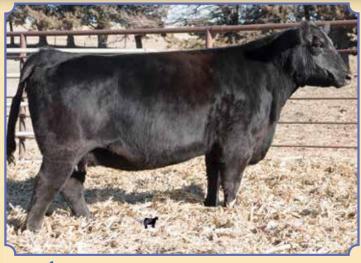

# Daughters of BF Miss Confidence In Me

**BREEDER: Ruth Simmentals** 

Ruth Ms. & 162

Black Baldy Dbl. Polled 3/4 SM 1/4 AN ASA#3278021 • BD: 2-26-17 • Tattoo: E162 Adj. BW: 70 ET • Adj. WW: 647 Remington Lock N Load 54U BF Miss Confide In Me

Remington On Target 2S Bar15 Miss Knight 78E-51G SVF Steel Force S701 BF GCC 5918

BF Miss Confide In Me, Dam

Remington Lock N Load 54U, Sire

Last year this girl's full sister demanded \$7,500 and was our sales futurity winner for the Staab Family. I was trying to figure out how we would make one better than her sister then came this girl, and she's a baldy! Instead of writing a novel on her, I'll let her picture do the talking. Direct Lock N Load daughters are getting pretty hard to come by, especially ones of this quality! Extremely gentle and ready for the showring.

Ruth Dory D635, Full Sister Selling as Lot 63

Ruth Mr. E436, Full Sib Selling as Lot 27

Ruth Ms. D86, \$7,500 Full Sister