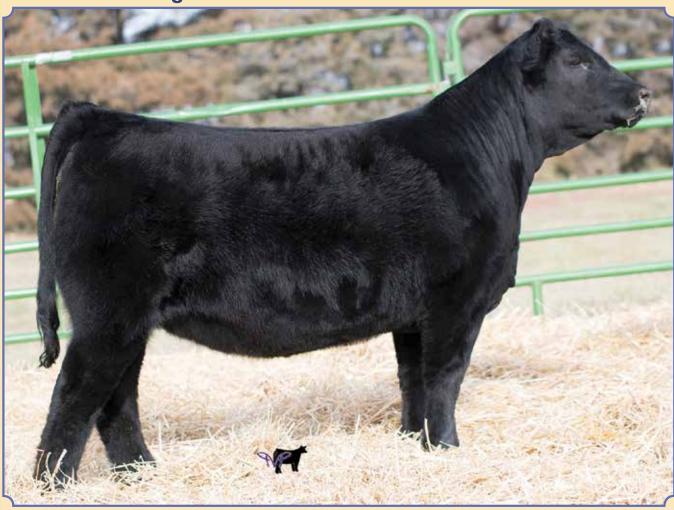

# **Herd Bull Prospects**

BF Miss Confide In Me, Dam

Remington Lock N Load 54U, Sire

Ruth Dory D635, Full Sister Selling as Lot 63

Ruth Ms. E 162, Full Sister Selling as Lot 1

BREEDER: Ruth Simmentals  $Ruth\ Mr.\ E436$ 

**Red Dbl. Polled 3/4 SM 1/4 AN**ASA#3353712 • BD: 1-20-17 • Tattoo: E436
Adj. BW: 71 ET • Adj. WW: 745

Remington Lock N Load 54U

BF Miss Confide In Me

Remington On Target 2S Bar15 Miss Knight 78E-51G SVF Steel Force S701 BF GCC 5918

115

2.5 CW 39.9

56 YG 78 Ma

18

46

Out of all of the bulls in our offering, this bull has the most versatility. He had an actual birth weight of 72 and an adjusted weaning weight of 745. He is also one of the most complete bulls in the offering. Huge middled, big topped, and excels on the move. He is out of Lock N Load who's semen is demanding in the \$500 range per straw and our donor Confide In Me, a full sib to our many time champion Mr. Confidence. His full sisters sell as Lots 1 and 63. Maternal sib Lot 2 and 3. He's got the look, the pedigree, and performance to be a great herd sire!