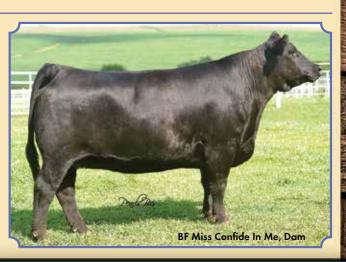

# Daughters of BF Miss Confidence In Me

**BREEDER: Ruth Simmentals** 

Ruth Ms. & 162

Black Baldy Dbl. Polled 3/4 SM 1/4 AN ASA#3278021 • BD: 2-26-17 • Tattoo: E162 Adj. BW: 70 ET • Adj. WW: 647 Remington Lock N Load 54U BF Miss Confide In Me

Remington On Target 2S Bar15 Miss Knight 78E-51G SVF Steel Force S701 BF GCC 5918

BF Miss Confide In Me, Dam

Remington Lock N Load 54U, Sire

Last year this girl's full sister demanded \$7,500 and was our sales futurity winner for the Staab Family. I was trying to figure out how we would make one better than her sister then came this girl, and she's a baldy! Instead of writing a novel on her, I'll let her picture do the talking. Direct Lock N Load daughters are getting pretty hard to come by, especially ones of this quality! Extremely gentle and ready for the showring.