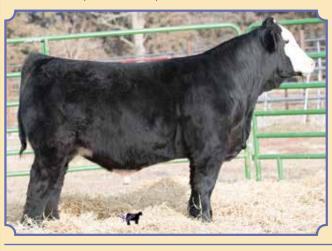

# Ruth Ms. E112

Black Dbl. Polled 5/8 SM 3/8 AN ASA#3278022 • BD: 3-5-17 • Tattoo: E 112 Adj. BW: 85 ET • Adj. WW: 633

We truly feel that this heifer is elite! This one has been an absolute standout since birth. One that profiles this good, and gets around this easy should be one that catches the eye of judges all around. After she gets done with her show career, let her become one of your top producing cows. As you look through the catalog, you will find maternal siblings to her that are all top end cattle. There is a lot to get excited about in this one! Has a great disposition and ready for the showring. Maternal siblings in Lots 1, 3, 27 and 63.