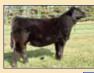

# Daughters of BF Miss Confidence In Me

**BREEDER: Ruth Simmentals** 

Ruth Ms. & 162

Black Baldy Dbl. Polled 3/4 SM 1/4 AN ASA#3278021 • BD: 2-26-17 • Tattoo: E162 Adj. BW: 70 ET • Adj. WW: 647 Remington Lock N Load 54U BF Miss Confide In Me

Remington On Target 2S Bar15 Miss Knight 78E-51G SVF Steel Force S701 BF GCC 5918

BF Miss Confide In Me, Dam

Remington Lock N Load 54U, Sire

Last year this girl's full sister demanded \$7,500 and was our sales futurity winner for the Staab Family. I was trying to figure out how we would make one better than her sister then came this girl, and she's a baldy! Instead of writing a novel on her, I'll let her picture do the talking. Direct Lock N Load daughters are getting pretty hard to come by, especially ones of this quality! Extremely gentle and ready for the showring.

Ruth Dory D635, Full Sister Selling as Lot 63

Ruth Mr. E436, Full Sib Selling as Lot 27

Ruth Ms. D86, \$7,500 Full Sister