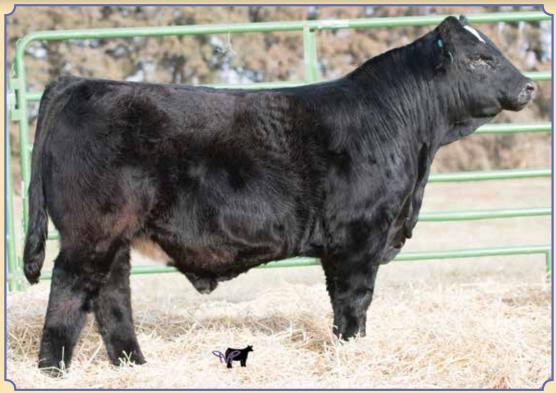

# Daughters of BF Miss Confidence In Me

**BREEDER: Ruth Simmentals** 

Ruth Ms. & 162

Black Baldy Dbl. Polled 3/4 SM 1/4 AN ASA#3278021 • BD: 2-26-17 • Tattoo: E162 Adj. BW: 70 ET • Adj. WW: 647 Remington Lock N Load 54U BF Miss Confide In Me

Remington On Target 2S Bar15 Miss Knight 78E-51G SVF Steel Force S701 BF GCC 5918

BF Miss Confide In Me, Dam

Remington Lock N Load 54U, Sire

Last year this girl's full sister demanded \$7,500 and was our sales futurity winner for the Staab Family. I was trying to figure out how we would make one better than her sister then came this girl, and she's a baldy! Instead of writing a novel on her, I'll let her picture do the talking. Direct Lock N Load daughters are getting pretty hard to come by, especially ones of this quality! Extremely gentle and ready for the showring.

Ruth Dory D635, Full Sister Selling as Lot 63

Ruth Mr. E436, Full Sib Selling as Lot 27

Ruth Ms. D86, \$7,500 Full Sister