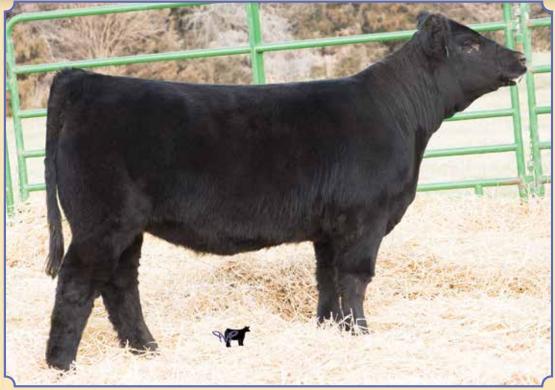

>WW<br>YW<br>ADG<br>MCE<br>Milk<br>MWW<br>Stay | 10<br>3.3<br>58<br>91<br>.21<br>9<br>22<br>51 | DOC<br>CW<br>YG<br>Marb<br>BF<br>REA<br>API<br>TI | 29.2<br>33<br>.19<br>064<br>.77<br>126 |
|-----------------------------------------------------------|-----------------------------------------------|---------------------------------------------------|----------------------------------------|
| Stay                                                      | 13                                            | TI                                                | 66                                     |
|                                                           |                                               |                                                   |                                        |





W/C BF Innocent Man, Sire

This heifer really has come on big time here lately. I'd even go as far to say that she is one of the best show prospects on the sale. If you study her, she is very complete, hard to poke a hole in. She comes from one of our best cow families. This one is very easy to work with and would be great for showmen of all ages.



**BREEDER: Ruth Simmentals** 

#### Ruth Ms. E504

**Black Dbl. Polled 3/4 SM 1/4 AN**ASA#3353687 • BD: 2-14-17 • Tattoo: E504
Adj. BW: 92 • Adj. WW: 640

W/C BF Innocent Man

Ruth Console Me C 504

W/C No Remorse 763Y Miss Werning 174Y BF Mr. Confidence BF Miss Built Queen Z633

| CE   | 9   | DOC  | 10.7 |
|------|-----|------|------|
| BW   | .8  | CW   | 37.8 |
| WW   | 55  | YG   | 05   |
| YW   | 79  | Marb |      |
| ADG  | .15 | Ma