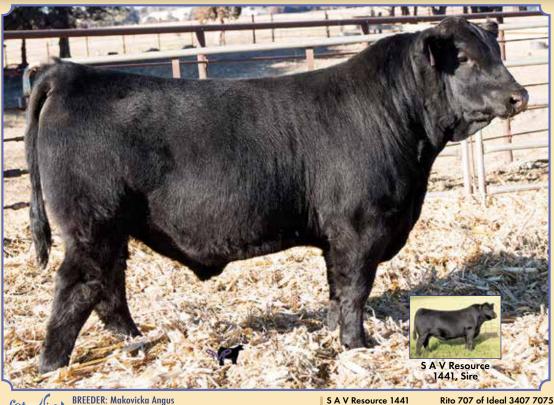

For all your custom livestock nutrition needs, please contact:

Cody Sweeter Livestock Consultant Cell Phone: 402-367-2840

R B Active Duty 010, Sire

4549, Dam 4136, Grandam Pedigree for Lots 50, 50A & 50B:

LCC New Standard B A Lady 6807 305 Rito 707 of Ideal 3407 7075

S A V Blackcap May 4136

GENOMIC PERCENT RANK

R B Active Duty 010

S A V Blackcap May 4549

SC DOC HP CEM MILK MW MH CW MARB RE CED BW WW YW DMI FAT TEND 34 37 16 80 55 83 22 47 25 65 40 85 58 99 88 53

S A V Blackcap May

**BREEDER: Makovicka Angus** IJR Active Duty 788

**Purebred Angus** 

AAA#18847888 • BD: 1-23-17 • Tattoo: 788

Adj. BW: 82 • Adj. WW: 686

BREEDER: Makovicka Angus

50A JR Active Duty

6313

AAA#18847891 BD: 12-26-16 • Tattoo: 6313 Adj. BW: 75 • Adj. WW: 705 CED +8 Marb +.08 BW +2.3 REA +.52 WW +65 \$W+64.79 YW +107 \$B +99.20 CEM +6 Milk +21

+9 Marb +.03

+1.9 REA +.41

WW +64 \$W+63.29

YW +108 \$B+110.40