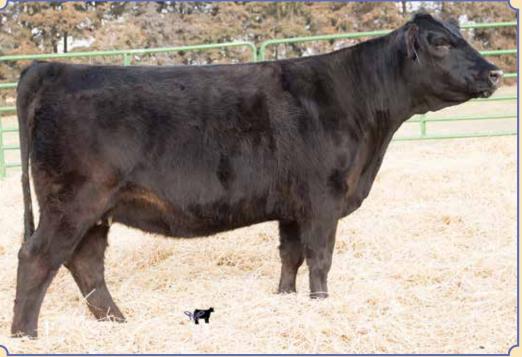

# Daughters of BF Miss Confidence In Me

**BREEDER: Ruth Simmentals** 

Ruth Ms. & 162

Black Baldy Dbl. Polled 3/4 SM 1/4 AN ASA#3278021 • BD: 2-26-17 • Tattoo: E162 Adj. BW: 70 ET • Adj. WW: 647 Remington Lock N Load 54U BF Miss Confide In Me

Remington On Target 2S Bar15 Miss Knight 78E-51G SVF Steel Force S701 BF GCC 5918

BF Miss Confide In Me, Dam

Remington Lock N Load 54U, Sire

Last year this girl's full sister demanded \$7,500 and was our sales futurity winner for the Staab Family. I was trying to figure out how we would make one better than her sister then came this girl, and she's a baldy! Instead of writing a novel on her, I'll let her picture do the talking. Direct Lock N Load daughters are getting pretty hard to come by, especially ones of this quality! Extremely gentle and ready for the showring.