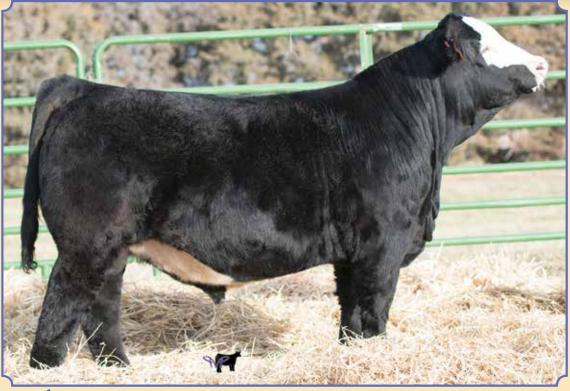

# **Herd Bull Prospects**

BF Miss Confide In Me, Dam

Remington Lock N Load 54U, Sire

Ruth Dory D635, Full Sister Selling as Lot 63

Ruth Ms. E 162, Full Sister Selling as Lot 1

BREEDER: Ruth Simmentals  $Ruth\ Mr.\ E436$ 

**Red Dbl. Polled 3/4 SM 1/4 AN**ASA#3353712 • BD: 1-20-17 • Tattoo: E436
Adj. BW: 71 ET • Adj. WW: 745

Remington Lock N Load 54U

BF Miss Confide In Me

Remington On Target 2S Bar15 Miss Knight 78E-51G SVF Steel Force S701 BF GCC 5918

115

2.5 CW 39.9

56 YG 78 Ma

18

46

Out of all of the bulls in our offering, this bull has the most versatility. He had an actual birth weight of 72 and an adjusted weaning weight of 745. He is also one of the most complete bulls in the offering. Huge middled, big topped, and excels on the move. He is out of Lock N Load who's semen is demanding in the \$500 range per straw and our donor Confide In Me, a full sib to our many time champion Mr. Confidence. His full sisters sell as Lots 1 and 63. Maternal sib Lot 2 and 3. He's got the look, the pedigree, and performance to be a great herd sire!